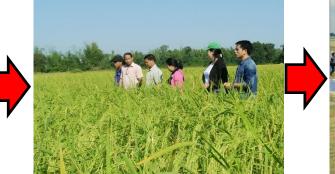

ຕີ ວ່າດ້ວຍການຈັດຕັ້ງ ແລະ ການເຄື່ອນໄຫວ ຂອງກົມປຸກຝັງ ສະບັບເລກທີ 3825/ກປ, ລິງວັນທີ 18 ສິງຫາ 2017.

#### ກົມປູກຝັງ ອອກໃບທະບຽນແນວພັນພຶດສິ່ງເສີມ ໃຫ້ແກ່:

ສະຖາບັນຄົ້ນຄວາກະສິກຳ, ປາໄມ້ ແລະ ພັດທະນາຊີນນະບິດ ທີ່ຢູ່: ບ້ານ ໜອງວງງຄຳ, ເມືອງ: ໄຊທານີ, ແຂວງ: ນະຄອນຫຼວງວງງຈັນ ໃທລະສັບ: 021 770084, ແຟັກ: 021 770047

> ມາດຕະຖານຂຶ້ນທະບຽນ: ຊະນິດຟິດ: ເຂົ້າ ປະເພດ: ເຂົ້າຈ້າວ ຊື່ສາຍພັນ: ຫອມສະຫວັນ ຄວາມຊີສິກຕໍ່ແສງ: ຮູ້ສຶກຕໍ່ແສງ ບະລິດຕະພາບ: 3-4 ໄຕນ/ເຮັກຕາ

ລັກສະນະດີເດັ່ນຂອງແນວພັນ: ຫອມ, ທົນປານກາງຕໍ່ ພະຍາດໃບໃໝ້, ຂອບໃບແຫ້ງ ແລະ ແມງບົ່ວ



## **Granting the Certificate 9 Varieties**



- 1. HSV,
- 2. TDK 8, 11, 13,
- 3. XPF, 2, 3,
- 4. Varieties 450-1, 450-2

# Management of imported and exported Plant varieties



### Procedure of Plant variety import in Lao PDR



### Process of seed inspection and Certification System







File inspection



Harvesting



**Processing** 







Active Panicle initiation Heading Harvest

0 10 20 30 40 60 60 70 80 90 100 110 DAS

**Grant Certificate** 



**Laboratory Test** 







### Challenge of Plant Variety Management

Technical documents, testing instruments, facilities & infrastructure being introduced to improve DUS,
 VCU testing not yet established





 Knowledge on DUS, VCU test, PVP for staff is at Low level

### Process of Variety Management



• Institution or Organization to Development DUS and VCU test system is not clear and strong enough.

 Climate change will effect to breeding and seed production for food security and Commodity production

## v. Future Direction

To support Law on Intellectual property and Agreement on Management and Use of Plant Variety