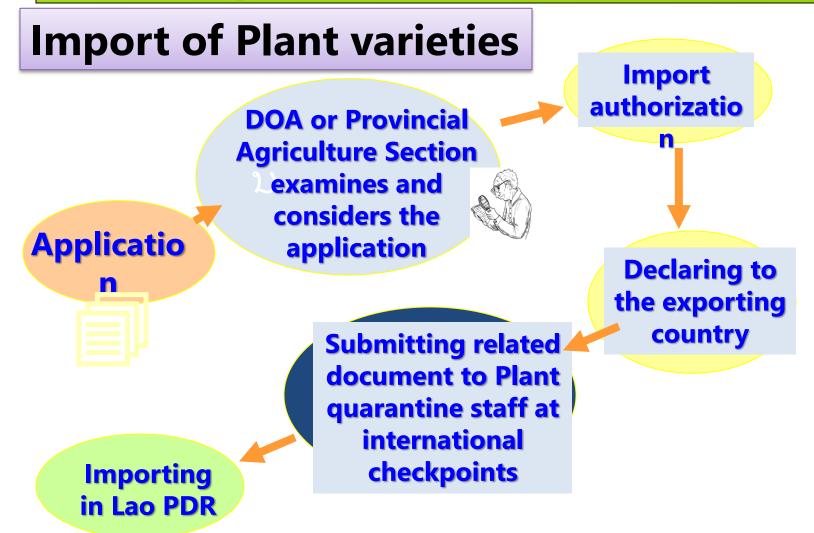

ົນຕີ ວ່າດ້ວຍການຄຸ້ມຄອງ ແລະ ນຳໃຊ້ແນວພັນຟຶດ ສະບັບເລກທີ 3919/ກປ, ລຳວັນທີ 12 ທັນວາ 2012:
- ອີງຕາມ ຂໍ້ຕົກລົງ ຂອງລັດຖະມົນຕີ ວ່າດ້ວຍການຈັດຕັ້ງ ແລະ ການເຄື່ອນໄຫວ ຂອງກົມປຸກຝັງ ສະບັບເລກທີ 3825/ກປ, ລິງວັນທີ 18 ສິງຫາ 2017.

#### ກົມປູກຝັງ ອອກໃບທະບຽນແນວພັນພຶດສິ່ງເສີມ ໃຫ້ແກ່:

ສະຖາບັນຄົ້ນຄວາກະສິກຳ, ປາໄມ້ ແລະ ພັດທະນາຊີນນະບິດ ທີ່ຢູ່: ບ້ານ ໜອງວງງຄຳ, ເມືອງ: ໄຊທານີ, ແຂວງ: ນະຄອນຫຼວງວງງຈັນ ໃທລະສັບ: 021 770084, ແຟັກ: 021 770047

> ມາດຕະຖານຂຶ້ນທະບຽນ: ຊະນິດຟິດ: ເຂົ້າ ປະເພດ: ເຂົ້າຈ້າວ ຊື່ສາຍພັນ: ຫອມສະຫວັນ ຄວາມຊີສິກຕໍ່ແສງ: ຮູ້ສຶກຕໍ່ແສງ ບະລິດຕະພາບ: 3-4 ໄຕນ/ເຮັກຕາ

ລັກສະນະດີເດັ່ນຂອງແນວພັນ: ຫອມ, ທົນປານກາງຕໍ່ ພະຍາດໃບໃໝ້, ຂອບໃບແຫ້ງ ແລະ ແມງບົ່ວ



## **Granting the Certificate 9 Varieties**



- 1. HSV,
- 2. TDK 8, 11, 13,
- 3. XPF, 2, 3,
- 4. Varieties 450-1, 450-2

# Management of imported and exported Plant varieties



### Procedure of Plant variety import in Lao PDR



### Process of seed inspection and Certification System







File inspection



Harvesting



**Processing** 







Active Panicle initiation Heading Harvest

0 10 20 30 40 60 60 70 80 90 100 110 DAS

**Grant Certificate** 



**Laboratory Test** 







### Challenge of Plant Variety Management

Technical documents, testing instruments, facilities & infrastructure being introduced to improve DUS,
 VCU testing not yet established





 Knowledge on DUS, VCU test, PVP for staff is at Low level

### Process of Variety Management



• Institution or Organization to Development DUS and VCU test system is not clear and strong enough.

 Climate change will effect to breeding and seed production for food security and Commodity production

#