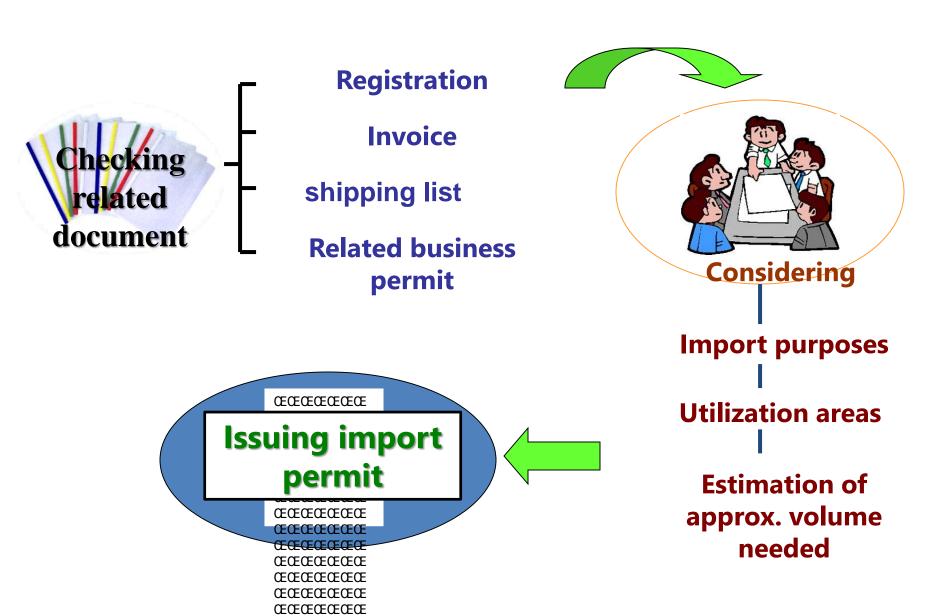

3919/ກປ, ລຳວັນທີ 12 ທັນວາ 2012:
- ອີງຕາມ ຂໍ້ຕົກລົງ ຂອງລັດຖະມົນຕີ ວ່າດ້ວຍການຈັດຕັ້ງ ແລະ ການເຄື່ອນໄຫວ ຂອງກົມປຸກຝັງ ສະບັບເລກທີ 3825/ກປ, ລິງວັນທີ 18 ສິງຫາ 2017.

#### ກົມປູກຝັງ ອອກໃບທະບຽນແນວພັນພຶດສິ່ງເສີມ ໃຫ້ແກ່:

ສະຖາບັນຄົ້ນຄວາກະສິກຳ, ປາໄມ້ ແລະ ພັດທະນາຊີນນະບິດ ທີ່ຢູ່: ບ້ານ ໜອງວງງຄຳ, ເມືອງ: ໄຊທານີ, ແຂວງ: ນະຄອນຫຼວງວງງຈັນ ໃທລະສັບ: 021 770084, ແຟັກ: 021 770047

> ມາດຕະຖານຂຶ້ນທະບຽນ: ຊະນິດຟິດ: ເຂົ້າ ປະເພດ: ເຂົ້າຈ້າວ ຊື່ສາຍພັນ: ຫອມສະຫວັນ ຄວາມຊີສິກຕໍ່ແສງ: ຮູ້ສຶກຕໍ່ແສງ ບະລິດຕະພາບ: 3-4 ໄຕນ/ເຮັກຕາ

ລັກສະນະດີເດັ່ນຂອງແນວພັນ: ຫອມ, ທົນປານກາງຕໍ່ ພະຍາດໃບໃໝ້, ຂອບໃບແຫ້ງ ແລະ ແມງບົ່ວ



## **Granting the Certificate 9 Varieties**



- 1. HSV,
- 2. TDK 8, 11, 13,
- 3. XPF, 2, 3,
- 4. Varieties 450-1, 450-2

# Management of imported and exported Plant varieties



### Procedure of Plant variety import in Lao PDR



### Process of seed inspection and Certification System







File inspection



Harvesting



**Processing** 







Active Panicle initiation Heading Harvest

0 10 20 30 40 60 60 70 80 90 100 110 DAS

**Grant Certificate** 



**Laboratory Test** 







### Challenge of Plant Variety Management

Technical documents, testing instruments, facilities & infrastructure being introduced to improve DUS,
 VCU testing not yet established





 Knowledge on DUS, VCU test, PVP for staff is at Low level

### Process of Variety Management



• Institution or Organization to Development DUS and VCU test system is not clear and strong enough.

 Climate change will effect to breeding and seed production for food security and Commodity production

## v. Future Direction

To support Law on Intellectua