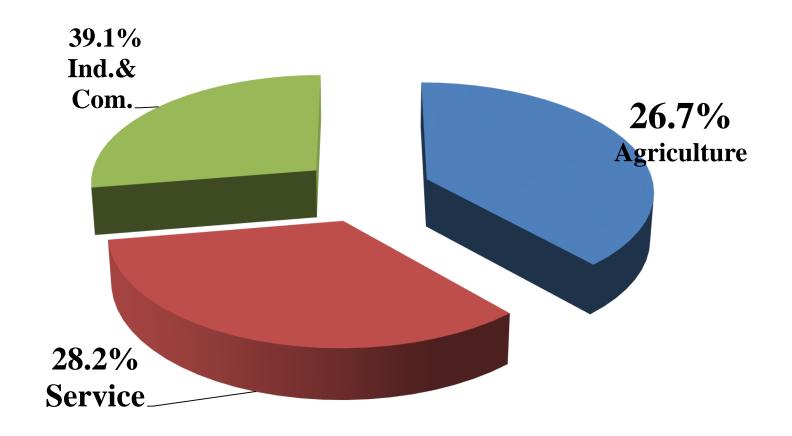

R

By: Mr Vanthieng PHOMMASOULIN
Deputy Director of Agronomy Management Division
Department of Agriculture, MAF, Lao PDR

Paper Prepared for workshop on awareness of PVP under UPOV Convention, 19/12]2018, Vientiane Capital, Lao PDR

### Contents



Introduction



Agriculture Development in Lao PDR



Plant Variety Development in Lao PDR



Challenge of Plant Variety Management



**Future Direction** 

## Introduction

#### ແຜນທີ່ ສ ປ ປ ລາວ MAP of LAO PDR



- ☐ Lao PDR covers area of 236,800 km2,
- Mountainous areas account for 80% and about 20% is lowland area.
- □ Population is about 7 million (In 2018);
- ☐ GDP per capita 2.500 US\$ (in 2018). Growth rate is about 6.5%.
- □ Cultivated land covers about 2 million ha (5%), rice is occupying 60-70%.

### GDP Share in the year 2016-2017





### Agriculture Development in Lao PDR

Strategy to 2025 and Vision to the year 2030, date 20 March 2015. Development
Strategy of the
Crop Sector 2025
and Vision 2030,
date 2 March 2015.

# **Government's Prospective and Strategic Vision 2025**

Long-term
Development
Goal for
the sector:

Gradual introduction and increased application of modernized lowland market-oriented agricultural production, adapted to climate change and focused on smallholder farmers.

Conservation of uplands ecosystems, ensuring food security and improving the livelihood of rural communities.

Strategic direction

Ensure a successful gradual transition from subsistence into commercial smallholder production.

## Lao Agriculture Transition has Accelerated in the Past Over 10 Years



### **Development Plan for Cr