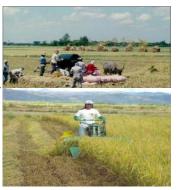

ງ ແລະ ການເຄື່ອນໄຫວ ຂອງກົມປຸກຝັງ ສະບັບເລກທີ 3825/ກປ, ລິງວັນທີ 18 ສິງຫາ 2017.

#### ກົມປູກຝັງ ອອກໃບທະບຽນແນວພັນພຶດສິ່ງເສີມ ໃຫ້ແກ່:

ສະຖາບັນຄົ້ນຄວາກະສິກຳ, ປາໄມ້ ແລະ ພັດທະນາຊີນນະບິດ ທີ່ຢູ່: ບ້ານ ໜອງວງງຄຳ, ເມືອງ: ໄຊທານີ, ແຂວງ: ນະຄອນຫຼວງວງງຈັນ ໃທລະສັບ: 021 770084, ແຟັກ: 021 770047

> ມາດຕະຖານຂຶ້ນທະບຽນ: ຊະນິດຟິດ: ເຂົ້າ ປະເພດ: ເຂົ້າຈ້າວ ຊື່ສາຍພັນ: ຫອມສະຫວັນ ຄວາມຊີສິກຕໍ່ແສງ: ຮູ້ສຶກຕໍ່ແສງ ບະລິດຕະພາບ: 3-4 ໄຕນ/ເຮັກຕາ

ລັກສະນະດີເດັ່ນຂອງແນວພັນ: ຫອມ, ທົນປານກາງຕໍ່ ພະຍາດໃບໃໝ້, ຂອບໃບແຫ້ງ ແລະ ແມງບົ່ວ



## **Granting the Certificate 9 Varieties**



- 1. HSV,
- 2. TDK 8, 11, 13,
- 3. XPF, 2, 3,
- 4. Varieties 450-1, 450-2

# Management of imported and exported Plant varieties



### Procedure of Plant variety import in Lao PDR



### Process of seed inspection and Certification System







File inspection



Harvesting



**Processing** 







Active Panicle initiation Heading Harvest

0 10 20 30 40 60 60 70 80 90 100 110 DAS

**Grant Certificate** 



**Laboratory Test** 







### Challenge of Plant Variety Management

Technical documents, testing instruments, facilities & infrastructure being introduced to improve DUS,
 VCU testing not yet established





 Knowledge on DUS, VCU test, PVP for staff is at Low level

### Process of Variety Management



• Institution or Organization to Development DUS and VCU test system is not clear and strong enough.

 Climate change will effect to breeding and seed production for food security and Commodity production

## v. Future Direction

To support Law on Intellectual property and Agreement on Management and Use of Plant Variety



Develop the Dec