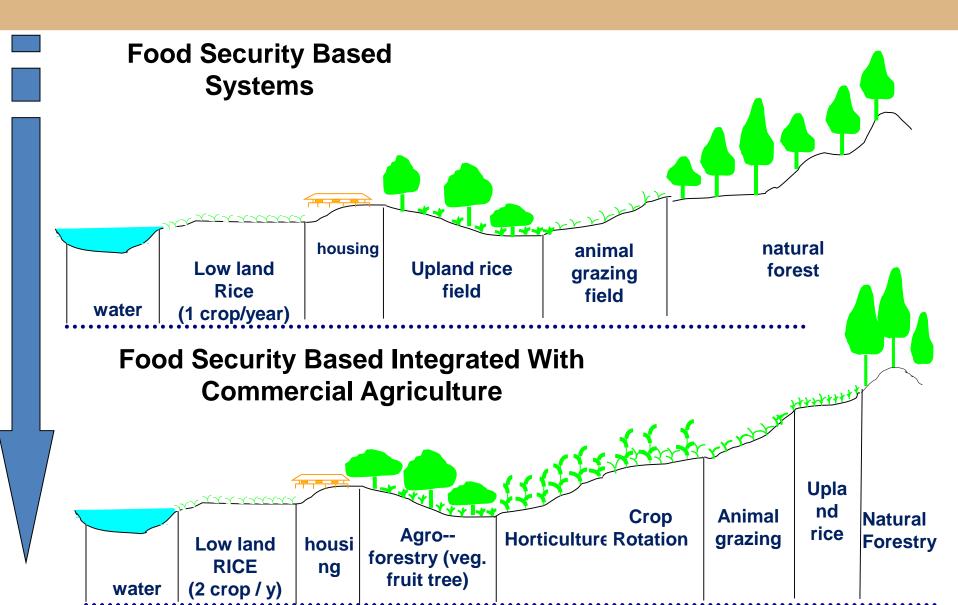

### **Development Plan for Crop Sector**

- <u>Food production</u>: The improvement of livelihood (through agriculture activities) has <u>food security</u> as its first priority.
- Commodity production: partnering investment for agriculture commodity production aiming to develop "pro-poor and green value chains" to domestic, regional, and global markets.