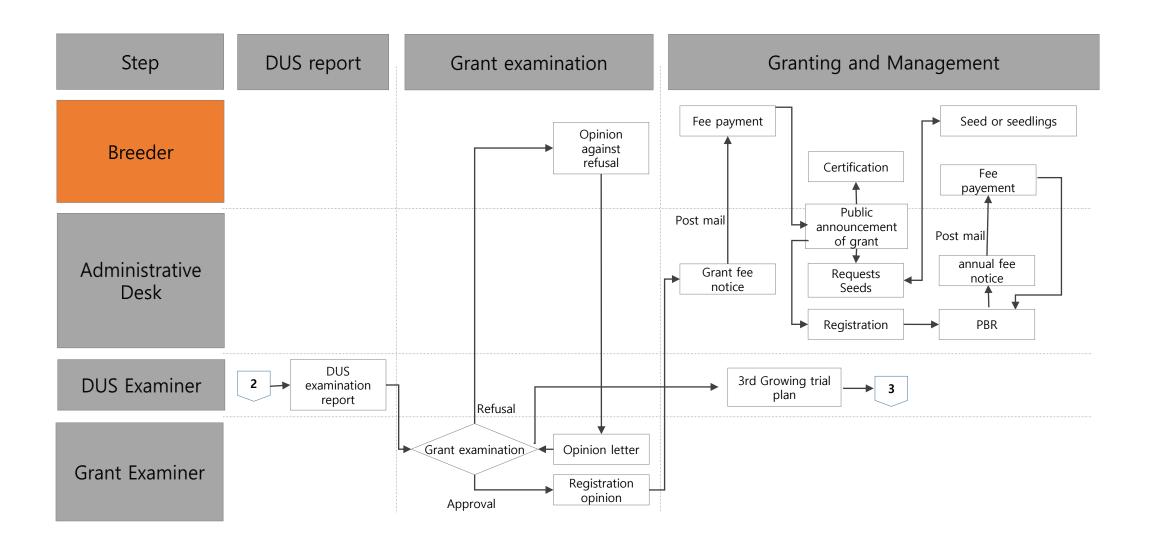

ber, 2022

Korea Seed & Variety Service

Kwanghong Lee

(grin@korea.kr)

## Basic Articles in PVP Act

- Article 12 (Procedures for filing PVP applications by electronic documents)
- Article 13 (Reporting on use of electronic documents and digital signature)
- Article 14 (Notification via Information and Communications Networks)

## e-PVP and Application System in Korea

- Electronic Growing trial system was introduced in 2002
- e-PVP system was introduced in 2003
- e-Application was introduced in 2005
- Online applications are more than 97.5% in 2021

# PVP related Network System



## Work Flow for PBR

(From application to management of PBR)

# Work Flow for Plant Variety Protection(1/3)



## Work Flow for Plant Variety Protection(2/3)



# Work Flow for Plant Variety Protection(3/3)



# e-Application Filing

# Flow of e-Application for New Applicant

- Join membership (Permission required)
- Log-in (Accredited certificate required)
- Filing application
- Input informations & attachment of files
- Application document check
- Insert digital signature (registered personal stamp)
- Payment of application fee (credit card or bank transfer)
- Submit (Accredited certificate required)
- Revision of applied documents (If required)

# Web Homepage (www.seed.go.kr)



## Total On line Service System (www.seednet.go.kr)



Creation and management of user account





















국립종자원 종자민원서비스







정부보급종 신청

출원/등재/생산판매신고

종자검정

















보급종 개별신청

보급종 우선공급 신청 포장/종자 검사 신청

농협 및 수송기관

품종보호 출원

품종생산 수입 판매 신고

PVP e-거래마당

종자검정

등록 >

w

출원/등재/생산판매신고

사용자관리

포장/종자 검사

출원인/