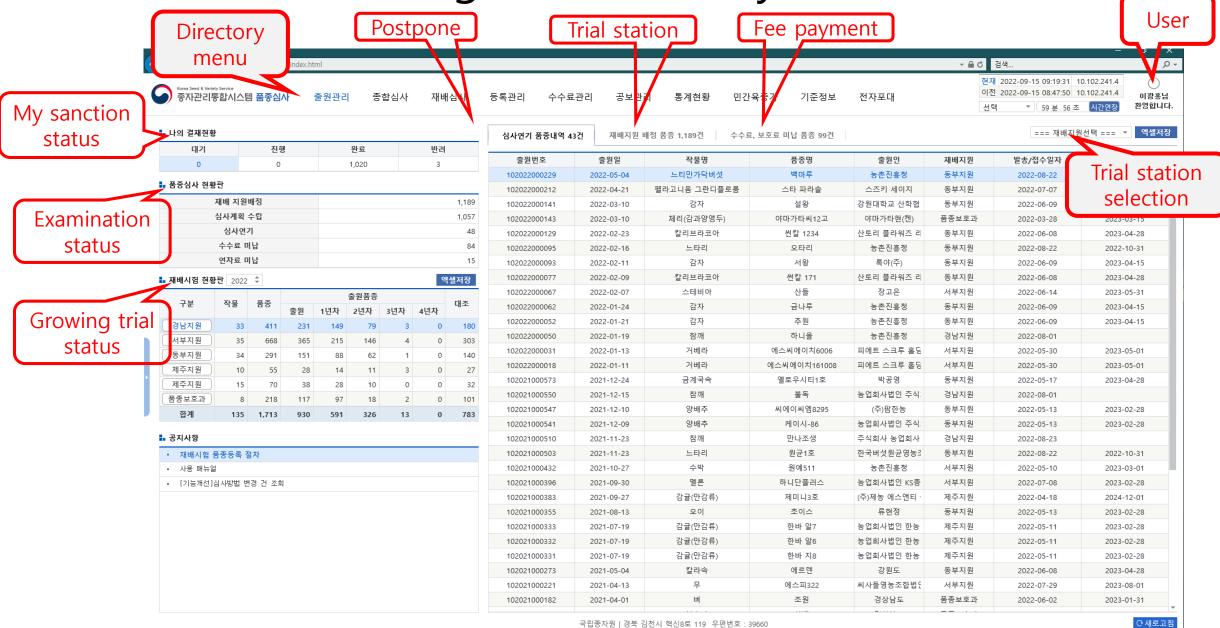

# PVP Management System (Reception desk)

# First Page of e-PVP System

¶ 100% ▼