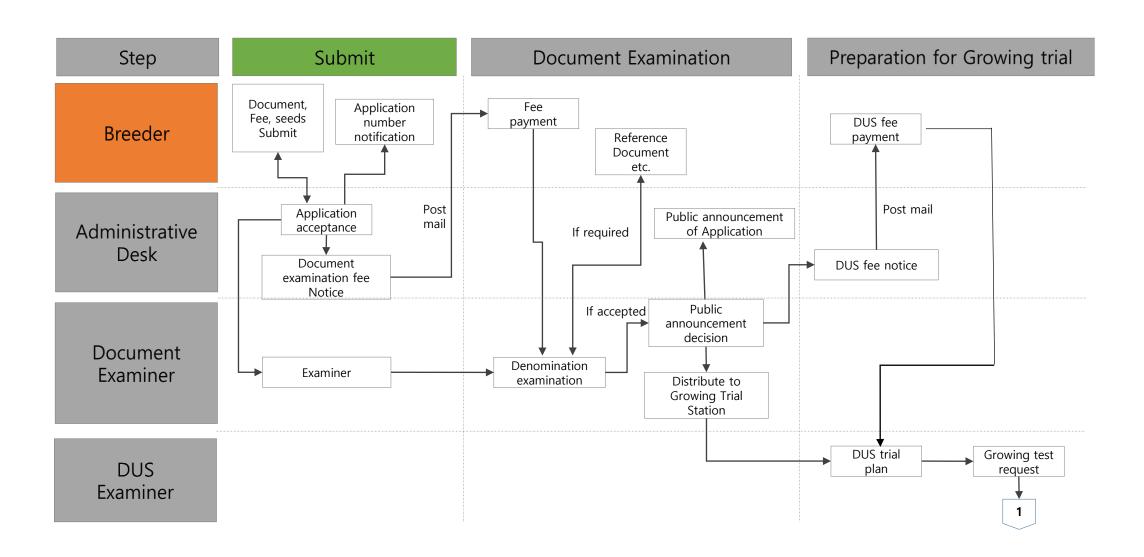

# e-PVP Application in Korea

29 September, 2022

Korea Seed & Variety Service

Kwanghong Lee

(grin@korea.kr)

## Basic Articles in PVP Act

- Article 12 (Procedures for filing PVP applications by electronic documents)
- Article 13 (Reporting on use of electronic documents and digital signature)
- Article 14 (Notification via Information and Communications Networks)

## e-PVP and Application System in Korea

- Electronic Growing trial system was introduced in 2002
- e-PVP system was introduced in 2003
- e-Application was introduced in 2005
- Online applications are more than 97.5% in 2021

# PVP related Network System



## Work Flow for PBR

(From application to management of PBR)

# Work Flow for Plant Variety Protection(1/3)



## Work Flow for Plant Variety Protection(2/3)



# Work Flow for Plant Variety Protection(3/3)



# e-Application Filing

# Flow of e-Application for New Applicant

- Join membership (Permission required)
- Log-in (Accredited certificate required)
- Filing application
- Input informations & attachment of files
- Application document check
- Insert digital signature (registered personal stamp)
- Payment of application fee (credit card or bank transfer)
- Submit (Accredited certificate required)
- Revision of applied documents (If required)

# Web Homepage (www.seed.go.kr)



## Total On line Service System (www.seednet.go.kr)



Creation and management of user account





















국립종자원 종자민원서비스







정부보급종 신청

출원/등재/생산판매신고

종자검정

















보급종 개별신청

보급종 우선공급 신청 포장/종자 검사 신청