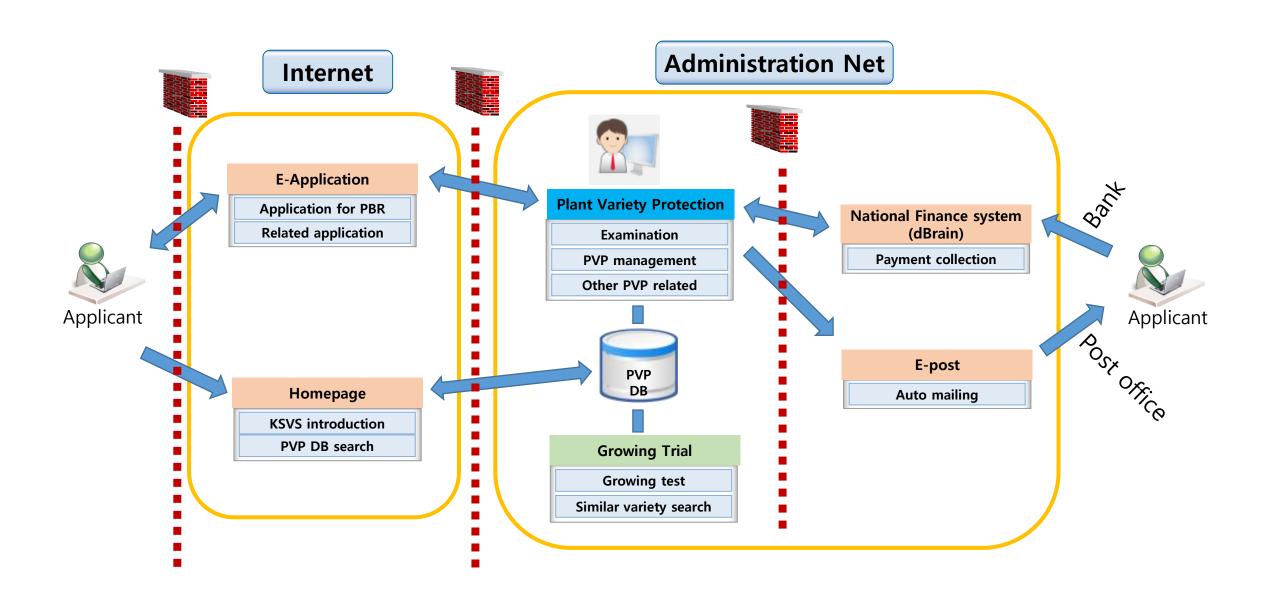

# e-PVP Application in Korea

29 September, 2022

Korea Seed & Variety Service

Kwanghong Lee

(grin@korea.kr)

## Basic Articles in PVP Act

- Article 12 (Procedures for filing PVP applications by electronic documents)
- Article 13 (Reporting on use of electronic documents and digital signature)
- Article 14 (Notification via Information and Communications Networks)

## e-PVP and Application System in Korea

- Electronic Growing trial system was introduced in 2002
- e-PVP system was introduced in 2003
- e-Application was introduced in 2005
- Online applications are more than 97.5% in 2021

# PVP related Network System



## Work Flow for PBR

(From application to management of PBR)

# Work Flow for Plant Variety Protection(1/3)



## Work Flow for Plant Variety Protection(2/3)



# Work Flow for Plant Variety Protection(3/3)



# e-Application Filing

# Flow of e-Application for New Applicant

- Join membership (Permission required)
- Log-in (Accredited certificate required)
- Filing application
- Input informations & attachment of files
- Application document check
- Insert digital signature (registered personal stamp)
- Payment of application fee (credit card or bank transfer)
- Submit (Accredited certificate required)
- Revision of applied documents (If required)

# Web Homepage (www.seed.go.kr)



## Total On line Service System (www.seednet.go.kr)



Creation and management of user account