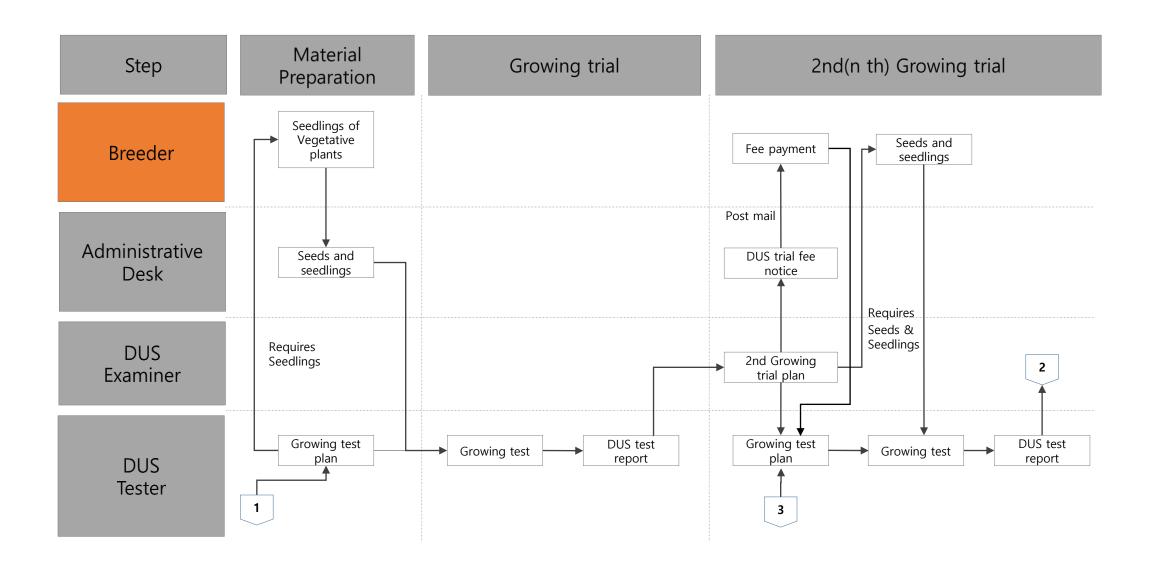

# e-PVP Application in Korea

29 September, 2022

Korea Seed & Variety Service

Kwanghong Lee

(grin@korea.kr)

## Basic Articles in PVP Act

- Article 12 (Procedures for filing PVP applications by electronic documents)
- Article 13 (Reporting on use of electronic documents and digital signature)
- Article 14 (Notification via Information and Communications Networks)

## e-PVP and Application System in Korea

- Electronic Growing trial system was introduced in 2002
- e-PVP system was introduced in 2003
- e-Application was introduced in 2005
- Online applications are more than 97.5% in 2021

# PVP related Network System



## Work Flow for PBR

(From application to management of PBR)

# Work Flow for Plant Variety Protection(1/3)



## Work Flow for Plant Variety Protection(2/3)



# Work Flow for Plant Variety Protection(3/3)



# e-Application Filing

# Flow of e-Application for New Applicant

- Join membership (Permission required)
- Log-in (Accredited certificate required)
- Filing application
- Input informations & attachment of files
- Application document check
- Insert digital signature (registered personal stamp)
- Payment of application fee (credit card or bank transfer)
- Submit (Accredited certificate required)
- Revision of applied documents (If required)

# Web Homepage (www.seed.go.kr)



## Total On line Service System (www.seednet.go.kr)



Creation and management of user account





















국립종자원 종자민원서비스







정부보급종 신청

출원/등재/생산판매신고

종자검정

















보급종 개별신청

보급종 우선공급 신청 포장/종자 검사 신청

농협 및 수송기관

품종보호 출원

품종생산 수입 판매 신고

PVP e-거래마당

종