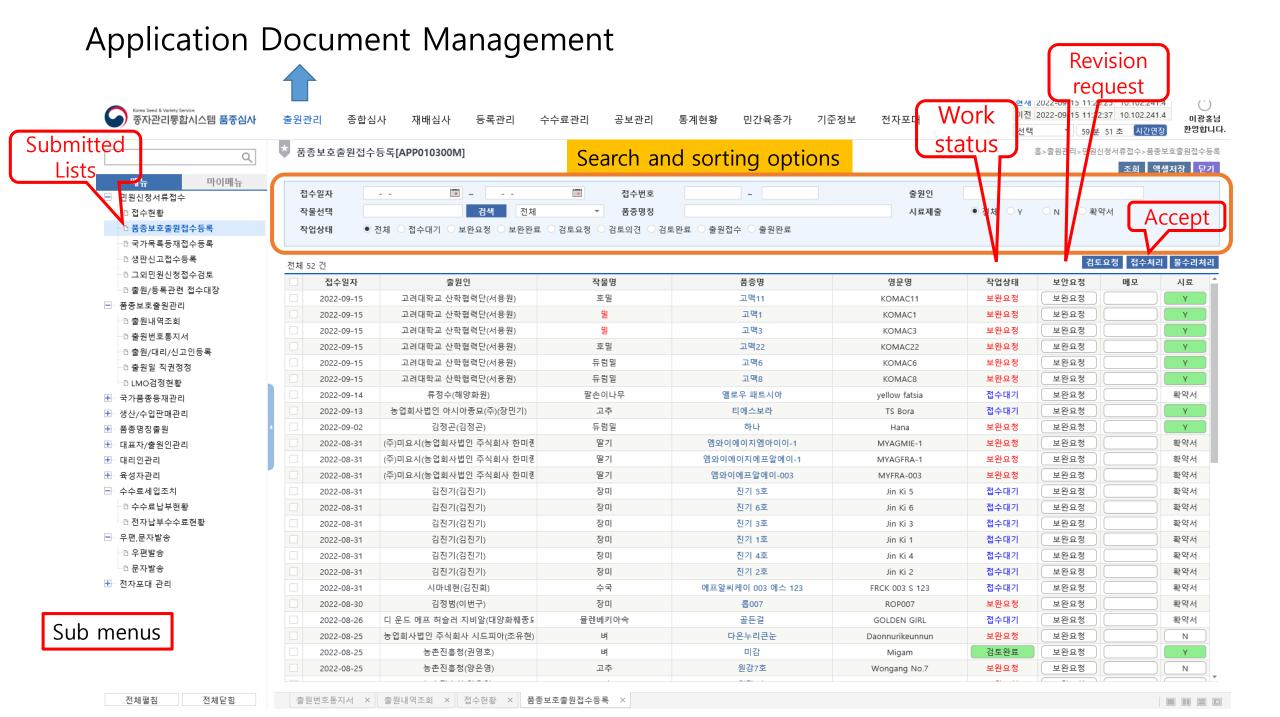

# Filing of Application Documents

## Applicant, Agent, Breeder

## 출원서 작성하기

## Plant name, Denomination, Priority claim

#### Technical Questionnaire and Others

## Input of Characteristics in TG

### Attachment of Photos, files