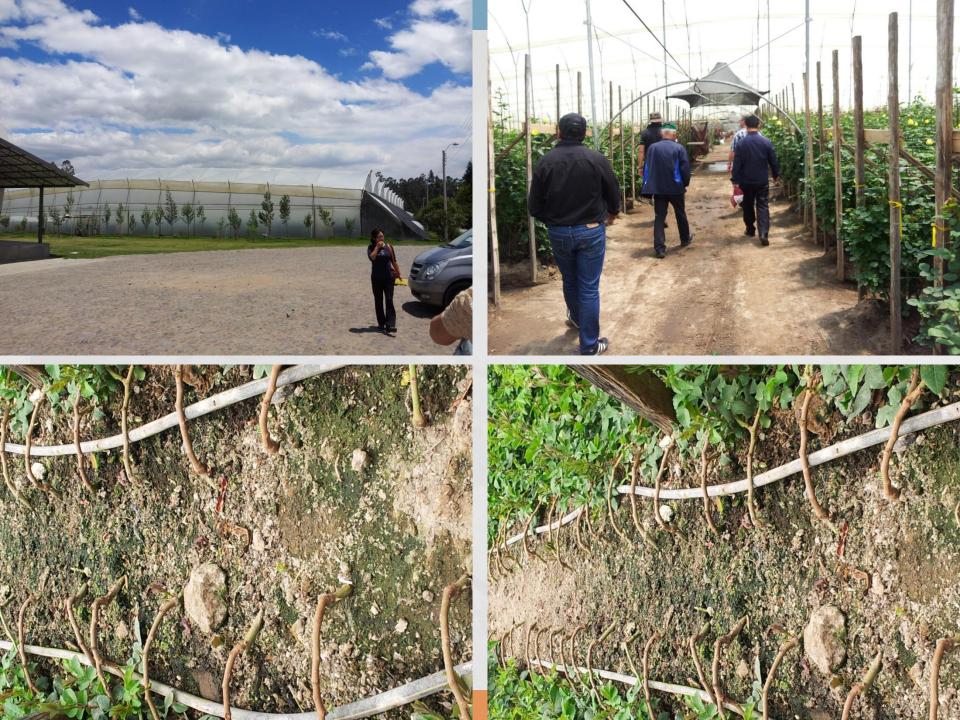

## Ecuador

Rose cultivation area 2,500ha (2<sup>nd</sup> largest in world)

- Cultivation Environment : Altitude 2,500 ~3,500m, Temperature(day24°C, night10°C) Amount of solar radiation 100,000lux
  - Strong sunlight, large temperature difference day and night.
  - \* Rose is one of the main five exports of Ecuador.

### Local test in Ecuador

<10-123>

<10-112>

<09-348>

<09-32>

2013/09/27 09:31