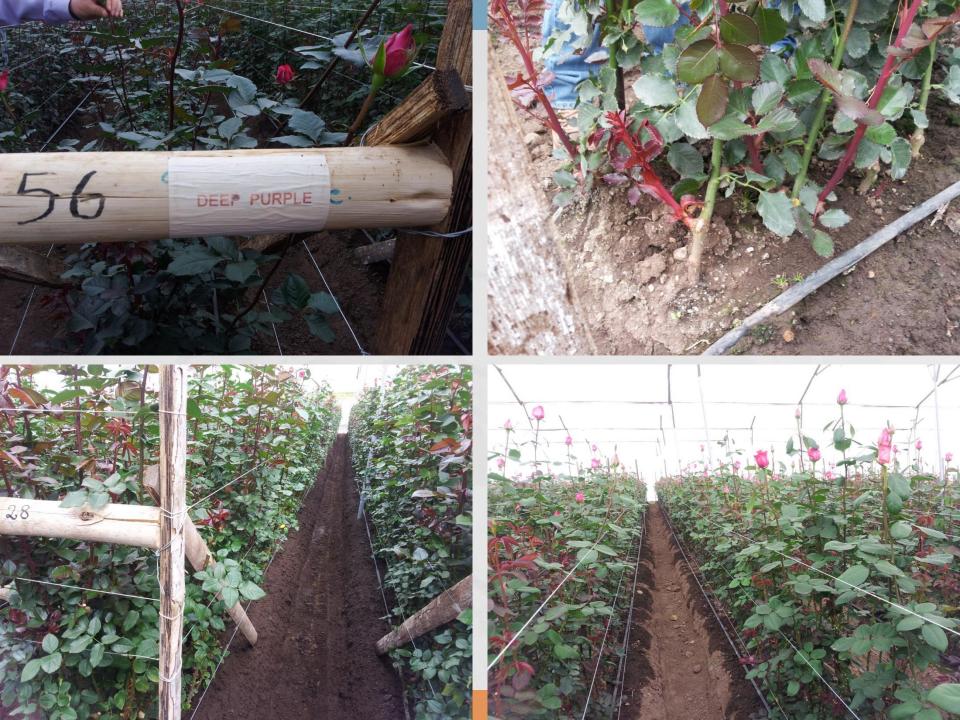

tivation area of a year in world are 1,000ha.

1,000ha X 60,000plant = 60,000,000plant



## Ecuador

Rose cultivation area 2,500ha (2<sup>nd</sup> largest in world)

- Cultivation Environment : Altitude 2,500 ~3,500m, Temperature(day24°C, night10°C) Amount of solar radiation 100,000lux
  - Strong sunlight, large temperature difference day and night.
  - \* Rose is one of the main five exports of Ecuador.



○ Preferred rose variety character in Ecuador.

- High quality variety for exporting Russia.
- Big size flower
- deep one color(red, pink, yellow, orange)
- Stem length is more than 90cm
- Long vase life.
- Thick petal and round flower shape for no damage during the transportation.

### Local test in Ecuador



<10-123>



<10-112>



<09-348>

<09-32>



2013/09/27 09:31

















































## Colombia

- Rose cultivation area 3,000ha, largest area in world.
  - Cultivation Environment: Altitude 2,000m, Temperature(Day 22 °C, Night 6°C), Amount of solar radiation 80,00lux
  - Strong sunlight and large temperature difference day and night.
- Main export country: USA, Russia
  - Almost export to USA, small quantity of high quality rose export to Russia.

- Preferred rose variety character in Colombia.
  - High production variety for export USA.
- Deep color, flower size 5~6cm, long vase life, slow blooming.
- Large demand for new red variety : replace for Freedom No blackening in petal, high production red variety

**※** Red market in Colombia share 40~45%

- Unique color and bicolor

### **Position of GARES**

- -There are about 25 rose bree