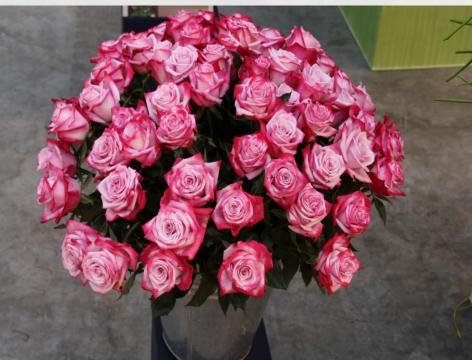

### **Position of GARES**

- -There are about 25 rose breeding company for sales in the world
- -Olij sales GARES' variety from 2009 year
- -By success of Deep Purple sales rapidly rise up from 2012 year
- -Accumulating sales are 2,122,727plant until 2013 year
- -In 2013 year, GARES varieties are sold 1,200,000plant, but it share 2.1 % in the world market.

### Sales Report

| year  | Green<br>Beauty | Deep Purple | Silver Shadow | Rock Fire | Ice Bear | total     |
|-------|-----------------|-------------|---------------|-----------|----------|-----------|
| 2009  | 50,000          | 0           | 0             | 0         | 0        | 50,000    |
| 2010  | 115,809         | 0           | 0             | 0         | 0        | 115,809   |
| 2011  | 64,424          | 49,900      | 14,000        | 29,000    | 0        | 157,324   |
| 2012  | -23,688         | 423,625     | 2,180         | 74,380    | 33,210   | 509,707   |
| 2013  | 32,133          | 12,54,381   | 0             | 5,200     | -1,827   | 1,289,887 |
| total | 238,678         | 1,727,906   | 16,180        | 108,580   | 31,383   | 2,122,727 |