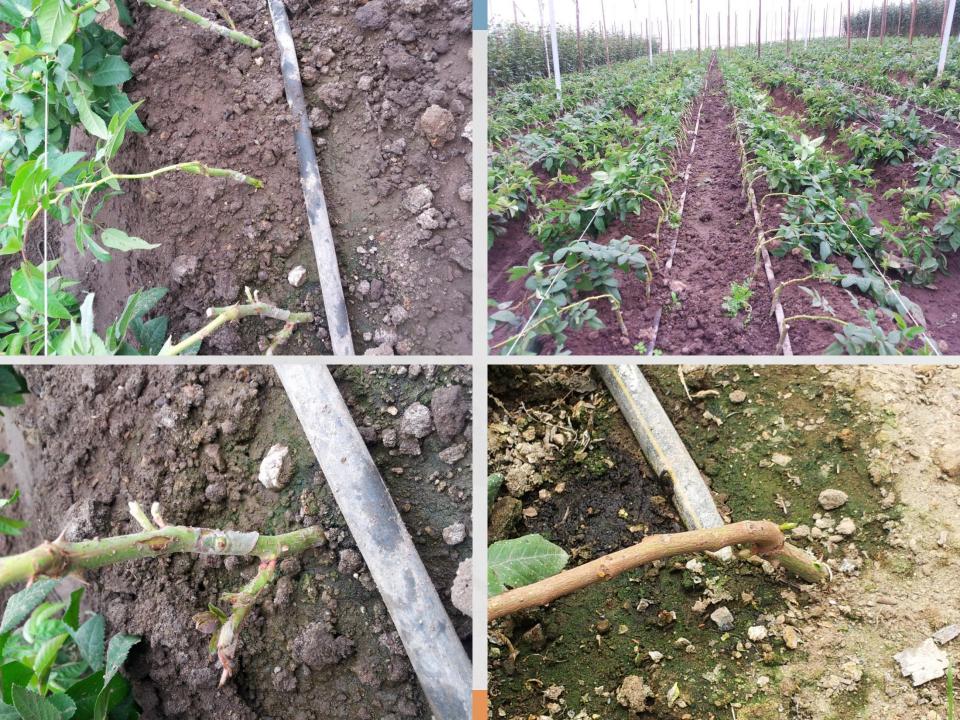

### Local test in Ecuador

<10-123>

<10-112>

<09-348>

<09-32>

2013/09/27 09:31