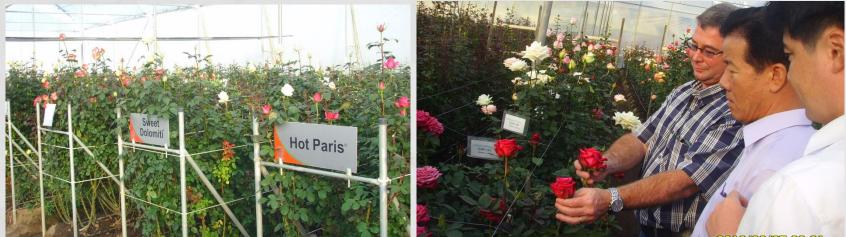

### Breeding of GARES

### **Position of GARES**

- -There are about 25 rose breeding company for sales in the world
- -Olij sales GARES' variety from 2009 year
- -By success of Deep Purple sales rapidly rise up from 2012 year
- -Accumulating sales are 2,122,727plant until 2013 year
- -In 2013 year, GARES varieties are sold 1,200,000plant, but it share 2.1 % in the world market.