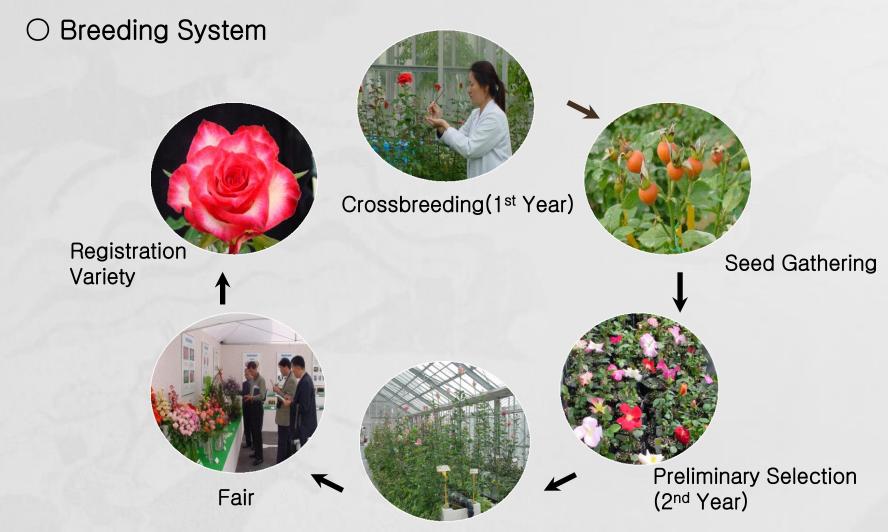

### Breeding of GARES

# Breeding of Olij

ROSROZEN ZADEN NEDERLAND.

UR I +1m 31

JN DE MISTKAS: 19.08.11 Uit de MISTKAS: 1-09-11 (140A9EN)

JNDECEL: 1-09.11 <u>Uit de cel: ± 16.12.11</u> (<u>312 MARNA</u>)

| rrent list: 2644                                                                                                                                                                                                                                                                                                                                                                                                                                                                                                                                                                                                                                                                                                                                                                                                                                                                                                                                                                                                                                                                                                                                                                                                                                                                                                                                                                                                                                                                                                                                                                                                                                                                                                                                                                                                                                                                                                                                                                                                                                                                                                             | (1000) Exclusive sensation                                                                                                                                                                                                                                                                                                                                                                                                                                                                                                                                                                                                                                                                                                                                                                                                                                                                                                                                                                                                                                                                                                                                                                                                                                                                                                                                                                                                                                                                                                                                                                                                                                                                                                                                                                                                                                                                                                                                                             |  |  |
|------------------------------------------------------------------------------------------------------------------------------------------------------------------------------------------------------------------------------------------------------------------------------------------------------------------------------------------------------------------------------------------------------------------------------------------------------------------------------------------------------------------------------------------------------------------------------------------------------------------------------------------------------------------------------------------------------------------------------------------------------------------------------------------------------------------------------------------------------------------------------------------------------------------------------------------------------------------------------------------------------------------------------------------------------------------------------------------------------------------------------------------------------------------------------------------------------------------------------------------------------------------------------------------------------------------------------------------------------------------------------------------------------------------------------------------------------------------------------------------------------------------------------------------------------------------------------------------------------------------------------------------------------------------------------------------------------------------------------------------------------------------------------------------------------------------------------------------------------------------------------------------------------------------------------------------------------------------------------------------------------------------------------------------------------------------------------------------------------------------------------|----------------------------------------------------------------------------------------------------------------------------------------------------------------------------------------------------------------------------------------------------------------------------------------------------------------------------------------------------------------------------------------------------------------------------------------------------------------------------------------------------------------------------------------------------------------------------------------------------------------------------------------------------------------------------------------------------------------------------------------------------------------------------------------------------------------------------------------------------------------------------------------------------------------------------------------------------------------------------------------------------------------------------------------------------------------------------------------------------------------------------------------------------------------------------------------------------------------------------------------------------------------------------------------------------------------------------------------------------------------------------------------------------------------------------------------------------------------------------------------------------------------------------------------------------------------------------------------------------------------------------------------------------------------------------------------------------------------------------------------------------------------------------------------------------------------------------------------------------------------------------------------------------------------------------------------------------------------------------------------|--|--|
| tom ♥ P Type ♥ P Description External | Property Name       Value         Property Name       Value         Property Name       Value         Image: Calculation progenous content where (Talling progenous content content where (Talling progenous content cont |  |  |
|                                                                                                                                                                                                                                                                                                                                                                                                                                                                                                                                                                                                                                                                                                                                                                                                                                                                                                                                                                                                                                                                                                                                                                                                                                                                                                                                                                                                                                                                                                                                                                                                                                                                                                                                                                                                                                                                                                                                                                                                                                                                                                                              |                                                                                                                                                                                                                                                                                                                                                                                                                                                                                                                                                                                                                                                                                                                                                                                                                                                                                                                                                                                                                                                                                                                                                                                                                                                                                                                                                                                                                                                                                                                                                                                                                                                                                                                                                                                                                                                                                                                                                                                        |  |  |

### Selection

| vrea.                                                                                                                                                                                                                                         | Add.: 338ho, Woo                                                                                                                       |
|-----------------------------------------------------------------------------------------------------------------------------------------------------------------------------------------------------------------------------------------------|----------------------------------------------------------------------------------------------------------------------------------------|
|                                                                                                                                                                                                                                               | Tel. : +82-31-929                                                                                                                      |
|                                                                                                                                                                                                                                               |                                                                                                                                        |
|                                                                                                                                                                                                                                               | <b>"</b> ")                                                                                                                            |
|                                                                                                                                                                                                                                               |                                                                                                                                        |
|                                                                                                                                                                                                                                               | To: Olij rozen br                                                                                                                      |
|                                                                                                                                                                                                                                               | Mr.Philippe Vey                                                                                                                        |
|                                                                                                                                                                                                                                               | TeL: +31 297 38<br>Invoice N.O. 201                                                                                                    |
|                                                                                                                                                                                                                                               | 11100000 10.0.201                                                                                                                      |
|                                                                                                                                                                                                                                               | 09-134                                                                                                                                 |
|                                                                                                                                                                                                                                               | 09-134<br>07-11<br>08-R3<br>09-250<br>09-217<br>09-164                                                                                 |
|                                                                                                                                                                                                                                               | 09-250                                                                                                                                 |
|                                                                                                                                                                                                                                               | 09-164                                                                                                                                 |
|                                                                                                                                                                                                                                               | 09-164<br>09-150<br>09-105                                                                                                             |
|                                                                                                                                                                                                                                               | 09-124<br>09-437                                                                                                                       |
| and an interview of the state of a second advice and the second                                                                                                                                                                               | 09-457                                                                                                                                 |
| The Republic of Korea provides electronic export phytosanitary cert<br>(https://minwon.npgs.go.k                                                                                                                                              | 09-419<br>07-33                                                                                                                        |
| (https://hitwon.hpds.go.k                                                                                                                                                                                                                     | 09-48<br>07-50                                                                                                                         |
| Republic of Korea                                                                                                                                                                                                                             | 07-50<br>07-275<br>07-134<br>09-320<br>09-86<br>09-423<br>09-423<br>09-370<br>09-370<br>09-370<br>09-330<br>09-373<br>09-373<br>09-373 |
| Ministry of Agriculture and Forestry                                                                                                                                                                                                          | 09-320                                                                                                                                 |
| National Plant Quarantine Service<br>PHYTOSANITARY CERTIFICATE                                                                                                                                                                                | 09-86<br>09-21                                                                                                                         |
| PHYTOSANITAHY CERTIFICATE                                                                                                                                                                                                                     | 09-423                                                                                                                                 |
| ncheon R.O. Plant Quarantine Service No : 10-110                                                                                                                                                                                              | 09-274                                                                                                                                 |
| Phylos and in the southing                                                                                                                                                                                                                    | 09-330                                                                                                                                 |
| This is phytosani                                                                                                                                                                                                                             | 09-395<br>09-400                                                                                                                       |
| TO : The Plant Protection Organization of Netherlands                                                                                                                                                                                         | 09-122                                                                                                                                 |
| Name and address of exproter : WONWOO TRADING                                                                                                                                                                                                 | 09-64<br>08- R32                                                                                                                       |
| Gyunggi-do, Goyang-si, Ilsan-gu, Janghang-dong 730, Woin Acriumvil 338ho, Kore                                                                                                                                                                | 07-28                                                                                                                                  |
| Declared name and address of consignee : Olij rozen breeding                                                                                                                                                                                  | 07-28<br>09-267<br>09-261<br>09-327<br>09-138                                                                                          |
| Achterweg 73 1424 PP De Kwakel Holland                                                                                                                                                                                                        | 09-327                                                                                                                                 |
| Number and description of packages : 3                                                                                                                                                                                                        | 09-248                                                                                                                                 |
| Distinguishing marks :                                                                                                                                                                                                                        | 08-30                                                                                                                                  |
| Place of origin : Republic of Korea                                                                                                                                                                                                           | 09-152                                                                                                                                 |
| Number and description of packages : 3<br>Distinguishing marks :<br>Place of origin : Republic of Korea continuate is not effect.<br>Declared moint of entry : AMSTERDAM vc continuate.<br>Declared point of entry : AMSTERDAM vc continuate. | 09-22                                                                                                                                  |
| Name of produce and quantity declared.                                                                                                                                                                                                        | Total                                                                                                                                  |
| Rose cuttings, 20 kg                                                                                                                                                                                                                          |                                                                                                                                        |
|                                                                                                                                                                                                                                               |                                                                                                                                        |
| Botanical name of plants :                                                                                                                                                                                                                    |                                                                                                                                        |
| Rosa hybrida Hort                                                                                                                                                                                                                             |                                                                                                                                        |
|                                                                                                                                                                                                                                               |                                                                                                                                        |
| This is to certify the plants, plant products or other regulated articles                                                                                                                                                                     |                                                                                                                                        |
| described herein have been inspected and/or tested according to                                                                                                                                                                               |                                                                                                                                        |
| appropriate official procedures and are considered to be free from the                                                                                                                                                                        |                                                                                                                                        |
| quarantine pests specified by the importing contracting party and to conform                                                                                                                                                                  |                                                                                                                                        |
| with the cuirent phytosanitary requirements of the importing contracting<br>party, including those for regulated non-quarantine pests.                                                                                                        |                                                                                                                                        |
| to Paper                                                                                                                                                                                                                                      |                                                                                                                                        |
|                                                                                                                                                                                                                                               |                                                                                                                                        |
| ADDITIONAL DECLARATION                                                                                                                                                                                                                        |                                                                                                                                        |
| NIL                                                                                                                                                                                                                                           |                                                                                                                                        |
| NIL .                                                                                                                                                                                                                                         |                                                                                                                                        |
|                                                                                                                                                                                                                                               |                                                                                                                                        |
| in the CL                                                                                                                                                                                                                                     |                                                                                                                                        |
| Device the second second second second                                                                                                                                                                                                        |                                                                                                                                        |
|                                                                                                                                                                                                                                               |                                                                                                                                        |
| Date : NIL Strategy only in Contract Contract Contract Contract<br>Chemical (active ingredient) : NIL Duration and temperature : NIL                                                                                                          |                                                                                                                                        |
| Date : NIL his is used this anitary Treatment : NIL                                                                                                                                                                                           |                                                                                                                                        |
| Chemical(active ingredient) : NIL Duration and temperature : NIL                                                                                                                                                                              |                                                                                                                                        |