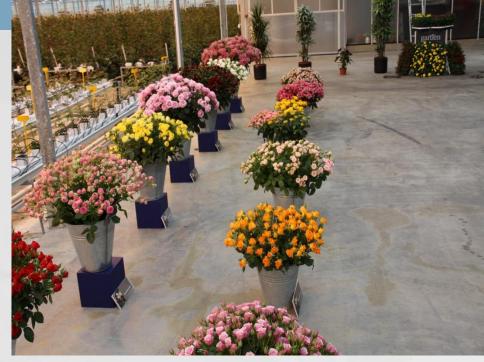

Russia
  - Almost export to USA, small quantity of high quality rose export to Russia.

- Preferred rose variety character in Colombia.
  - High production variety for export USA.
- Deep color, flower size 5~6cm, long vase life, slow blooming.
- Large demand for new red variety : replace for Freedom No blackening in petal, high production red variety

**※** Red market in Colombia share 40~45%

- Unique color and bicolor

### **Position of GARES**

- -There are about 25 rose breeding company for sales in the world
- -Olij sales GARES' variety from 2009 year
- -By success of Deep Purple sales rapidly rise up from 2012 year
- -Accumulating sales are 2,122,727plant until 2013 year
- -In 2013 year, GARES varieties are sold 1,200,000plant, but it share 2.1 % in the world market.





















### Sales Report

| year  | Green<br>Beauty | Deep Purple | Silver Shadow | Rock Fire | Ice Bear | total     |
|-------|-----------------|-------------|---------------|-----------|----------|-----------|
| 2009  | 50,000          | 0           | 0             | 0         | 0        | 50,000    |
| 2010  | 115,809         | 0           | 0             | 0         | 0        | 115,809   |
| 2011  | 64,424          | 49,900      | 14,000        | 29,000    | 0        | 157,324   |
| 2012  | -23,688         | 423,625     | 2,180         | 74,380    | 33,210   | 509,707   |
| 2013  | 32,133          | 12,54,381   | 0             | 5,200     | -1,827   | 1,289,887 |
| total | 238,678         | 1,727,906   | 16,180        | 108,580   | 31,383   | 2,122,727 |







### Global sales Country