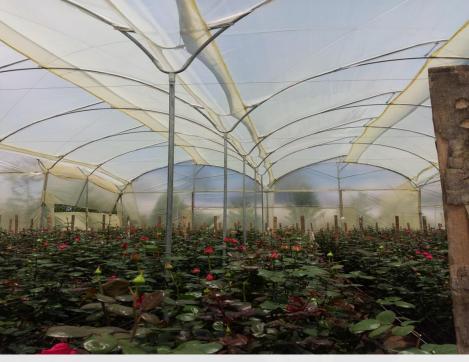

area of a year in world are 1,000ha.

1,000ha X 60,000plant = 60,000,000plant



## Ecuador

Rose cultivation area 2,500ha (2<sup>nd</sup> largest in world)

- Cultivation Environment : Altitude 2,500 ~3,500m, Temperature(day24°C, night10°C) Amount of solar radiation 100,000lux
  - Strong sunlight, large temperature difference day and night.
  - \* Rose is one of the main five exports of Ecuador.



○ Preferred rose variety character in Ecuador.

- High quality variety for exporting Russia.
- Big size flower
- deep one color(red, pink, yellow, orange)
- Stem length is more than 90cm
- Long vase life.
- Thick petal and round flower shape for no damage during the transportation.

### Local test in Ecuador



<10-123>



<10-112>



<09-348>

<09-32>



2013/09/27 09:31

















































## Colombia

- Rose cultivation area 3,000ha, largest area in world.
  - Cultivation Environment: Altitude 2,000m, Temperature(Day 22 °C, Night 6°C), Amount of solar radiation 80,00lux
  - Strong sunlight and large temperature difference day and night.
- Main export country: USA, Russia
  - Almost export to USA, small quantity of high quality rose export to Russia.

- Preferred rose variety character in Colombia.
  - High production variety for export USA.
- Deep color, flower size 5~6cm, long vase life, slow blooming.
- Large demand for new red variety : replace for Freedom No blackening in petal, high production red variety

**※** Red market in Colombia share 40~45%

- Unique color and bicolor

### **Position of GARES**

- -There are about 25 rose breeding com