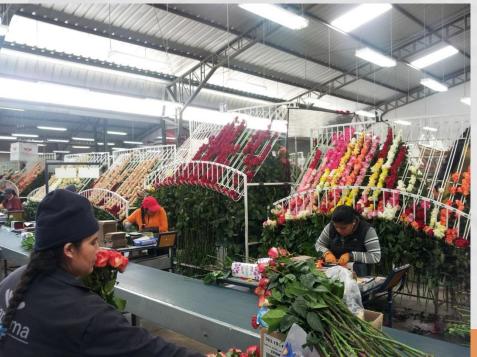

r in world are 1,000ha.

1,000ha X 60,000plant = 60,000,000plant



## Ecuador

Rose cultivation area 2,500ha (2<sup>nd</sup> largest in world)

- Cultivation Environment : Altitude 2,500 ~3,500m, Temperature(day24°C, night10°C) Amount of solar radiation 100,000lux
  - Strong sunlight, large temperature difference day and night.
  - \* Rose is one of the main five exports of Ecuador.



○ Preferred rose variety character in Ecuador.

- High quality variety for exporting Russia.
- Big size flower
- deep one color(red, pink, yellow, orange)
- Stem length is more than 90cm
- Long vase life.
- Thick petal and round flower shape for no damage during the transportation.

### Local test in Ecuador



<10-123>



<10-112>



<09-348>

<09-32>



2013/09/27 09:31

















































## Colombia

- Rose cultivation area 3,000ha, largest area in world.
  - Cultivation Environment: Altitude 2,000m, Temperature(Day 22 °C, Night 6°C), Amount of solar radiation 80,00lux
  - Strong sunlight and large temperature difference day and night.
- Main export country: USA, Russia
  - Almost export to USA, small quantity of high quality rose export to Russia.

- Preferred rose variety character in Colombia.
  - High production variety for export USA.
- Deep color, flower size 5~6cm, long vase life, slow blooming.
- Large demand for new red variety : replace for Freedom No blackening in petal, high production red variety

**※** Red market in Colombia share 40~45%

- Unique color and bicolor

### **Position of GARES**

- -There are about 25 rose breeding company for sales