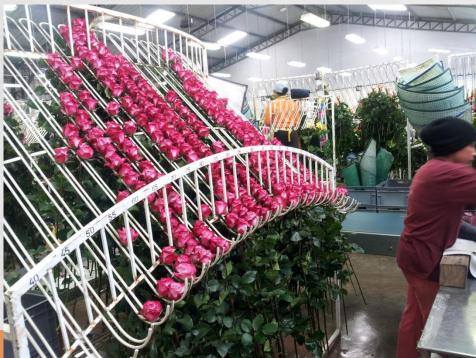

world are 1,000ha.

1,000ha X 60,000plant = 60,000,000plant



## Ecuador

Rose cultivation area 2,500ha (2<sup>nd</sup> largest in world)

- Cultivation Environment : Altitude 2,500 ~3,500m, Temperature(day24°C, night10°C) Amount of solar radiation 100,000lux
  - Strong sunlight, large temperature difference day and night.
  - \* Rose is one of the main five exports of Ecuador.



○ Preferred rose variety character in Ecuador.

- High quality variety for exporting Russia.
- Big size flower
- deep one color(red, pink, yellow, orange)
- Stem length is more than 90cm
- Long vase life.
- Thick petal and round flower shape for no damage during the transportation.

### Local test in Ecuador



<10-123>



<10-112>



<09-348>

<09-32>



2013/09/27 09:31

















































## Colombia

- Rose cultivation area 3,000ha, largest area in world.
  - Cultivation Environment: Altitude 2,000m, Temperature(Day 22 °C, Night 6°C), Amount of solar radiation 80,00lux
  - Strong sunlight and large temperature difference day and night.
- Main export country: USA, Russia
  - Almost export to USA, small quantity of high quality rose export to Russia.

- Preferred rose variety character in Colombia.
  - High production variety for export USA.
- Deep color, flower size 5~6cm, long vase life, slow blooming.
- Large demand for new red variety : replace for Freedom No blackening in petal, high production red variety

**※** Red market in Colombia share 40~45%

- Unique color and bicolor

### **Position of GARES**

- -There are about 25 rose breeding company for sales in