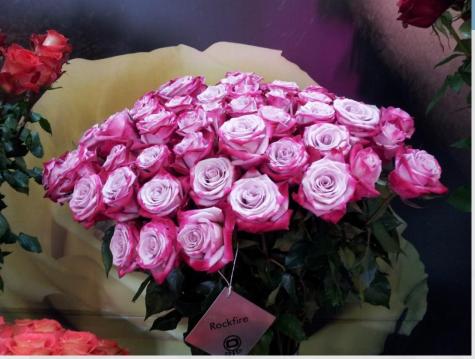

### Sales Report

| year  | Green<br>Beauty | Deep Purple | Silver Shadow | Rock Fire | Ice Bear | total     |
|-------|-----------------|-------------|---------------|-----------|----------|-----------|
| 2009  | 50,000          | 0           | 0             | 0         | 0        | 50,000    |
| 2010  | 115,809         | 0           | 0             | 0         | 0        | 115,809   |
| 2011  | 64,424          | 49,900      | 14,000        | 29,000    | 0        | 157,324   |
| 2012  | -23,688         | 423,625     | 2,180         | 74,380    | 33,210   | 509,707   |
| 2013  | 32,133          | 12,54,381   | 0             | 5,200     | -1,827   | 1,289,887 |
| total | 238,678         | 1,727,906   | 16,180        | 108,580   | 31,383   | 2,122,727 |