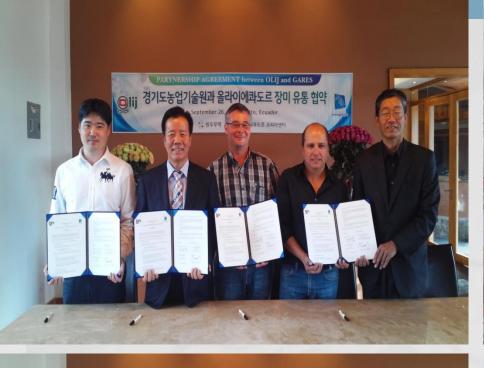

### **Position of GARES**

- -There are about 25 rose breeding company for sales in the world
- -Olij sales GARES' variety from 2009 year
- -By success of Deep Purple sales rapidly rise up from 2012 year
- -Accumulating sales are 2,122,727plant until 2013 year
- -In 2013 year, GARES varieties are sold 1,200,000plant, but it share 2.1 % in the world market.

### Global sales Country

-Sales country: Ecuador, Colombia, Kenya, etc. 19 country -Sales farm : 148 farms