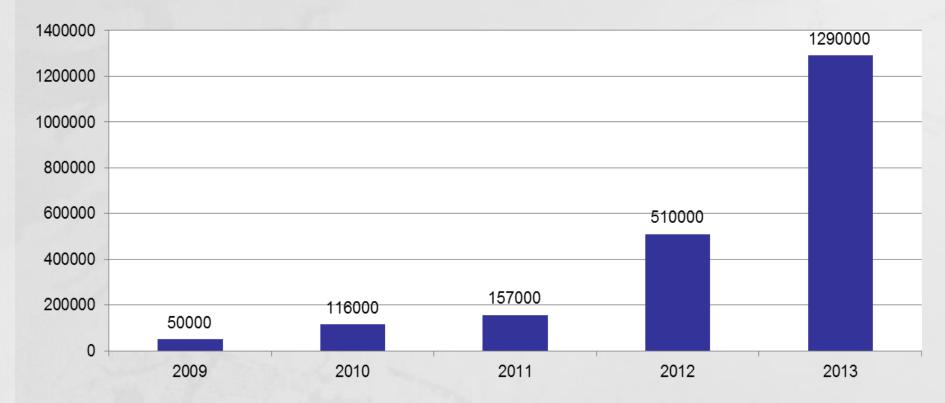

### PROGRESS

- 1. We have tested variety in Holland from 2007
- 2. People laugh at us
- 3. Korean rose varieties are not sold even in Korea
- 4. But we start sales from 2009 with Green beauty
- 5. Now, we sold 1,289,887 plant in 2013 year.

### Sales Report

| year  | Green<br>Beauty | Deep Purple | Silver Shadow | Rock Fire | Ice Bear | total     |
|-------|-----------------|-------------|---------------|-----------|----------|-----------|
| 2009  | 50,000          | 0           | 0             | 0         | 0        | 50,000    |
| 2010  | 115,809         | 0           | 0             | 0         | 0        | 115,809   |
| 2011  | 64,424          | 49,900      | 14,000        | 29,000    | 0        | 157,324   |
| 2012  | -23,688         | 423,625     | 2,180         | 74,380    | 33,210   | 509,707   |
| 2013  | 32,133          | 12,54,381   | 0             | 5,200     | -1,827   | 1,289,887 |
| total | 238,678         | 1,727,906   | 16,180        | 108,580   | 31,383   | 2,122,727 |