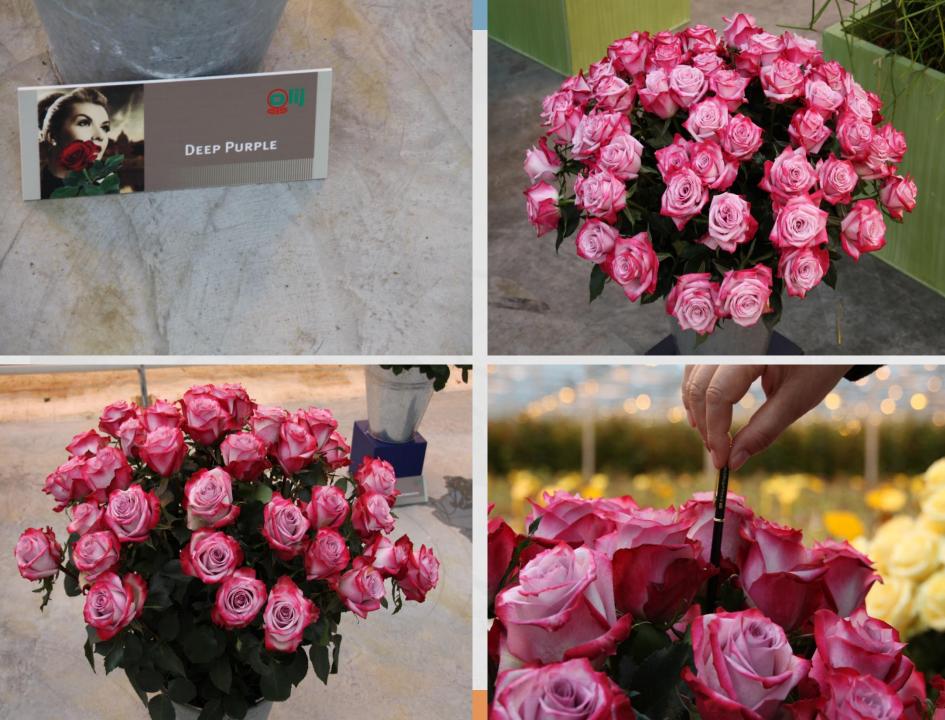

### **Position of GARES**

- -There are about 25 rose breeding company for sales in the world
- -Olij sales GARES' variety from 2009 year
- -By success of Deep Purple sales rapidly rise up from 2012 year
- -Accumulating sales are 2,122,727plant until 2013 year
- -In 2013 year, GARES varieties are sold 1,200,000plant, but it share 2.1 % in the world market.

### Sales Report

| year  | Green<br>Beauty | Deep Purple | Silver Shadow | Rock Fire | Ice Bear | total     |
|-------|-----------------|-------------|---------------|-----------|----------|-----------|
| 2009  | 50,000          | 0           | 0             | 0         | 0        | 50,000    |
| 2010  | 115,809         | 0           | 0             | 0         | 0        | 115,809   |
| 2011  | 64,424          | 49,900      | 14,000        | 29,000    | 0        | 157,324   |
| 2012  | -23,688         | 423,625     | 2,180         | 74,380    | 33,210   | 509,707   |
| 2013  | 32,133          | 12,54,381   | 0             | 5,200     | -1,827   | 1,289,887 |
| total | 238,678         | 1,727,906   | 16,180        | 108,580   | 31,383   | 2,122,727 |