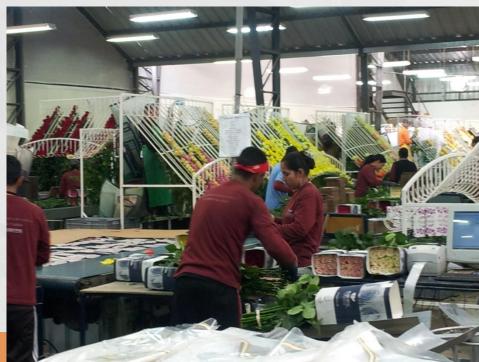

year in world are 1,000ha.

1,000ha X 60,000plant = 60,000,000plant



## Ecuador

Rose cultivation area 2,500ha (2<sup>nd</sup> largest in world)

- Cultivation Environment : Altitude 2,500 ~3,500m, Temperature(day24°C, night10°C) Amount of solar radiation 100,000lux
  - Strong sunlight, large temperature difference day and night.
  - \* Rose is one of the main five exports of Ecuador.



○ Preferred rose variety character in Ecuador.

- High quality variety for exporting Russia.
- Big size flower
- deep one color(red, pink, yellow, orange)
- Stem length is more than 90cm
- Long vase life.
- Thick petal and round flower shape for no damage during the transportation.

### Local test in Ecuador



<10-123>



<10-112>



<09-348>

<09-32>



2013/09/27 09:31

















































## Colombia

- Rose cultivation area 3,000ha, largest area in world.
  - Cultivation Environment: Altitude 2,000m, Temperature(Day 22 °C, Night 6°C), Amount of solar radiation 80,00lux
  - Strong sunlight and large temperature difference day and night.
- Main export country: USA, Russia
  - Almost export to USA, small quantity of high quality rose export to Russia.

- Preferred rose variety character in Colombia.
  - High production variety for export USA.
- Deep color, flower size 5~6cm, long vase life, slow blooming.
- Large demand for new red variety : replace for Freedom No blackening in petal, high production red variety

**※** Red market in Colombia share 40~45%

- Unique color and bicolor

### **Position of GARES**

- -There are about 25 rose breeding company for s