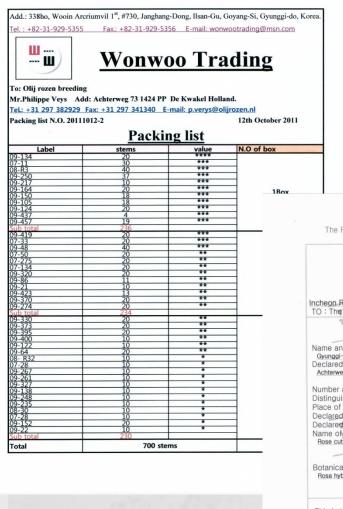

### Selection

| vrea.                                                                                                                                                                                                                                         | Add.: 338ho, Woo                                                                                                                       |
|-----------------------------------------------------------------------------------------------------------------------------------------------------------------------------------------------------------------------------------------------|----------------------------------------------------------------------------------------------------------------------------------------|
|                                                                                                                                                                                                                                               | Tel. : +82-31-929                                                                                                                      |
|                                                                                                                                                                                                                                               |                                                                                                                                        |
|                                                                                                                                                                                                                                               | <b>"</b> ")                                                                                                                            |
|                                                                                                                                                                                                                                               |                                                                                                                                        |
|                                                                                                                                                                                                                                               | To: Olij rozen br                                                                                                                      |
|                                                                                                                                                                                                                                               | Mr.Philippe Vey                                                                                                                        |
|                                                                                                                                                                                                                                               | TeL: +31 297 38<br>Invoice N.O. 201                                                                                                    |
|                                                                                                                                                                                                                                               | 11100000 10.0.201                                                                                                                      |
|                                                                                                                                                                                                                                               | 09-134                                                                                                                                 |
|                                                                                                                                                                                                                                               | 09-134<br>07-11<br>08-R3<br>09-250<br>09-217<br>09-164                                                                                 |
|                                                                                                                                                                                                                                               | 09-250                                                                                                                                 |
|                                                                                                                                                                                                                                               | 09-164                                                                                                                                 |
|                                                                                                                                                                                                                                               | 09-164<br>09-150<br>09-105                                                                                                             |
|                                                                                                                                                                                                                                               | 09-124<br>09-437                                                                                                                       |
| and an interview of the state of a second advice and the second                                                                                                                                                                               | 09-457                                                                                                                                 |
| The Republic of Korea provides electronic export phytosanitary cert<br>(https://minwon.npgs.go.k                                                                                                                                              | 09-419<br>07-33                                                                                                                        |
| (https://hitwon.hpds.go.k                                                                                                                                                                                                                     | 09-48<br>07-50                                                                                                                         |
| Republic of Korea                                                                                                                                                                                                                             | 07-50<br>07-275<br>07-134<br>09-320<br>09-86<br>09-423<br>09-423<br>09-370<br>09-370<br>09-370<br>09-330<br>09-373<br>09-373<br>09-373 |
| Ministry of Agriculture and Forestry                                                                                                                                                                                                          | 09-320                                                                                                                                 |
| National Plant Quarantine Service<br>PHYTOSANITARY CERTIFICATE                                                                                                                                                                                | 09-86<br>09-21                                                                                                                         |
| PHYTOSANITAHY CERTIFICATE                                                                                                                                                                                                                     | 09-423                                                                                                                                 |
| ncheon R.O. Plant Quarantine Service No : 10-110                                                                                                                                                                                              | 09-274                                                                                                                                 |
| Phylos and in the southing                                                                                                                                                                                                                    | 09-330                                                                                                                                 |
| This is phytosani                                                                                                                                                                                                                             | 09-395<br>09-400                                                                                                                       |
| TO : The Plant Protection Organization of Netherlands                                                                                                                                                                                         | 09-122                                                                                                                                 |
| Name and address of exproter : WONWOO TRADING                                                                                                                                                                                                 | 09-64<br>08- R32                                                                                                                       |
| Gyunggi-do, Goyang-si, Ilsan-gu, Janghang-dong 730, Woin Acriumvil 338ho, Kore                                                                                                                                                                | 07-28                                                                                                                                  |
| Declared name and address of consignee : Olij rozen breeding                                                                                                                                                                                  | 07-28<br>09-267<br>09-261<br>09-327<br>09-138                                                                                          |
| Achterweg 73 1424 PP De Kwakel Holland                                                                                                                                                                                                        | 09-327                                                                                                                                 |
| Number and description of packages : 3                                                                                                                                                                                                        | 09-248                                                                                                                                 |
| Distinguishing marks :                                                                                                                                                                                                                        | 08-30                                                                                                                                  |
| Place of origin : Republic of Korea                                                                                                                                                                                                           | 09-152                                                                                                                                 |
| Number and description of packages : 3<br>Distinguishing marks :<br>Place of origin : Republic of Korea continuate is not effect.<br>Declared moint of entry : AMSTERDAM vc continuate.<br>Declared point of entry : AMSTERDAM vc continuate. | 09-22                                                                                                                                  |
| Name of produce and quantity declared.                                                                                                                                                                                                        | Total                                                                                                                                  |
| Rose cuttings, 20 kg                                                                                                                                                                                                                          |                                                                                                                                        |
|                                                                                                                                                                                                                                               |                                                                                                                                        |
| Botanical name of plants :                                                                                                                                                                                                                    |                                                                                                                                        |
| Rosa hybrida Hort                                                                                                                                                                                                                             |                                                                                                                                        |
|                                                                                                                                                                                                                                               |                                                                                                                                        |
| This is to certify the plants, plant products or other regulated articles                                                                                                                                                                     |                                                                                                                                        |
| described herein have been inspected and/or tested according to                                                                                                                                                                               |                                                                                                                                        |
| appropriate official procedures and are considered to be free from the                                                                                                                                                                        |                                                                                                                                        |
| quarantine pests specified by the importing contracting party and to conform                                                                                                                                                                  |                                                                                                                                        |
| with the cuirent phytosanitary requirements of the importing contracting<br>party, including those for regulated non-quarantine pests.                                                                                                        |                                                                                                                                        |
| to Paper                                                                                                                                                                                                                                      |                                                                                                                                        |
|                                                                                                                                                                                                                                               |                                                                                                                                        |
| ADDITIONAL DECLARATION                                                                                                                                                                                                                        |                                                                                                                                        |
| NIL                                                                                                                                                                                                                                           |                                                                                                                                        |
| NIL .                                                                                                                                                                                                                                         |                                                                                                                                        |
|                                                                                                                                                                                                                                               |                                                                                                                                        |
| in the CL                                                                                                                                                                                                                                     |                                                                                                                                        |
| Device the second second second second                                                                                                                                                                                                        |                                                                                                                                        |
|                                                                                                                                                                                                                                               |                                                                                                                                        |
| Date : NIL Strategy only in Contract Contract Contract Contract<br>Chemical (active ingredient) : NIL Duration and temperature : NIL                                                                                                          |                                                                                                                                        |
| Date : NIL his is used this anitary Treatment : NIL                                                                                                                                                                                           |                                                                                                                                        |
| Chemical(active ingredient) : NIL Duration and temperature : NIL                                                                                                                                                                              |                                                                                                                                        |

Concentration : NIL

| stems    |                                                                                                                                                                                                                                                                                                                                                                                                                                                                                                                                                                                                                                                                                          |                                                                              |
|----------|------------------------------------------------------------------------------------------------------------------------------------------------------------------------------------------------------------------------------------------------------------------------------------------------------------------------------------------------------------------------------------------------------------------------------------------------------------------------------------------------------------------------------------------------------------------------------------------------------------------------------------------------------------------------------------------|------------------------------------------------------------------------------|
| 510113   | Price per stem                                                                                                                                                                                                                                                                                                                                                                                                                                                                                                                                                                                                                                                                           | price                                                                        |
| 20<br>30 | \$0.20                                                                                                                                                                                                                                                                                                                                                                                                                                                                                                                                                                                                                                                                                   | \$4.00<br>\$6.00                                                             |
| 40       | \$0.20                                                                                                                                                                                                                                                                                                                                                                                                                                                                                                                                                                                                                                                                                   | \$8.00                                                                       |
| 37       | \$0.20                                                                                                                                                                                                                                                                                                                                                                                                                                                                                                                                                                                                                                                                                   | \$7.40                                                                       |
| 10       | 50.20                                                                                                                                                                                                                                                                                                                                                                                                                                                                                                                                                                                                                                                                                    | \$2.00                                                                       |
| 20       | \$0.20                                                                                                                                                                                                                                                                                                                                                                                                                                                                                                                                                                                                                                                                                   | \$4.00<br>\$3.60<br>\$3.60                                                   |
| 18       | \$0.20                                                                                                                                                                                                                                                                                                                                                                                                                                                                                                                                                                                                                                                                                   | \$3.60                                                                       |
| 20       | \$0.20                                                                                                                                                                                                                                                                                                                                                                                                                                                                                                                                                                                                                                                                                   | \$4.00                                                                       |
| 4        | \$0.20                                                                                                                                                                                                                                                                                                                                                                                                                                                                                                                                                                                                                                                                                   | \$4.00<br>\$0.80<br>\$3.80                                                   |
|          | \$0.20                                                                                                                                                                                                                                                                                                                                                                                                                                                                                                                                                                                                                                                                                   | \$3.80                                                                       |
|          | \$0.20                                                                                                                                                                                                                                                                                                                                                                                                                                                                                                                                                                                                                                                                                   | \$3.80<br>\$4.00<br>\$8.00<br>\$4.00<br>\$4.00<br>\$4.00<br>\$4.00<br>\$4.00 |
| 20       | \$0.20                                                                                                                                                                                                                                                                                                                                                                                                                                                                                                                                                                                                                                                                                   | \$4.00                                                                       |
|          | \$0.20                                                                                                                                                                                                                                                                                                                                                                                                                                                                                                                                                                                                                                                                                   | \$4.00                                                                       |
| 20       | \$0.20                                                                                                                                                                                                                                                                                                                                                                                                                                                                                                                                                                                                                                                                                   | \$4.00                                                                       |
| 20       | \$0.20                                                                                                                                                                                                                                                                                                                                                                                                                                                                                                                                                                                                                                                                                   | \$4.00                                                                       |
| 20       | \$0.20                                                                                                                                                                                                                                                                                                                                                                                                                                                                                                                                                                                                                                                                                   | \$4.00                                                                       |
|          | \$0.20                                                                                                                                                                                                                                                                                                                                                                                                                                                                                                                                                                                                                                                                                   |                                                                              |
| 10       | \$0.20                                                                                                                                                                                                                                                                                                                                                                                                                                                                                                                                                                                                                                                                                   | \$2.00<br>\$2.60                                                             |
| 20       | \$0.20                                                                                                                                                                                                                                                                                                                                                                                                                                                                                                                                                                                                                                                                                   | \$4.00                                                                       |
| 20       | \$0.20                                                                                                                                                                                                                                                                                                                                                                                                                                                                                                                                                                                                                                                                                   | \$4.00<br>\$4.00<br>\$4.00<br>\$4.00<br>\$4.00                               |
| 20       | \$0.20                                                                                                                                                                                                                                                                                                                                                                                                                                                                                                                                                                                                                                                                                   | \$4.00                                                                       |
| 20       | \$0.20                                                                                                                                                                                                                                                                                                                                                                                                                                                                                                                                                                                                                                                                                   | \$4.00                                                                       |
| 10       | \$0.20                                                                                                                                                                                                                                                                                                                                                                                                                                                                                                                                                                                                                                                                                   | \$2.00                                                                       |
|          | \$0.20                                                                                                                                                                                                                                                                                                                                                                                                                                                                                                                                                                                                                                                                                   | \$2.00                                                                       |
| 20       | \$0.20                                                                                                                                                                                                                                                                                                                                                                                                                                                                                                                                                                                                                                                                                   | \$2.00<br>\$4.00                                                             |
| 10       | \$0.20                                                                                                                                                                                                                                                                                                                                                                                                                                                                                                                                                                                                                                                                                   |                                                                              |
| 10       | \$0.20                                                                                                                                                                                                                                                                                                                                                                                                                                                                                                                                                                                                                                                                                   | \$2.00<br>\$2.00<br>\$2.00<br>\$2.00                                         |
| 10       | \$0.20                                                                                                                                                                                                                                                                                                                                                                                                                                                                                                                                                                                                                                                                                   | \$2.00                                                                       |
|          | \$0.20                                                                                                                                                                                                                                                                                                                                                                                                                                                                                                                                                                                                                                                                                   | \$2.00                                                                       |
| 10       | \$0.20                                                                                                                                                                                                                                                                                                                                                                                                                                                                                                                                                                                                                                                                                   | \$2.00<br>\$2.00<br>\$2.00                                                   |
| 10       | \$0.20                                                                                                                                                                                                                                                                                                                                                                                                                                                                                                                                                                                                                                                                                   | \$2.00                                                                       |
|          | \$0.20                                                                                                                                                                                                                                                                                                                                                                                                                                                                                                                                                                                                                                                                                   | \$2.00                                                                       |
| 10       | \$0.20                                                                                                                                                                                                                                                                                                                                                                                                                                                                                                                                                                                                                                                                                   | \$2.00<br>\$2.00                                                             |
| 20       | \$0.20                                                                                                                                                                                                                                                                                                                                                                                                                                                                                                                                                                                                                                                                                   | \$4.00                                                                       |
| 10       | \$0.20                                                                                                                                                                                                                                                                                                                                                                                                                                                                                                                                                                                                                                                                                   | \$4.00<br>\$2.00                                                             |
| 700      |                                                                                                                                                                                                                                                                                                                                                                                                                                                                                                                                                                                                                                                                                          | \$140.00                                                                     |
|          | 40           37           10           20           18           20           4           19           20           40           20           20           20           20           20           20           20           20           20           20           20           20           20           20           20           20           20           20           20           20           20           20           20           20           20           20           20           20           20           20           10           10           10           10           10           10           10           10           10           10           10           10 | $\begin{array}{c c c c c c c c c c c c c c c c c c c $                       |