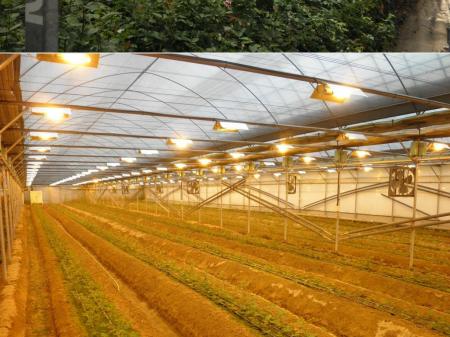

| 40           37           10           20           18           20           4           19           20           40           20           20           20           20           20           20           20           20           20           20           20           20           20           20           20           20           20           20           20           20           20           20           20           20           20           20           20           20           20           20           10           10           10           10           10           10           10           10           10           10           10           10 | $\begin{array}{c c c c c c c c c c c c c c c c c c c $                       |



#### **GREEN HOUSE OF SOUTH KOERA**







### World Rose Market Current State

#### **1. Europe Production :**

- 1. 90% consume in region
- 2. 10% Export to Asia and North America

#### 2. South America Production:

- 1. 75% Export to North America
- 2. 25% Export to Europe and Russia, But high competition with Africa gradually.

#### 3. Africa Production:

- 1. 90% Export to Europe
- 2. 10% Export to North America, Asia, Russia, Middle East.
- 3. Enhance to export Asia, Russia, Middle East.

#### **4.** Asia Production:

- 1. 95% consume in region
- 2.5% Export to Russia, Australia

### World Rose Royalty Market

World rose cultivation areas are 15,000ha.

Average changing time of rose tree in world is 10year.

Changing rose cultivation area of a year in world are 1,000ha.

1,000ha X 60,000plant = 60,000,000plant



## Ecuad