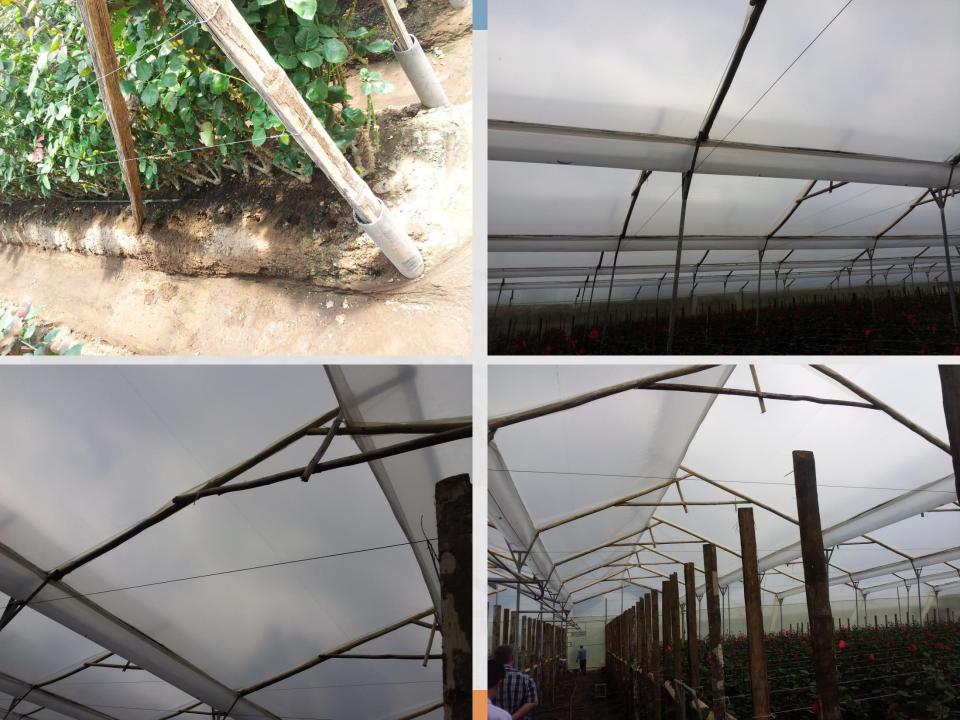

vation area of a year in world are 1,000ha.

1,000ha X 60,000plant = 60,000,000plant



## Ecuador

Rose cultivation area 2,500ha (2<sup>nd</sup> largest in world)

- Cultivation Environment : Altitude 2,500 ~3,500m, Temperature(day24°C, night10°C) Amount of solar radiation 100,000lux
  - Strong sunlight, large temperature difference day and night.
  - \* Rose is one of the main five exports of Ecuador.



○ Preferred rose variety character in Ecuador.

- High quality variety for exporting Russia.
- Big size flower
- deep one color(red, pink, yellow, orange)
- Stem length is more than 90cm
- Long vase life.
- Thick petal and round flower shape for no damage during the transportation.

### Local test in Ecuador



<10-123>



<10-112>



<09-348>

<09-32>



2013/09/27 09:31

















































## Colombia

- Rose cultivation area 3,000ha, largest area in world.
  - Cultivation Environment: Altitude 2,000m, Temperature(Day 22 °C, Night 6°C), Amount of solar radiation 80,00lux
  - Strong sunlight and large temperature difference day and night.
- Main export country: USA, Russia
  - Almost export to USA, small quantity of high quality rose export to Russia.

- Preferred rose variety character in Colombia.
  - High production variety for export USA.
- Deep color, flower size 5~6cm, long vase life, slow blooming.
- Large demand for new red variety : replace for Freedom No blackening in petal, high production red variety

**※** Red market in Colombia share 40~45%

- Unique color and bicolor

### **Position of GARES**

- -There are about 25 rose breedi