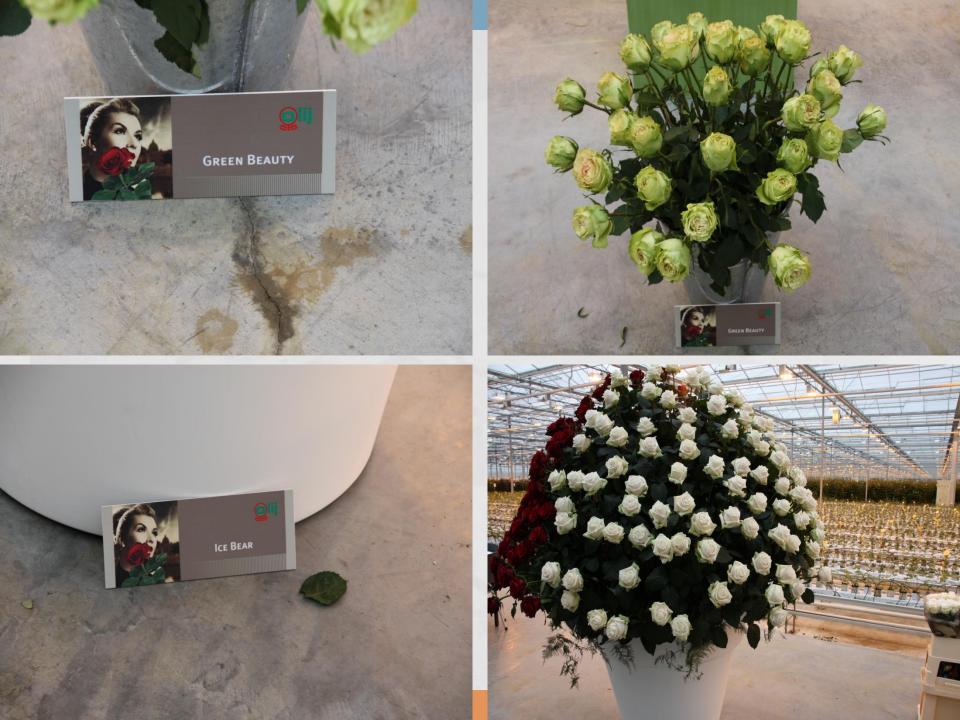

### PROGRESS

- 1. We have tested variety in Holland from 2007
- 2. People laugh at us
- 3. Korean rose varieties are not sold even in Korea
- 4. But we start sales from 2009 with Green beauty
- 5. Now, we sold 1,289,887 plant in 2013 year.

### Sales Report

| year  | Green<br>Beauty | Deep Purple | Silver Shadow | Rock Fire | Ice Bear | total     |
|-------|-----------------|-------------|---------------|-----------|----------|-----------|
| 2009  | 50,000          | 0           | 0             | 0         | 0        | 50,000    |
| 2010  | 115,809         | 0           | 0             | 0         | 0        | 115,809   |
| 2011  | 64,424          | 49,900      | 14,000        | 29,000    | 0        | 157,324   |
| 2012  | -23,688         | 423,625     | 2,180         | 74,380    | 33,210   | 509,707   |
| 2013  | 32,133          | 12,54,381   | 0             | 5,200     | -1,827   | 1,289,887 |
| total | 238,678         | 1,727,906   | 16,180        | 108,580   | 31,383   | 2,122,727 |