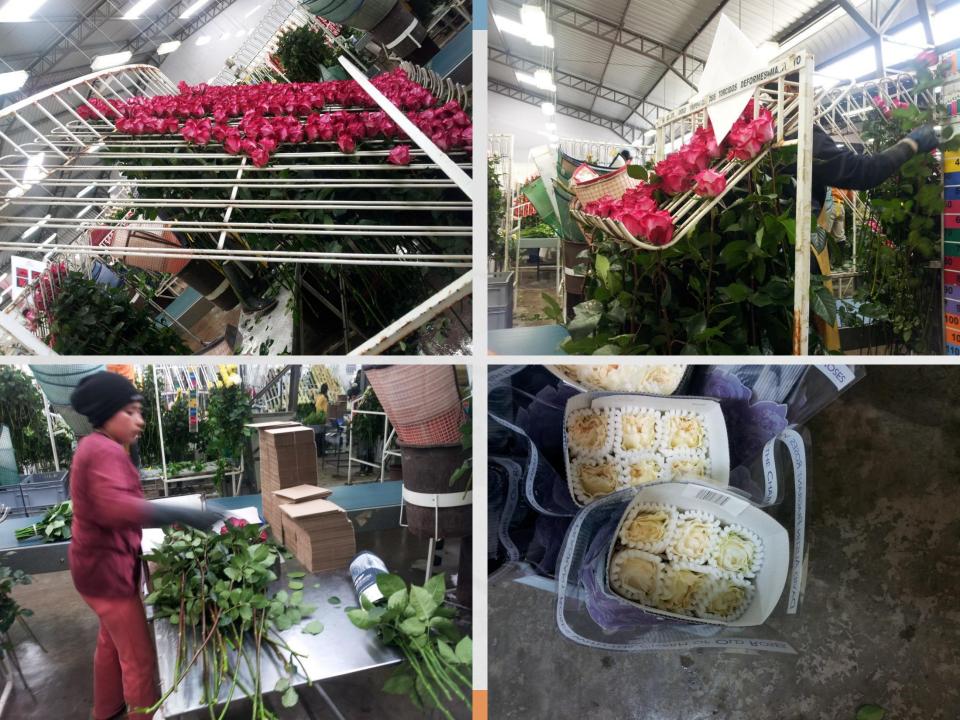

orld are 1,000ha.

1,000ha X 60,000plant = 60,000,000plant



## Ecuador

Rose cultivation area 2,500ha (2<sup>nd</sup> largest in world)

- Cultivation Environment : Altitude 2,500 ~3,500m, Temperature(day24°C, night10°C) Amount of solar radiation 100,000lux
  - Strong sunlight, large temperature difference day and night.
  - \* Rose is one of the main five exports of Ecuador.



○ Preferred rose variety character in Ecuador.

- High quality variety for exporting Russia.
- Big size flower
- deep one color(red, pink, yellow, orange)
- Stem length is more than 90cm
- Long vase life.
- Thick petal and round flower shape for no damage during the transportation.

### Local test in Ecuador



<10-123>



<10-112>



<09-348>

<09-32>



2013/09/27 09:31

















































## Colombia

- Rose cultivation area 3,000ha, largest area in world.
  - Cultivation Environment: Altitude 2,000m, Temperature(Day 22 °C, Night 6°C), Amount of solar radiation 80,00lux
  - Strong sunlight and large temperature difference day and night.
- Main export country: USA, Russia
  - Almost export to USA, small quantity of high quality rose export to Russia.

- Preferred rose variety character in Colombia.
  - High production variety for export USA.
- Deep color, flower size 5~6cm, long vase life, slow blooming.
- Large demand for new red variety : replace for Freedom No blackening in petal, high production red variety

**※** Red market in Colombia share 40~45%

- Unique color and bicolor

### **Position of GARES**

- -There are about 25 rose breeding company for sales in th