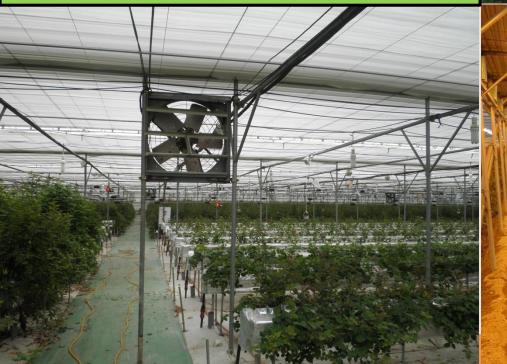

|          | 40           37           10           20           18           20           4           19           20           40           20           20           20           20           20           20           20           20           20           20           20           20           20           20           20           20           20           20           20           20           20           20           20           20           20           20           20           20           20           20           10           10           10           10           10           10           10           10           10           10           10           10 | $\begin{array}{c c c c c c c c c c c c c c c c c c c $                       |



#### **GREEN HOUSE OF SOUTH KOERA**







### World Rose Market Current State

#### **1. Europe Production :**

- 1. 90% consume in region
- 2. 10% Export to Asia and North America

#### 2. South America Production:

- 1. 75% Export to North America
- 2. 25% Export to Europe and Russia, But high competition with Africa gradually.

#### 3. Africa Production:

- 1. 90% Export to Europe
- 2. 10% Export to North America, Asia, Russia, Middle East.
- 3. Enhance to export Asia, Russia, Middle East.

#### **4.** Asia Production:

- 1. 95% consume in region
- 2.5% Export to Russia, Australia

### World Rose Royalty Market

World rose cultivation areas are 15,000ha.

Average changing time of rose tree in world is 10year.

Changing rose cultivation area of a year in world are 1,000ha.

1,000ha X 60,000plant = 60,000,000plant



## Ecu