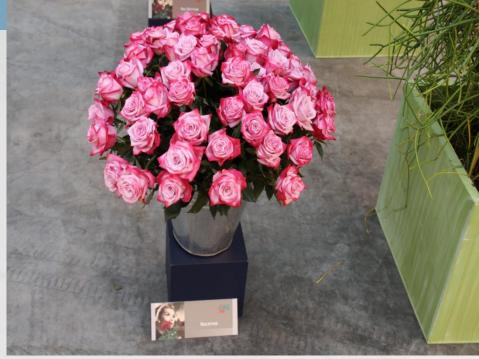

### Sales Report

| year  | Green<br>Beauty | Deep Purple | Silver Shadow | Rock Fire | Ice Bear | total     |
|-------|-----------------|-------------|---------------|-----------|----------|-----------|
| 2009  | 50,000          | 0           | 0             | 0         | 0        | 50,000    |
| 2010  | 115,809         | 0           | 0             | 0         | 0        | 115,809   |
| 2011  | 64,424          | 49,900      | 14,000        | 29,000    | 0        | 157,324   |
| 2012  | -23,688         | 423,625     | 2,180         | 74,380    | 33,210   | 509,707   |
| 2013  | 32,133          | 12,54,381   | 0             | 5,200     | -1,827   | 1,289,887 |
| total | 238,678         | 1,727,906   | 16,180        | 108,580   | 31,383   | 2,122,727 |