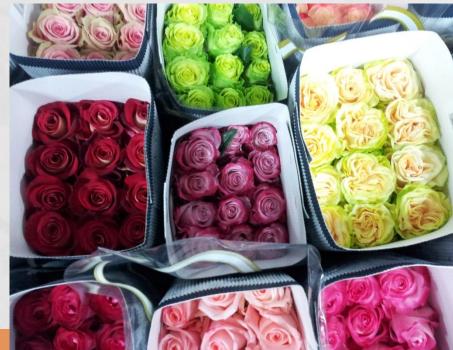

re 1,000ha.

1,000ha X 60,000plant = 60,000,000plant



## Ecuador

Rose cultivation area 2,500ha (2<sup>nd</sup> largest in world)

- Cultivation Environment : Altitude 2,500 ~3,500m, Temperature(day24°C, night10°C) Amount of solar radiation 100,000lux
  - Strong sunlight, large temperature difference day and night.
  - \* Rose is one of the main five exports of Ecuador.



○ Preferred rose variety character in Ecuador.

- High quality variety for exporting Russia.
- Big size flower
- deep one color(red, pink, yellow, orange)
- Stem length is more than 90cm
- Long vase life.
- Thick petal and round flower shape for no damage during the transportation.

### Local test in Ecuador



<10-123>



<10-112>



<09-348>

<09-32>



2013/09/27 09:31

















































## Colombia

- Rose cultivation area 3,000ha, largest area in world.
  - Cultivation Environment: Altitude 2,000m, Temperature(Day 22 °C, Night 6°C), Amount of solar radiation 80,00lux
  - Strong sunlight and large temperature difference day and night.
- Main export country: USA, Russia
  - Almost export to USA, small quantity of high quality rose export to Russia.

- Preferred rose variety character in Colombia.
  - High production variety for export USA.
- Deep color, flower size 5~6cm, long vase life, slow blooming.
- Large demand for new red variety : replace for Freedom No blackening in petal, high production red variety

**※** Red market in Colombia share 40~45%

- Unique color and bicolor

### **Position of GARES**

- -There are about 25 rose breeding company for sales in the worl