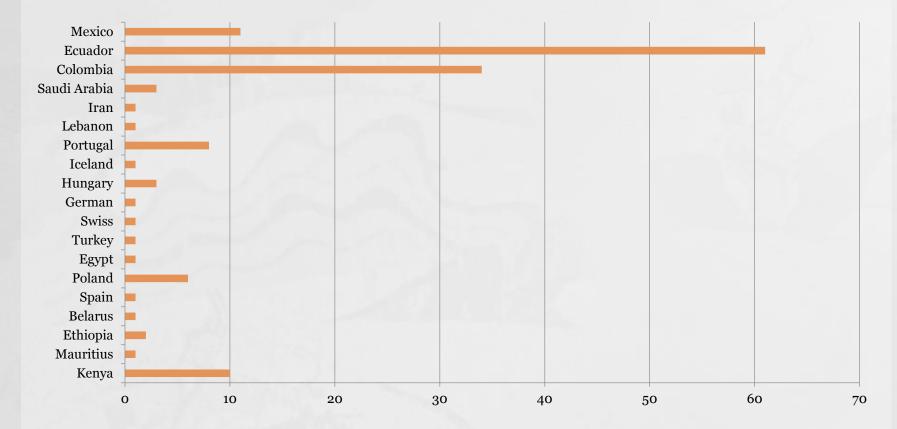

### Global sales Country

-Sales country: Ecuador, Colombia, Kenya, etc. 19 country -Sales farm : 148 farms