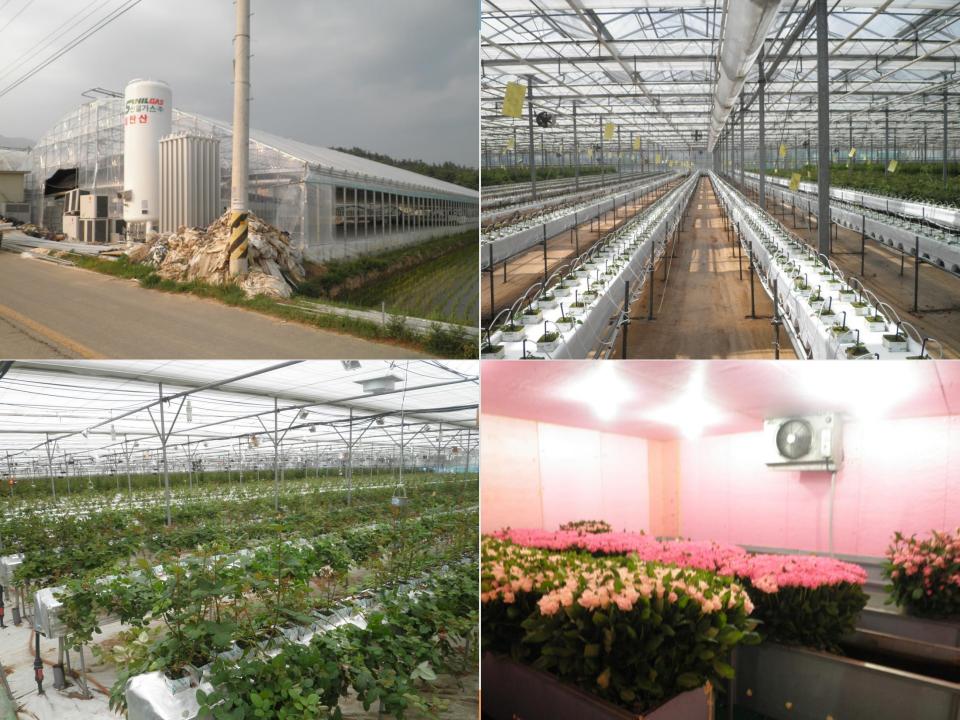

| 40           37           10           20           18           20           4           19           20           40           20           20           20           20           20           20           20           20           20           20           20           20           20           20           20           20           20           20           20           20           20           20           20           20           20           20           20           20           20           20           10           10           10           10           10           10           10           10           10           10           10           10 | $\begin{array}{c c c c c c c c c c c c c c c c c c c $                       |



#### **GREEN HOUSE OF SOUTH KOERA**







### World Rose Market Current State

#### **1. Europe Production :**

- 1. 90% consume in region
- 2. 10% Export to Asia and North America

#### 2. South America Production:

- 1. 75% Export to North America
- 2. 25% Export to Europe and Russia, But high competition with Africa gradually.

#### 3. Africa Production:

- 1. 90% Export to Europe
- 2. 10% Export to North America, Asia, Russia, Middle East.
- 3. Enhance to export Asia, Russia, Middle East.

#### **4.** Asia Production:

- 1. 95% consume in region
- 2.5% Export to Russia, Australia

### World Rose Royalty Market

World rose cultivation areas are 15,000ha.

Average changing time of rose tree in world is 10year.

Changing rose cultivation area of a year in world are 1,000ha.

1,000ha X 60,000plant = 60,000,000plant



## Ecuador