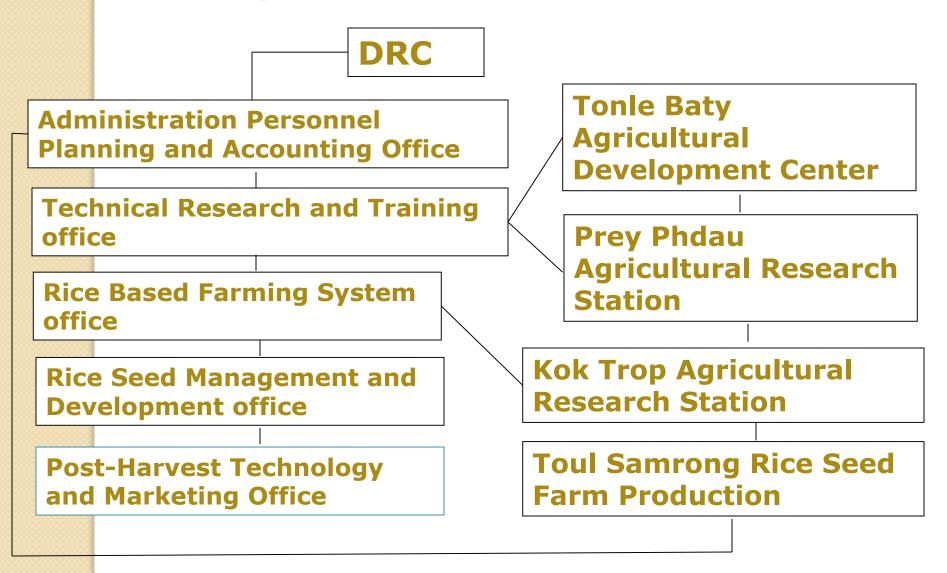

Total Geographic area: Sq. Km : 181,035
- No. of Provinces: 1 capital
- No. of Districts:
- No. of Communes:
- No. of Villages: 13,890
- Season: 02 seasons (Wet/Raining & Dry season)
- Currency:

Rie

23 and

185

1,621

## **Organization Structure of GDA**

- 1- Department Administration, Planning, Accounting and International Cooperation (DAPAIC)
- 2- Department of Rice Crop (DRC)
- **3- Department of Industrial Crop**
- 4- Department of Horticulture and Subsidiary (DHSC)
- 5- Department of Agricultural Land Resources Management (DALRM)
- 6- Department of Agricultural Extension (DAE)
- 7- Department of Agricultural Engineering (DAEng)
- 8- Plant Protection Sanitary and Phytosanitary Department (PPSPSD)
- 9- National Agricultural Laboratory (NAL)

### **Organizational Structure of DRC**