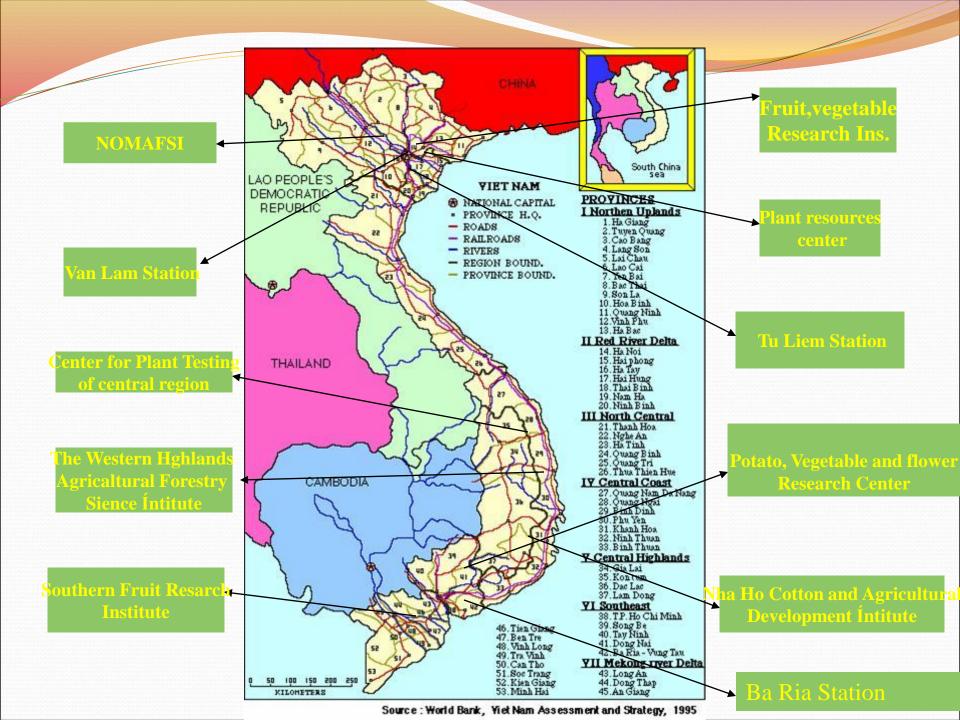

## Văn Lâm Station for plant testing

## **Tu Liem Station for Plant Testing**

## Tu Liem Station for Plant Testing To conduct of test for DUS of chrysanthemum

## Centerna Pant Testing of Central Region To Conduct of test for DUS of Watermelon

## Center for Plant Testing of Central Region

# **Southern East Station**

## Nha Ho Cotton and Agricultural **Develop Science Institute To Conduct of test for DUS**

## Fruit, Vegetable Research Institute

# **Nothern moutain Agricutural Forestry Science Institute**

## Potato, Vegetable and Flower Research Institute

# **Plant Resourses Center**

# Western Highlands Agri-Forertry Sience Institute

**To Conduct of test for DUS of coffe** 

To Conduct of test for DUS of ruber

#### **Southern Fruit research Institute**