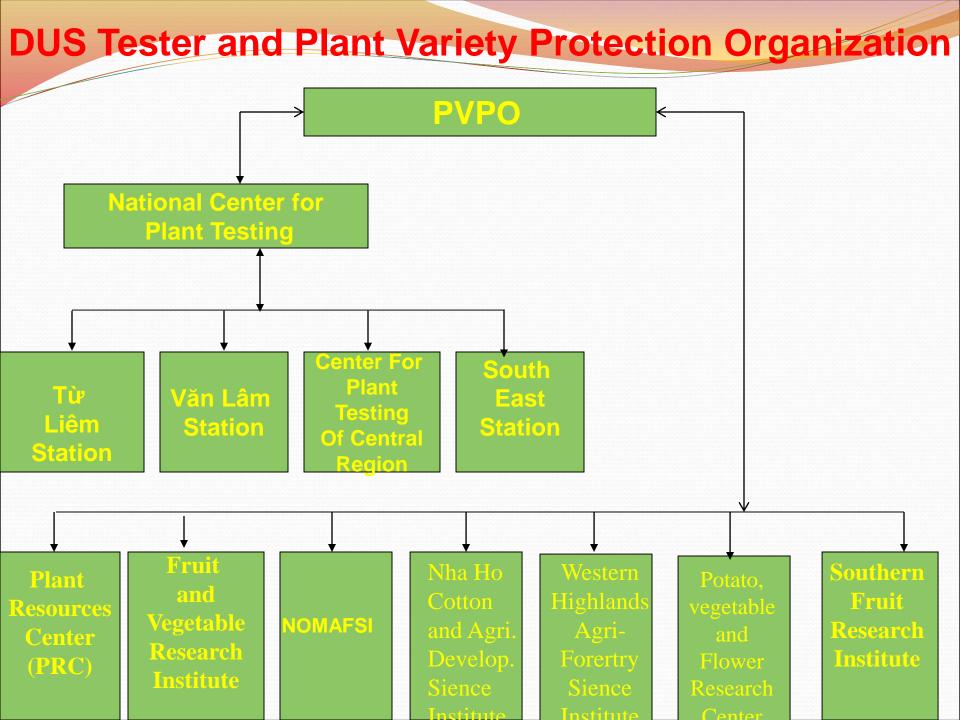

### **PROPOSE OF DUS TESTING**

- To protect new plant variety
- To protect plant breeders' Rights