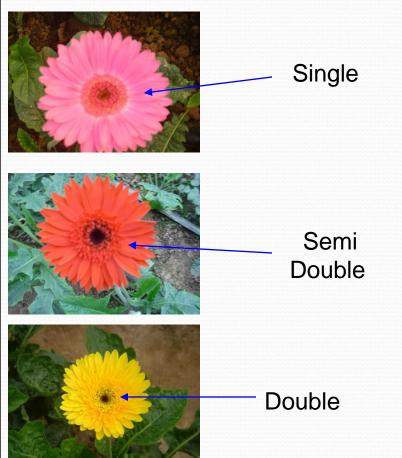

#### To Conduct of test for DUS of gerbera

#### To Conduct of test for DUS of mango

16 17

**ĐÀI LOAN 4** 

Char.12- Flower: type