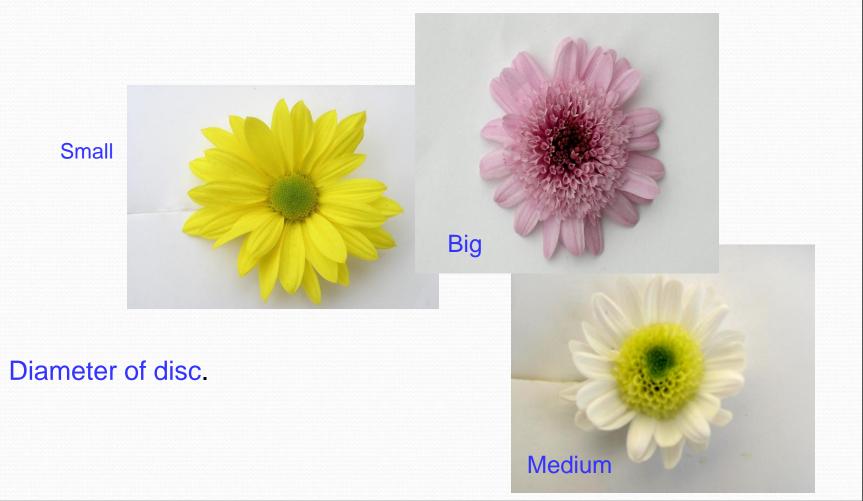

## Tu Liem Station for Plant Testing To conduct of test for DUS of chrysanthemum