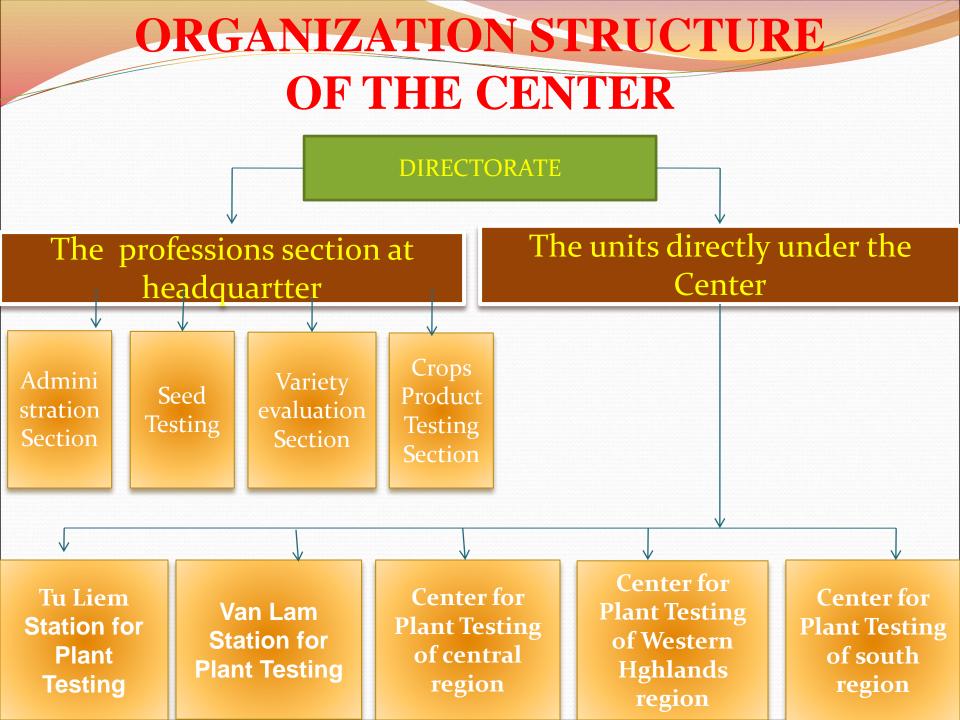

## Văn Lâm Station for plant testing

## **Tu Liem Station for Plant Testing**

## Tu Liem Station for Plant Testing To conduct of test for DUS of chrysanthemum

## Centerna Pant Testing of Central Region To Conduct of test for DUS of Watermelon

## Center for Plant Testing of Central Region