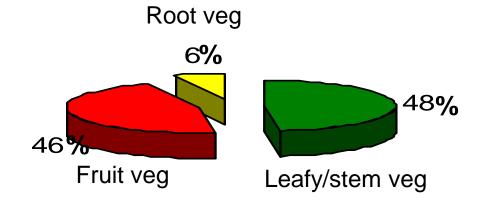

## **Total vegetable production:**

Area: 85,710 hectares

**Volume: 744,450 tons** 