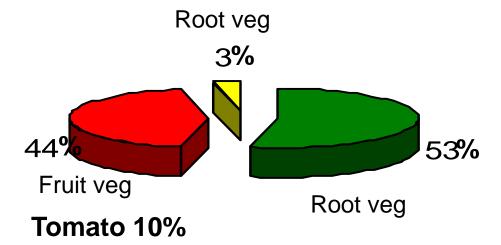

## **Total vegetable production:**

Area: 85,710 hectares

**Volume: 744,450 tons** 