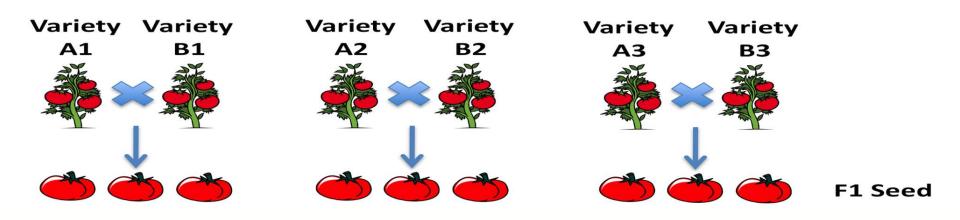

- **☐** Horticulture center
- **□** University
- **☐** Private sector

- ☐ Short term
- Observation and evaluate local varieties and introduce direct to farmers use
- Introduce varieties/fixed lines from other research center in country and abroad
- Long term: develop new varieties
- Crossing
- Select segregated and fixed from research center in country and abroad

- High yielding
- Resistance with diseases and pests
- \* Adaption
- **Good quality**

- Pedigree method
- Crossed
- Evaluation of fixed lines developed by Horticulture center