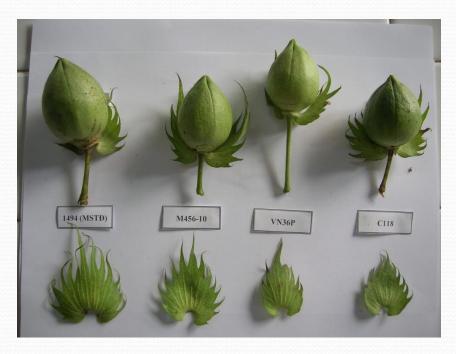

# Nha Ho Cotton and Agricultural Develop Science Institute

To Conduct of test for DUS of cotton

To Conduct of test for DUS of grape