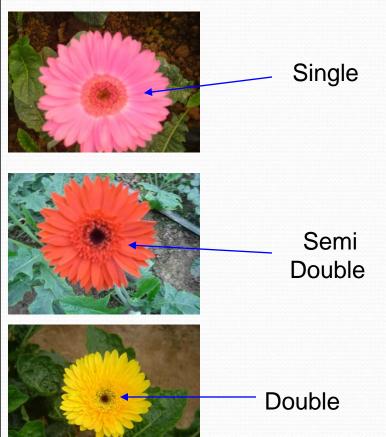

### Fruit, Vegetable Research Institute

To Conduct of test for DUS of gerbera

Char.12- Flower: type

To Conduct of test for DUS of mango