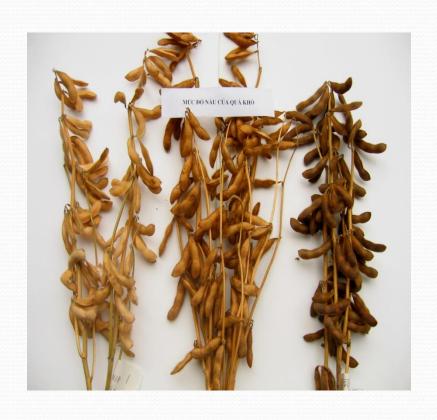

### Tu Liem Station for Plant Testing

To Conduct of test for DUS To Conduct of test for DUS of corn

of soybean