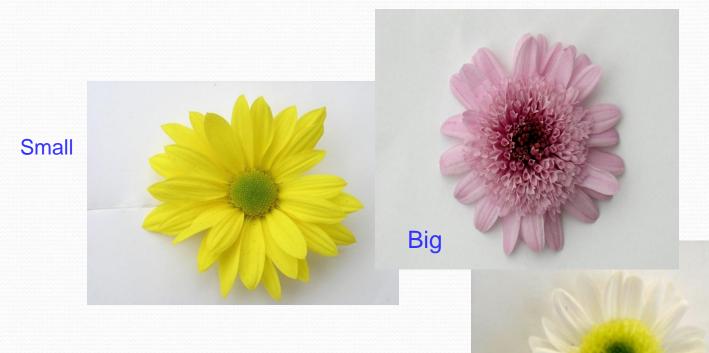

### Tu Liem Station for Plant Testing

To conduct of test for DUS of chrysanthemum

Medium

Diameter of disc.