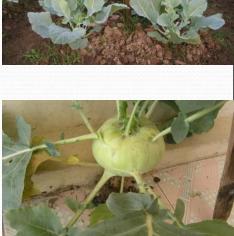

### Văn Lâm Station for plant testing

To Conduct of test for DUS of cucumber

To Conduct of test for DUS of kohlrabi