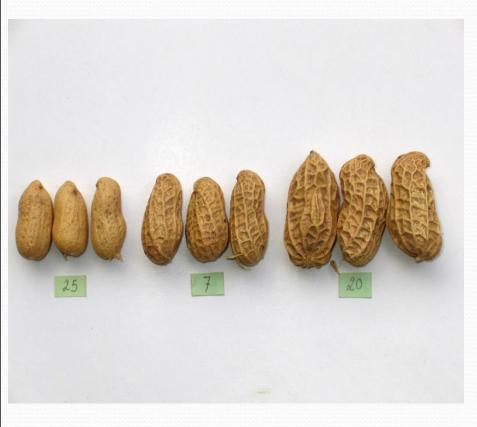

### Tu Liem Station for Plant Testing

of groundnut

To Conduct of test for DUS To Conduct of test for DUS of tomato