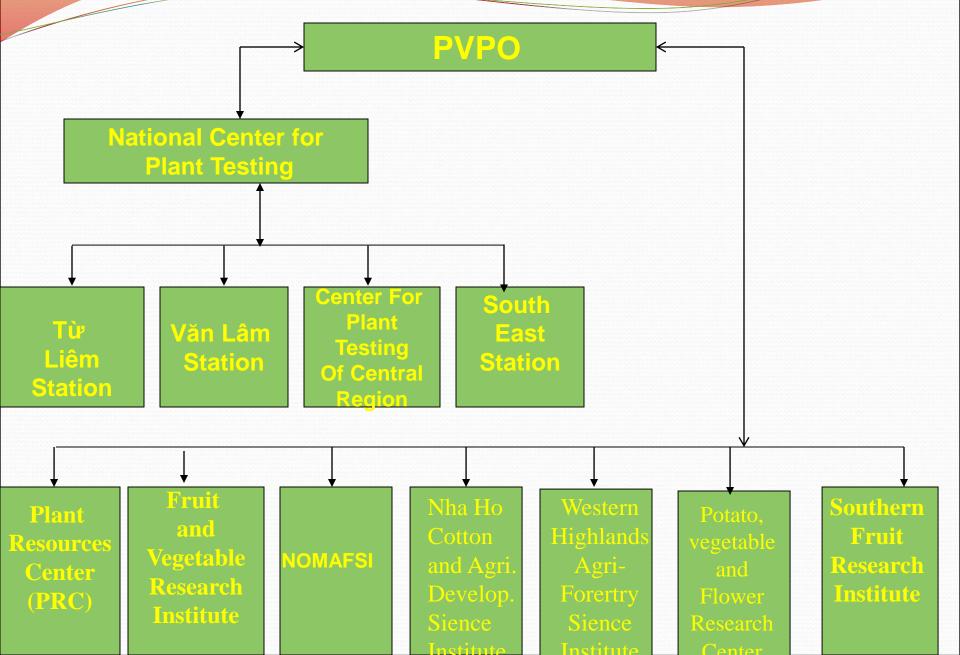

### **DUS Tester and Plant Variety Protection Organization**

### Văn Lâm Station for plant testing

To Conduct of test for DUS of Rice

To Conduct of test for DUS of cabage

### Văn Lâm Station for plant testing

To Conduct of test for DUS of cucumber

To Conduct of test for DUS of kohlrabi

### Tu Liem Station for Plant Testing

To Conduct of test for DUS To Conduct of test for DUS of corn

of soybean

### Tu Liem Station for Plant Testing

of groundnut

To Conduct of test for DUS To Conduct of test for DUS of tomato

### Southern East Station

To Conduct of test for DUS of Rice in the south

# Nha Ho Cotton and Agricultural Develop Science Institute

To Conduct of test for DUS of cotton

To Conduct of test for DUS of grape

### Fruit, Vegetable Research Institute

To Conduct of test for DUS of gerbera

Char.12- Flower: type

To Conduct of test for DUS of mango

# Nothern moutain Agricutural Forestry Science Institute

To Conduct of test for DUS of tea

### Potato, Vegetable and Flower Research Institute

To Conduct of test for DUS To Conduct of test for DUS of potato

of rose

## **Plant Resourses Center**

To Conduct of test for DUS of cucurbita and ginger

## Western Highlands Agri-Forertry Sience Institute

To Conduct of test for DUS of coffe

To Conduct of test for DUS of ruber

#### Southern Fruit research Institute

To Conduct of test for DUS of manderin

To Conduct of test for DUS of Orange