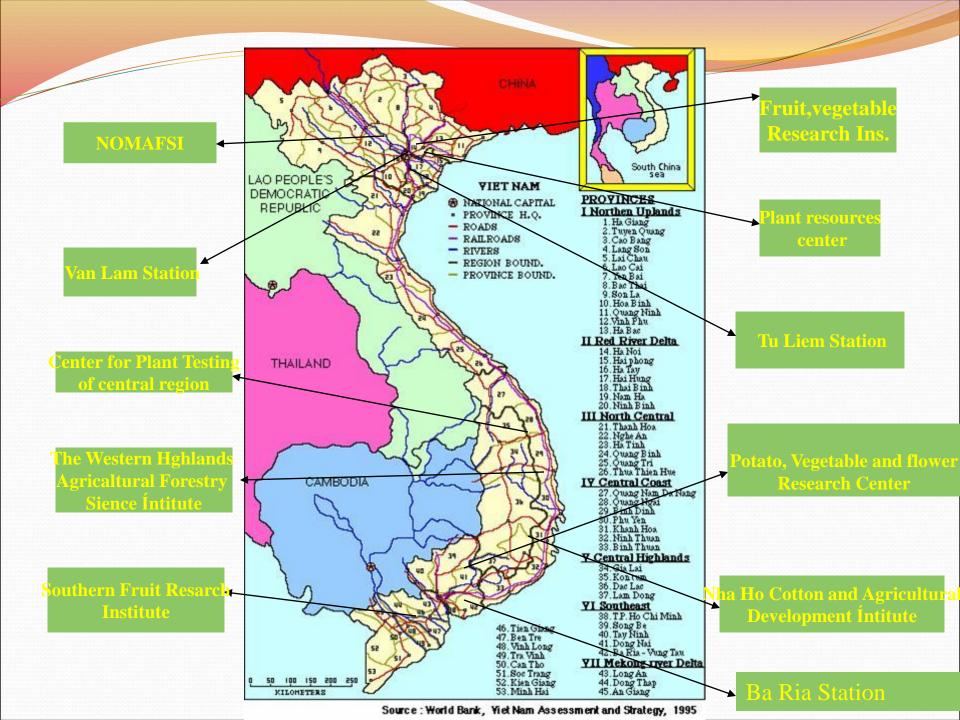

## HISTORY OF NATIONALCENTER FOR PLANT TESTING (NCPT)

National Center For Plant Testing was established in 1980 with name:

National Center for Variety Evaluation and Seed Certification (NCVESC)

It belong to MARD

- In December 2004 NCVESC belong to Agricultural Department (Now DCP)
- -To change the name of center as National Center for Plant and Fertilizer Testing in Feb,2007
- To change the name of centre as National Center for Plant Testing in Jun,2012.

### Văn Lâm Station for plant testing

To Conduct of test for DUS of Rice

To Conduct of test for DUS of cabage

### Văn Lâm Station for plant testing

To Conduct of test for DUS of cucumber

To Conduct of test for DUS of kohlrabi

### Tu Liem Station for Plant Testing

To Conduct of test for DUS To Conduct of test for DUS of corn

of soybean

### Tu Liem Station for Plant Testing

of groundnut

To Conduct of test for DUS To Conduct of test for DUS of tomato

### Tu Liem Station for Plant Testing

To conduct of test for DUS of chrysanthemum

Medium

Diameter of disc.

# Center Plant Testing of Central Region

To Conduct of test for DUS of Watermelon

# Center for Plant Testing of Central Region

To Conduct of test for DUS of Sugar cane

### Southern East Station

To Conduct of test for DUS of Rice in the south

### **Southern East Station**

To Conduct of test for DUS of Long bean

### Southern East Station

To Conduct of test for DUS of chilli

# Nha Ho Cotton and Agricultural Develop Science Institute

To Conduct of test for DUS of cotton

To Conduct of test for DUS of grape

### Fruit, Vegetable Research Institute

To Conduct of test for DUS of gerbera

Char.12- Flower: type

To Conduct of test for DUS of mango

# Nothern moutain Agricutural Forestry Science Institute

To Conduct of test for DUS of tea

### Potato, Vegetable and Flower Research Institute

To Conduct of test for DUS To Conduct of test for DUS of potato

of rose

## **Plant Resourses Center**

To Conduct of test for DUS of cucurbita and ginger

## Western Highlands Agri-Forertry Sience Institute

To Conduct of test for DUS of coffe

To Conduct of test for DUS of ruber

#### Southern Fruit research Institute

To Conduct of test for DUS of manderin

To Conduct of test for DUS of Orange