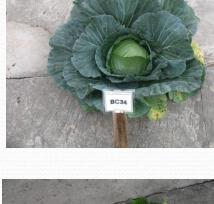

### Văn Lâm Station for plant testing

To Conduct of test for DUS of Rice

To Conduct of test for DUS of cabage