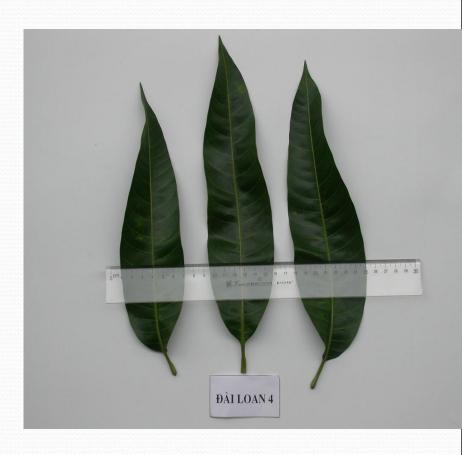

### Fruit, Vegetable Research Institute

To Conduct of test for DUS of gerbera

Char.12- Flower: type

To Conduct of test for DUS of mango