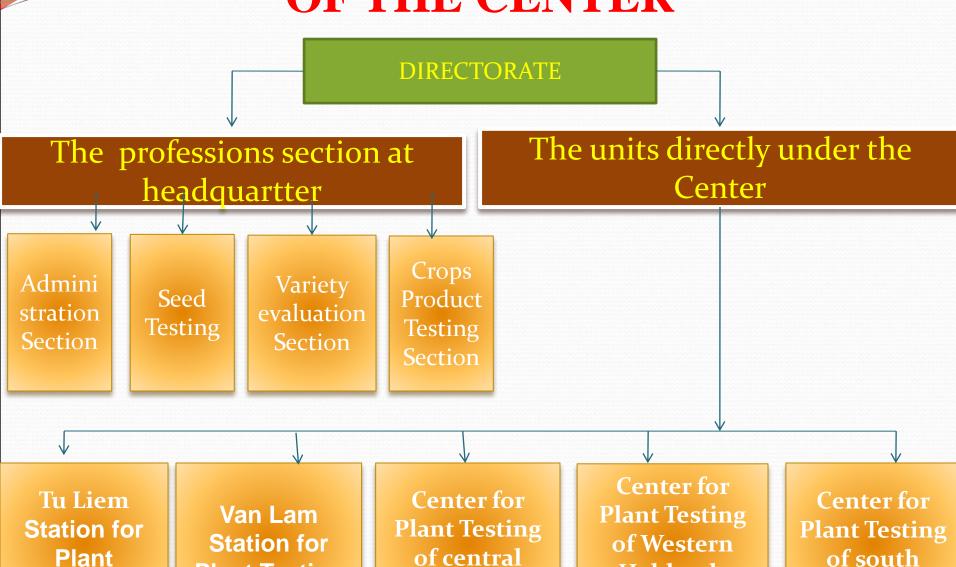

# ORGANIZATION STRUCTURE OF THE CENTER

region

**Hghlands** 

region

region

**Plant Testing** 

**Testing** 

## The Center have: 103 techniques staff membeers, among them:

- 02 Ph.D
- 30 Msc
- 50 Bachelors
- The rest are technical workers.

#### MATERIAL FACILITIES

- 2400m<sup>2</sup> for working rooms

- 28 ha for exprimental

- 3 Seed Testing Sections (Ha Noi, Quang Ngai, Ho Chi Minh)