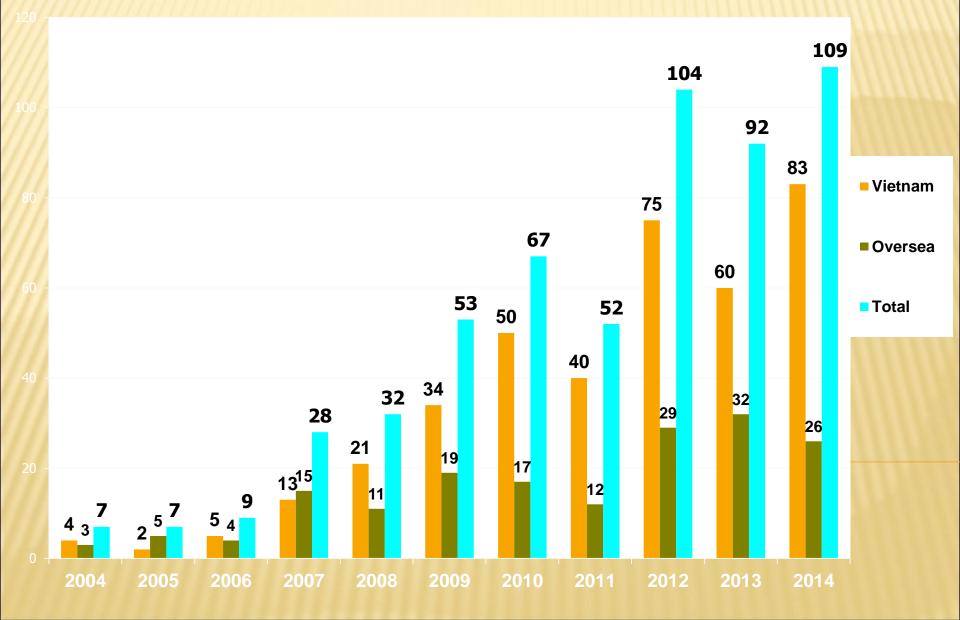

is bred by private sector (company, individual)
- Especially since VN established PVP system the varieties is bred by private sector is increasing
- There are 5 varieties bred by farmers PVP
- No of applications for rice is mainly in total of application

### NEW RICE VARIETIES RELEASED (2011-2014)

| 2011   |         | 2012   |         | 2013   |         | 2014   |         |
|--------|---------|--------|---------|--------|---------|--------|---------|
| 31     |         | 20     |         | 16     |         | 19     |         |
| Public | Private | Public | Private | Public | Private | Public | Private |
| 19     | 12      | 7      | 13      | 4      | 12      | 9      | 10      |

SOURCE: FOOD CROP DIVISION, DEPARTMENT OF CROP PRODUCTION

#### Application (2004-2014: 560 Applications)



#### Application (2004-2014: 560 Applications)



#### SHORTCOMINGS

Too many varieties in the production but lack of high quality var.

- The farmer produced in small scope difficult to manage the quality of commercial grain.
- In many province, especially in the south, farmer produce 3 seasons per year diseases, insect, soil...
- Lost of product in the post-harvested still high
- Efficiency in researching and breeding is still limited





## ORIENTATION

- Research:
  - High quality varieties
  - Advanced techniques: Production and post harvest
- Production:
  - Programmed for the production area
  - Applied advanced guidelines (VietGAP)
- Solution:
  - Policies
  - Promotion of trade
  - Investment

# THANK YOU FOR YOUR ATTENTION

> Detail Information:

NCFPT Office
 Room No 201,

No