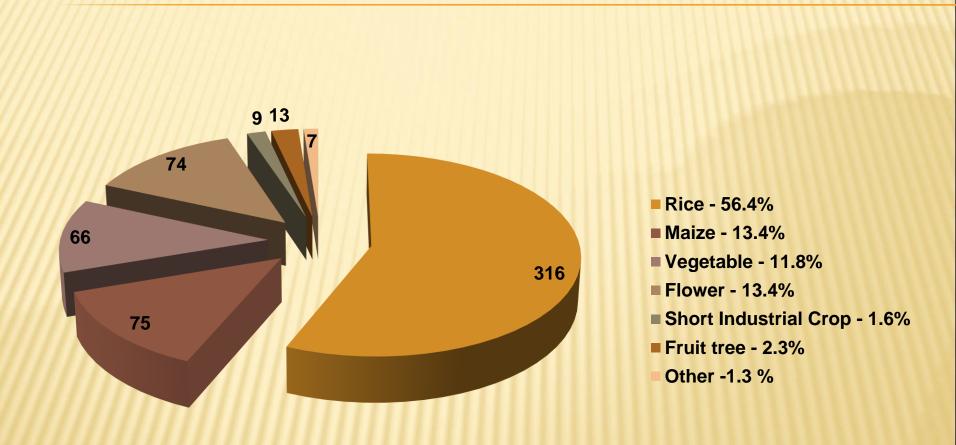

#### **RICE IN VIETNAM**

- Every province can cultivate rice
- Main areas: Red River and Cuulong River Delta
- 90% of exported volume
  is from Cuulong River
  delta
  - North: 2 main seasons (spring and summer)
  - South: can cultivate round year