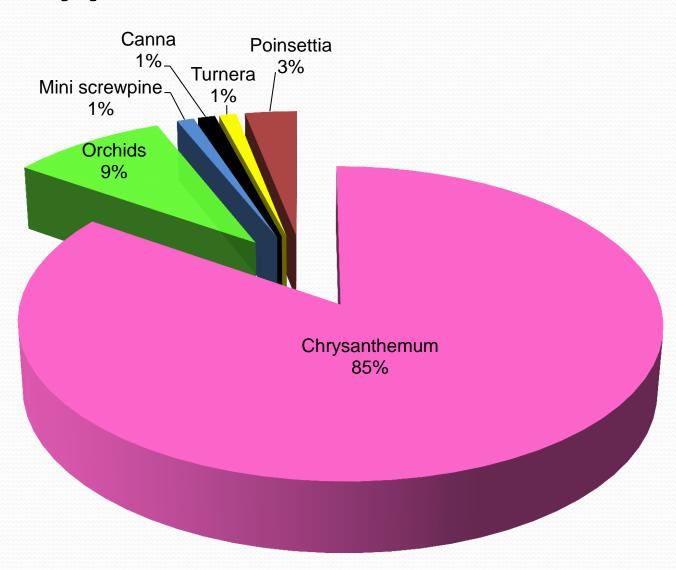

# Number of Applications Received (for Ornamental) 2008 – 2014

|   | Ornamental Crops | Applications | Granted | Withdrawn |
|---|------------------|--------------|---------|-----------|
| 1 | Chrysanthemum    | 83           | 8       | 1         |
| 2 | Orchids          | 9            | 2       | -         |
| 3 | Mini screwpine   | 1            | 0       | -         |
| 4 | Canna            | 1            | 0       | -         |
| 5 | Turnera          | 1            | 0       | -         |
| 6 | Poinsettia       | 3            | 0       | -         |
|   | TOTAL            | 98           | 10      | 1         |