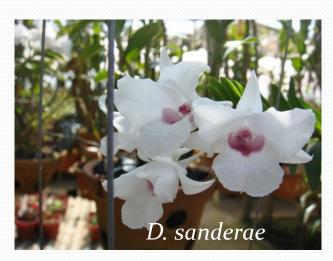

### **Dendrobium Hybridisation**

- ☐Total Hybrids = 10
- □Cut-flower = 5
- ■Miniature potted = 3
- $\Box$ Landscape = 2

- Most named after the prominent VIP
- Registered with The International Registration Authority for Orchid Hybrids, UK

#### MARDI'S DENDROBIUM HYBRIDS

#### POTTED PLANT- MINIATURE

Den. Abdullah Badawi

Den. Doctor Sharif

Den. Tuanku Fauziah

#### **CUT-FLOWER PRODUCTION**

Den. Datin Zakiyah

Den. Datin Seri Jeanne

Den. Tuanku Najihah

Den. Sultanah Kalsom