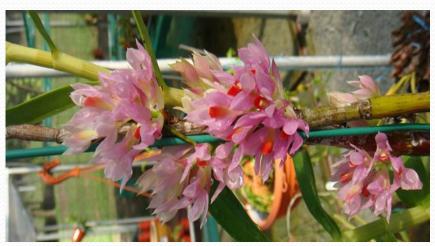

ssing



# MARDI's Orchid Breeding Programme - Dendrobium

#### Programs:

- Germplasm Collection
  - Species 40/350 spp. from 1500 acc (70 genera)
  - Selected hybrids as studs
- Breeding through Hybridisation
  - Cut-flower
  - Potted plant
  - Landscaping
- DNA finger printing

#### **Germplasm Collection of Orchid Species**

Began 1976 as conservation effort to protect endemic spp

- Activities:
  - Collection
  - Identification
  - Evaluation of orchid species
- Collection conducted
  - jungles, forest, swamp,
  - mountainous area &
  - surrounding island
- Grown in an orchidarium
  - Morphological study on plant & flower
  - Adaptation to new environment



#### MARDI's Germplasm - Dendrobium spp





D. lamellattum





D. lamellatum

### MARDI's Germplasm - Dendrobium spp











D. bracteosum

### **Dendrobium Hybridisation**

- ☐Total Hybrids = 10
- □Cut-flower = 5
- ■Miniature potted = 3
- $\Box$ Landscape = 2



- Most named after the prominent VIP
- Registered with The International Registration Authority for Orchid Hybrids, UK

#### MARDI'S DENDROBIUM HYBRIDS

#### POTTED PLANT- MINIATURE



Den. Abdullah Badawi



Den. Doctor Sharif



Den. Tuanku Fauziah

#### **CUT-FLOWER PRODUCTION**



Den. Datin Zakiyah



Den. Datin Seri Jeanne



Den. Tuanku Najihah



Den. Sultanah Kalsom

#### MARDI'S HYBRIDS

#### LANDSCAPE PLANT





Den. Bidimahan



#### **Dendrobium Potted**







D. Dawn Maree

# CURRENT STATUS ON PVP IMPLEMENTATION IN MALAYSIA

Malaysian Department of Agriculture

# NEW PLANT VARIETY TESTING CENTER

SOUTH CHINA SEA

Terengganu

#### TITI S