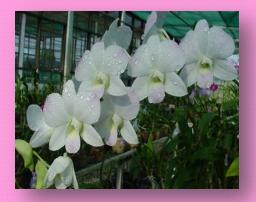

ntification
  - Evaluation of orchid species
- Collection conducted
  - jungles, forest, swamp,
  - mountainous area &
  - surrounding island
- Grown in an orchidarium
  - Morphological study on plant & flower
  - Adaptation to new environment



#### MARDI's Germplasm - Dendrobium spp





D. lamellattum





D. lamellatum

### MARDI's Germplasm - Dendrobium spp











D. bracteosum

### **Dendrobium Hybridisation**

- ☐Total Hybrids = 10
- □Cut-flower = 5
- ■Miniature potted = 3
- $\Box$ Landscape = 2



- Most named after the prominent VIP
- Registered with The International Registration Authority for Orchid Hybrids, UK

#### MARDI'S DENDROBIUM HYBRIDS

#### POTTED PLANT- MINIATURE



Den. Abdullah Badawi



Den. Doctor Sharif



Den. Tuanku Fauziah

#### **CUT-FLOWER PRODUCTION**



Den. Datin Zakiyah



Den. Datin Seri Jeanne



Den. Tuanku Najihah



Den. Sultanah Kalsom

#### MARDI'S HYBRIDS

#### LANDSCAPE PLANT





Den. Bidimahan



#### **Dendrobium Potted**







D. Dawn Maree

# CURRENT STATUS ON PVP IMPLEMENTATION IN MALAYSIA

Malaysian Department of Agriculture

# NEW PLANT VARIETY TESTING CENTER

SOUTH CHINA SEA

Terengganu

#### TITI SERONG, PERAK



....

5

LAND

Perak

Kedah

3

Kelantan

Selangor

#### SERDANG, SELANGOR





Sumatra INDONESIA



Negeri Sembilan

Pahang

Melake



PADANG IPOH, TERENGGANU

#### **Status of PVP Applications**

#### [APPLICATIONS]

# Number of Applications Received 2008 –2014 (by Crop Type)

| Crop Type                | Total Applications | Rejected | Withdrawn |
|--------------------------|--------------------|-------