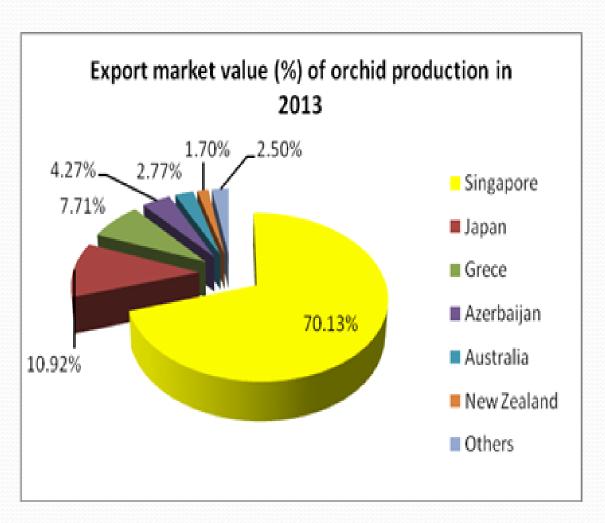

#### Malaysian Orchid – Export & Import

Source: UN-Contrade 2014

# **Export Market**

|            | Trade       |
|------------|-------------|
| Country    | Value       |
| Singapore  | \$2,633,301 |
| Japan      | \$409,745   |
| Grece      | \$289,405   |
| Azerbaijan | \$160,296   |
| Australia  | \$104,039   |
| New        |             |
| Zealand    | \$63,739    |
| Others     | \$94,668    |
| Total      | \$3,755,193 |

Source: UN-Contrade 2014