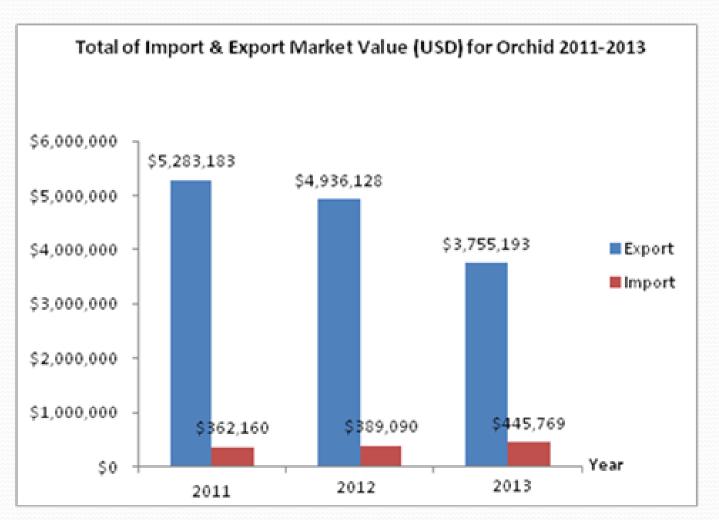

#### Malaysian Orchid – Export & Import

Source: UN-Contrade 2014

# **Export Market**

|            | Trade       |
|------------|-------------|
| Country    | Value       |
| Singapore  | \$2,633,301 |
| Japan      | \$409,745   |
| Grece      | \$289,405   |
| Azerbaijan | \$160,296   |
| Australia  | \$104,039   |
| New        |             |
| Zealand    | \$63,739    |
| Others     | \$94,668    |
| Total      | \$3,755,193 |

Source: UN-Contrade 2014

## **Import Market**

| Country     | Trade value |
|-------------|-------------|
| Thailand    | \$375,638   |
| Other Asia  | \$21,877    |
| Netherland  | \$17,176    |
| New Zealand | \$11,096    |
| China       | \$7,796     |
| Indonesia   | \$5,226     |
| Singapore   | \$5,012     |
| Others      | \$1,947     |
| Total       | \$445,768   |

Source: UN-Contrade 2015