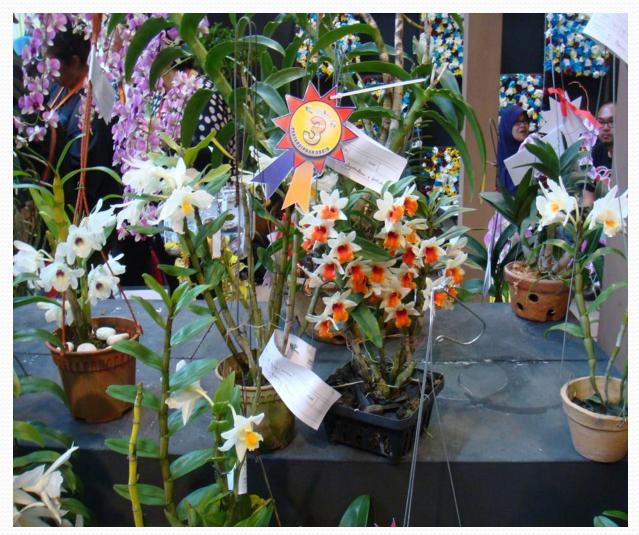

### **Dendrobium Hybridisation**

- ☐Total Hybrids = 10
- □Cut-flower = 5
- ■Miniature potted = 3
- $\Box$ Landscape = 2

- Most named after the prominent VIP
- Registered with The International Registration Authority for Orchid Hybrids, UK

#### MARDI'S DENDROBIUM HYBRIDS