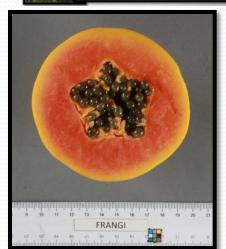

#### **Protected Varieties**

| YEAR of GRANTING | Term  | NUMBER OF TITLES                                          |
|------------------|-------|-----------------------------------------------------------|
| 2012             | April | 25 (Acacia, Chrysanthemum, Papaya, Orchid  Dendrobium)    |
| 2014             | May   | 14<br>(Rice, Chrysanthemum, Roselle, Durian,<br>Capsicum) |
| 2014             | Oct.  | 26 (Rice, Chrysanthemum, Dragon Fruit, Lemon Myrtle)      |
|                  | Nov.  | 6<br>(Chrysanthemum, Pandanus, Lime)                      |
| 2015             | Feb.  | 17<br>(Kiwi fruit, Lettuce, Chrysanthemum)                |

#### GRANTED (2012)