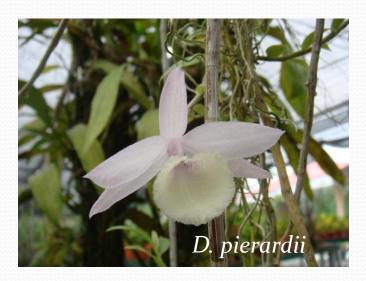

ersity
- Malaysian Nuclear Agency
  - ■Mutation
- Others by hobbies and farmers
  - Crossing



# MARDI's Orchid Breeding Programme - Dendrobium

#### Programs:

- Germplasm Collection
  - Species 40/350 spp. from 1500 acc (70 genera)
  - Selected hybrids as studs
- Breeding through Hybridisation
  - Cut-flower
  - Potted plant
  - Landscaping
- DNA finger printing

#### **Germplasm Collection of Orchid Species**

Began 1976 as conservation effort to protect endemic spp

- Activities:
  - Collection
  - Identification
  - Evaluation of orchid species
- Collection conducted
  - jungles, forest, swamp,
  - mountainous area &
  - surrounding island
- Grown in an orchidarium
  - Morphological study on plant & flower
  - Adaptation to new environment



#### MARDI's Germplasm - Dendrobium spp





D. lamellattum





D. lamellatum

### MARDI's Germplasm - Dendrobium spp











D. bracteosum

### **Dendrobium Hybridisation**

- ☐Total Hybrids = 10
- □Cut-flower = 5
- ■Miniature potted = 3
- $\Box$ Landscape = 2



- Most named after the prominent VIP
- Registered with The International Registration Authority for Orchid Hybrids, UK

#### MARDI'S DENDROBIUM HYBRIDS

#### POTTED PLANT- MINIATURE



Den. Abdullah Badawi



Den. Doctor Sharif



Den. Tuanku Fauziah

#### **CUT-FLOWER PRODUCTION**



Den. Datin Zakiyah



Den. Datin Seri Jeanne



Den. Tuanku Najihah



Den. Sultanah Kalsom

#### MARDI'S HYBRIDS

#### LANDSCAPE PLANT





Den. Bidimahan



#### **Dendrobium Potted**







D. Dawn Maree

# CURRENT STATUS ON PVP IMPLEMENTATION IN MALAYSIA

Malaysian Department of Ag