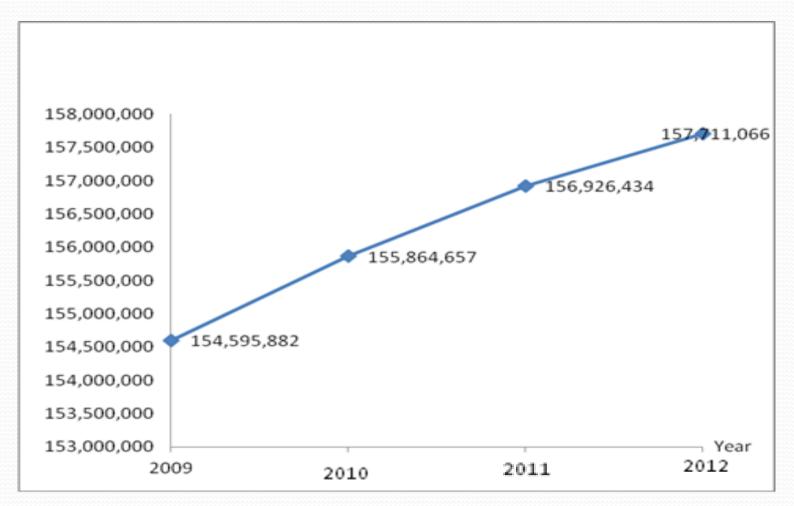

#### **Total Orchid Production 2009-2012**

Source: Malaysian Department of Agriculture, 2013