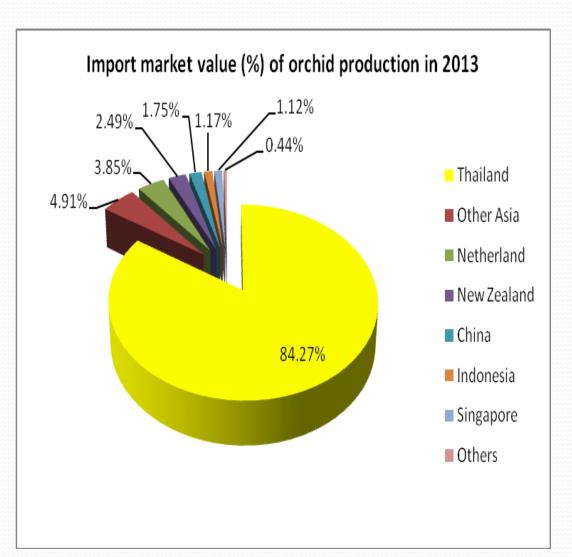

#### Malaysian Orchid – Export & Import

Source: UN-Contrade 2014

## **Import Market**

| Country     | Trade value |
|-------------|-------------|
| Thailand    | \$375,638   |
| Other Asia  | \$21,877    |
| Netherland  | \$17,176    |
| New Zealand | \$11,096    |
| China       | \$7,796     |
| Indonesia   | \$5,226     |
| Singapore   | \$5,012     |
| Others      | \$1,947     |
| Total       | \$445,768   |

Source: UN-Contrade 2015