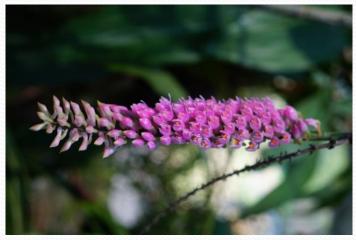

### **Dendrobium Hybridisation**

- ☐Total Hybrids = 10
- □Cut-flower = 5
- ■Miniature potted = 3
- $\Box$ Landscape = 2

- Most named after the prominent VIP
- Registered with The International Registration Authority for Orchid Hybrids, UK

#### MARDI'S DENDROBIUM HYBRIDS

#### POTTED PLANT- MINIATURE

Den. Abdullah Badawi

Den. Doctor Sharif

Den. Tuanku Fauziah

#### **CUT-FLOWER PRODUCTION**

Den. Datin Zakiyah

Den. Datin Seri Jeanne

Den. Tuanku Najihah

Den. Sultanah Kalsom