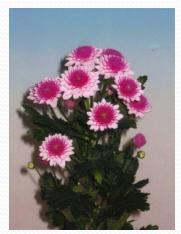

#### **Protected Varieties**

| YEAR of GRANTING | Term  | NUMBER OF TITLES                                          |
|------------------|-------|-----------------------------------------------------------|
| 2012             | April | 25 (Acacia, Chrysanthemum, Papaya, Orchid  Dendrobium)    |
| 2014             | May   | 14<br>(Rice, Chrysanthemum, Roselle, Durian,<br>Capsicum) |
| 2014             | Oct.  | 26 (Rice, Chrysanthemum, Dragon Fruit, Lemon Myrtle)      |
|                  | Nov.  | 6<br>(Chrysanthemum, Pandanus, Lime)                      |
| 2015             | Feb.  | 17<br>(Kiwi fruit, Lettuce, Chrysanthemum)                |

#### Granted 2014