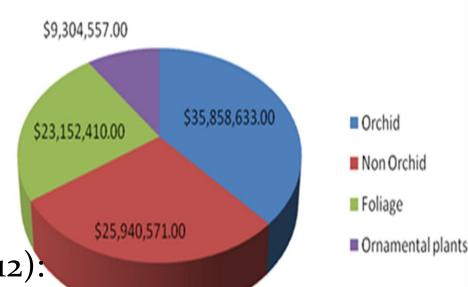

#### Commodities:

- Orchids
- Non Orchids
- 3. Cut Foliage
- 4. Ornamental Crops

Total production value (2012):

- \$94,256,171 USD
- Orchids represented 38%

Production value (USD) for orchid and other type of flower plants in 2012

Source: Department of Agriculture, 2013