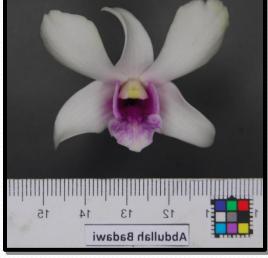

#### POTTED PLANT- MINIATURE

Den. Abdullah Badawi

Den. Doctor Sharif

Den. Tuanku Fauziah