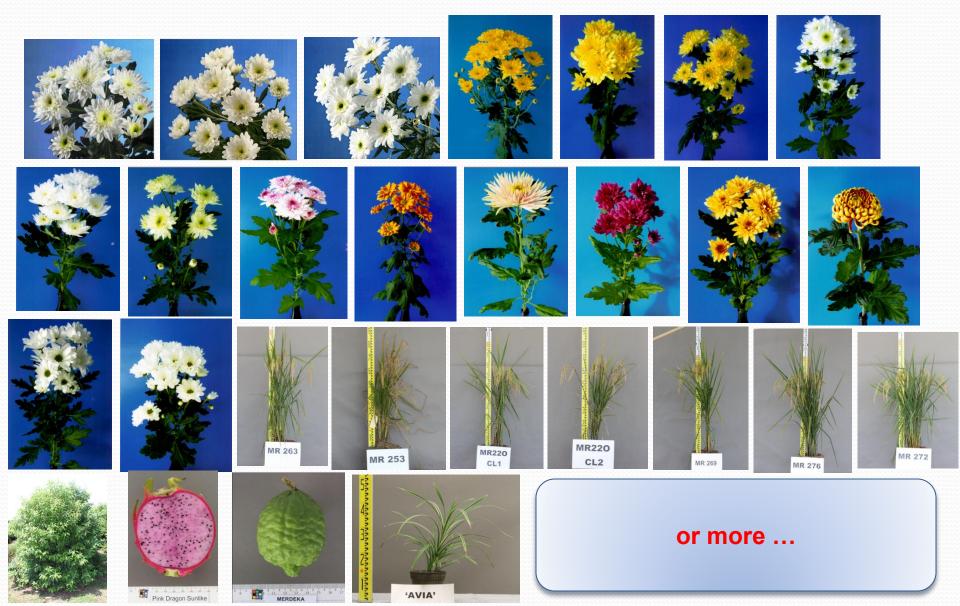

#### **Protected Varieties**

| YEAR of GRANTING | Term  | NUMBER OF TITLES                                          |
|------------------|-------|-----------------------------------------------------------|
| 2012             | April | 25 (Acacia, Chrysanthemum, Papaya, Orchid  Dendrobium)    |
| 2014             | May   | 14<br>(Rice, Chrysanthemum, Roselle, Durian,<br>Capsicum) |
| 2014             | Oct.  | 26 (Rice, Chrysanthemum, Dragon Fruit, Lemon Myrtle)      |
|                  | Nov.  | 6<br>(Chrysanthemum, Pandanus, Lime)                      |
| 2015             | Feb.  | 17<br>(Kiwi fruit, Lettuce, Chrysanthemum)                |

#### GRANTED (2012)

#### Granted 2014

# **Expecting Oct 2014**