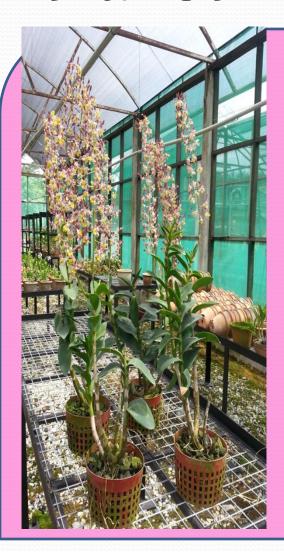

nd
- Grown in an orchidarium
  - Morphological study on plant & flower
  - Adaptation to new environment



#### MARDI's Germplasm - Dendrobium spp





D. lamellattum





D. lamellatum

### MARDI's Germplasm - Dendrobium spp











D. bracteosum

### **Dendrobium Hybridisation**

- ☐Total Hybrids = 10
- □Cut-flower = 5
- ■Miniature potted = 3
- $\Box$ Landscape = 2



- Most named after the prominent VIP
- Registered with The International Registration Authority for Orchid Hybrids, UK

#### MARDI'S DENDROBIUM HYBRIDS

#### POTTED PLANT- MINIATURE



Den. Abdullah Badawi



Den. Doctor Sharif



Den. Tuanku Fauziah

#### **CUT-FLOWER PRODUCTION**



Den. Datin Zakiyah



Den. Datin Seri Jeanne



Den. Tuanku Najihah



Den. Sultanah Kalsom

#### MARDI'S HYBRIDS

#### LANDSCAPE PLANT





Den. Bidimahan



#### **Dendrobium Potted**







D. Dawn Maree

# CURRENT STATUS ON PVP IMPLEMENTATION IN MALAYSIA

Malaysian Department of Agriculture

# NEW PLANT VARIETY TESTING CENTER

SOUTH CHINA SEA

Terengganu

#### TITI SERONG, PERAK



....

5

LAND

Perak

Kedah

3

Kelantan

Selangor

#### SERDANG, SELANGOR





Sumatra INDONESIA



Negeri Sembilan

Pahang

Melake



PADANG IPOH, TERENGGANU

#### **Status of PVP Applications**

#### [APPLICATIONS]

# Number of Applications Received 2008 –2014 (by Crop Type)

| Crop Type                | Total Applications | Rejected | Withdrawn |
|--------------------------|--------------------|----------|-----------|
| Ornamentals              | 98                 | 0        | 1         |
| Rice                     | 20                 |