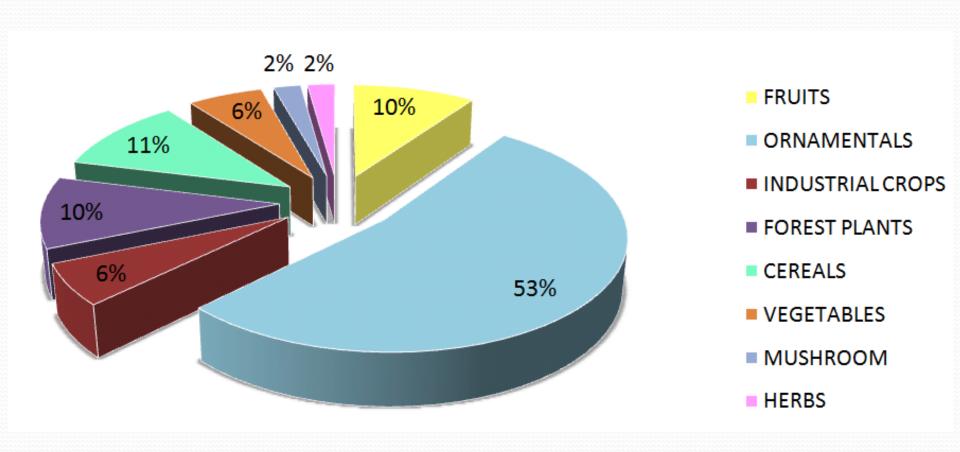

# Number of Applications Received 2008 –2014 (by Crop Type)

| Crop Type                | Total Applications | Rejected | Withdrawn |
|--------------------------|--------------------|----------|-----------|
| Ornamentals              | 98                 | 0        | 1         |
| Rice                     | 20                 | 5        | 0         |
| Forest<br>Plantation Sp. | 19                 | 0        | 0         |
| Fruit                    | 18                 | 0        | 0         |
| Industrial Crop          | 11                 | 0        | 0         |
| Vegetables               | 11                 | 0        | 1         |
| Herbs                    | 4                  | 0        | 0         |
| Mushroom                 | 4                  | 0        | 2         |
| TOTAL                    | 185                | 5        | 4         |