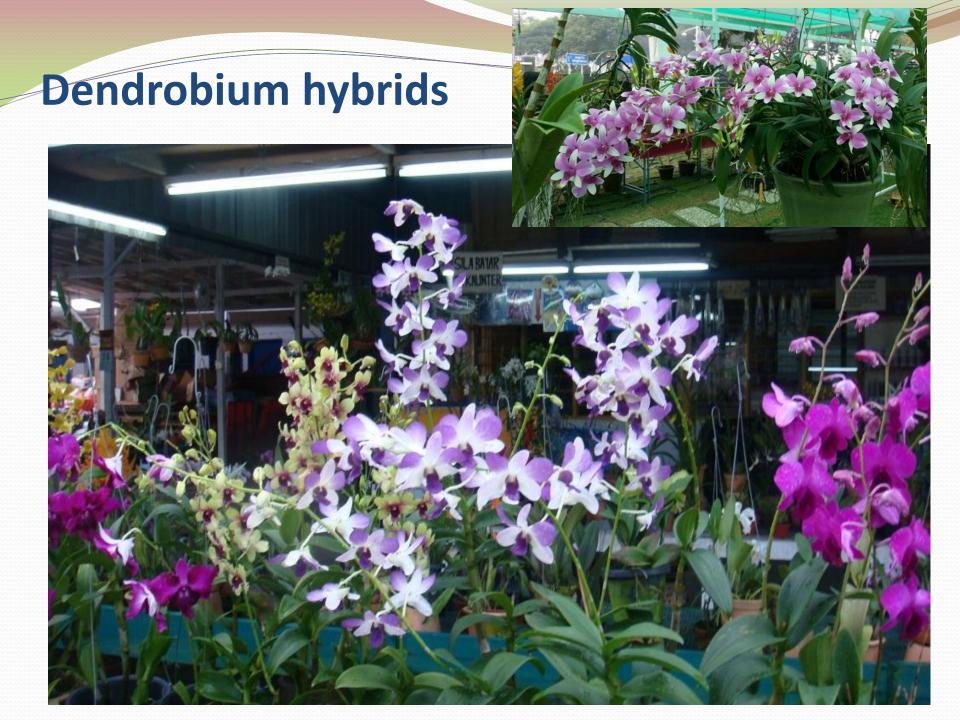

# MARDI's Orchid Breeding Programme - Dendrobium

#### Programs:

- Germplasm Collection
  - Species 40/350 spp. from 1500 acc (70 genera)
  - Selected hybrids as studs
- Breeding through Hybridisation
  - Cut-flower
  - Potted plant
  - Landscaping
- DNA finger printing