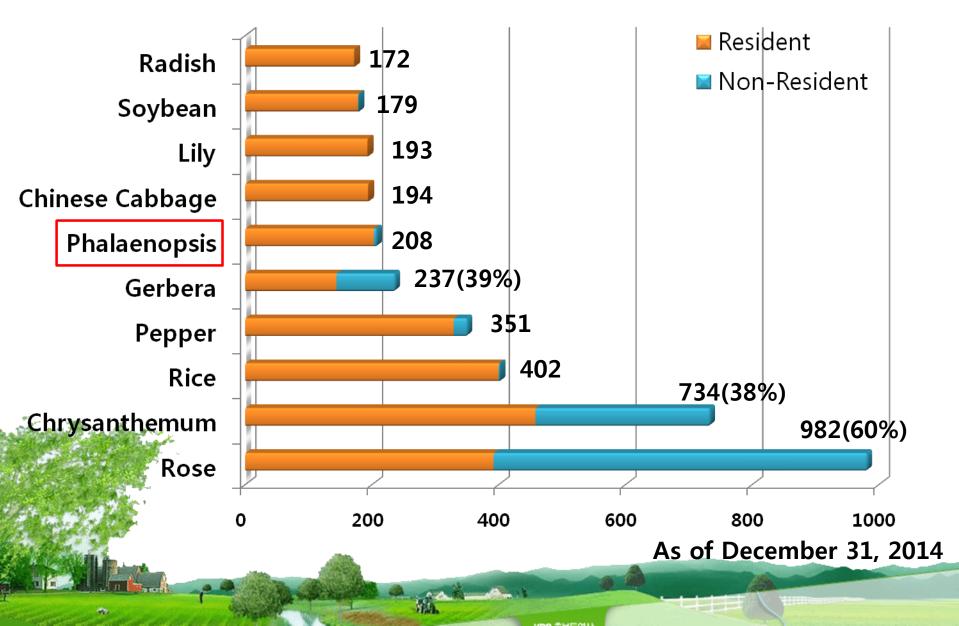

Ministry of Agriculture, Food and Rural Affairs(MAFRA)

Korea Seed & Variety Service(KSVS)



#### **Designation of Genera and Species**



INCOMENTAL PROPERTY AND INCOMENTAL

## **Application & Registration**



# **Registration by Crop Category**



Total number of 5,218 registrations for plant breeders' rights had been filed until December 31, 2014.

# **Registration by Applicants**



#### **Application by Non-Residents**



# **Top 10 Application Crops**



## **Application of Orchids**



#### The state of PVP – Hybrid species





Neofinetia falcata

Ascocentrum ampullaceum

#### Intergeneric breeding



"Summer Pink"



Cymbidium goeringii X Cymbidium latifolium





#### **Application & Registration of Dendrobium**



# 감사합니다 Thank you

1000 THEORY