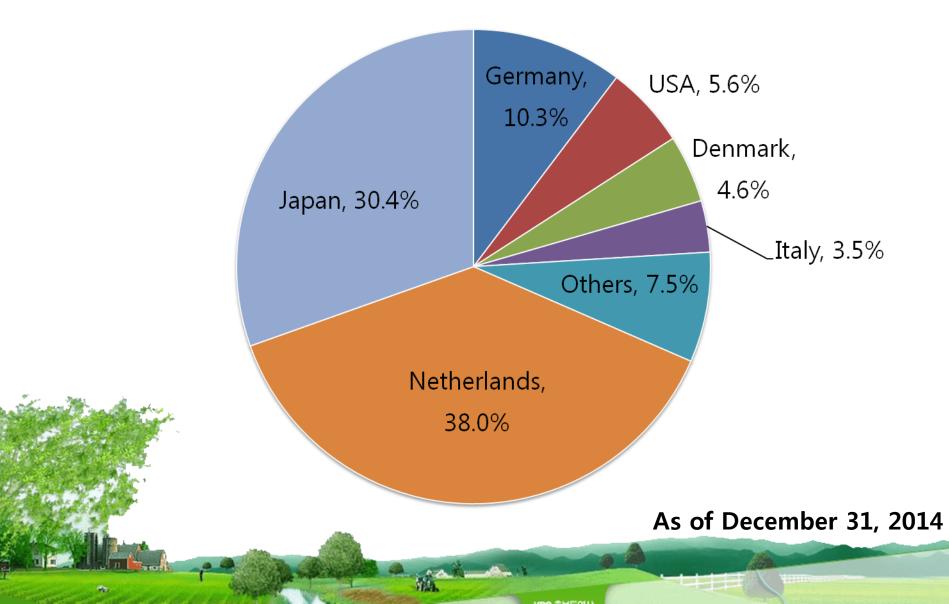

Ministry of Agriculture, Food and Rural Affairs(MAFRA)

Korea Seed & Variety Service(KSVS)



#### **Designation of Genera and Species**



INCOMENTAL PROPERTY AND INCOMENTAL

## **Application & Registration**



# **Registration by Crop Category**



Total number of 5,218 registrations for plant breeders' rights had been filed until December 31, 2014.

# **Registration by Applicants**



#### **Application by Non-Residents**



# **Top 10 Application Crops**



## **Application of Orchids**



#### The state of PVP – Hybrid species





Neofinetia falcata

Ascocentrum ampullaceum

#### Intergeneric breeding



"Summer Pink"



Cymbidium goeringii X Cymbidium latifolium





#### **Application & Registration of Dendrobium**



# 감사합니다 Thank you

1000 THEORY