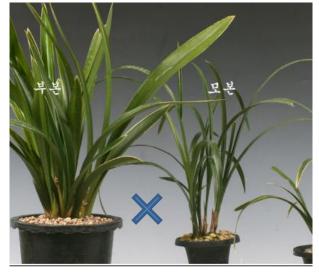

#### Intergeneric breeding

"Summer Pink"

Cymbidium goeringii X Cymbidium latifolium