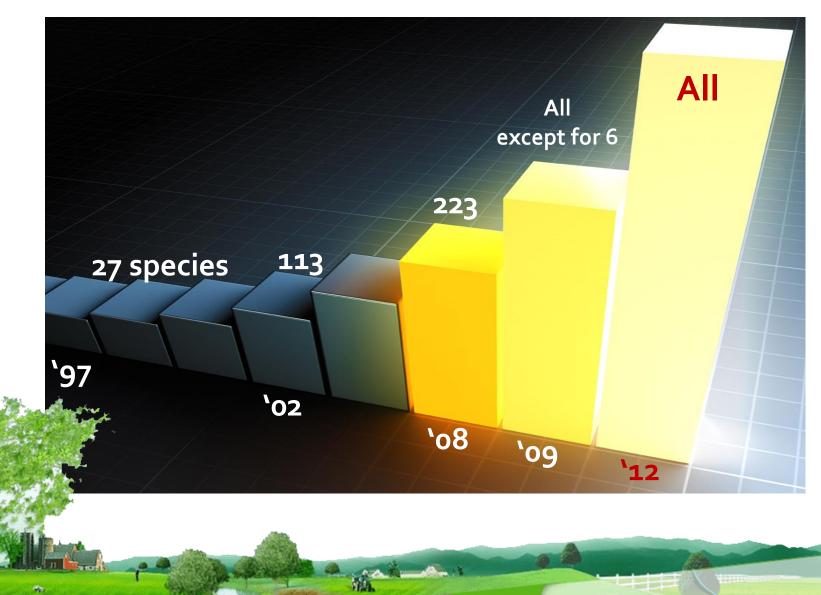

Ministry of Agriculture, Food and Rural Affairs(MAFRA)

Korea Seed & Variety Service(KSVS)



#### **Designation of Genera and Species**



INCOMENTAL PROPERTY AND INCOMENTAL

## **Application & Registration**



# **Registration by Crop Category**



Total number of 5,218 registrations for plant breeders' rights had been filed until December 31, 2014.

# **Registration by Applicants**



#### **Application by Non-Residents**



# **Top 10 Application Crops**



## **Application of Orchids**



#### The state of PVP – Hybrid species





Neofinetia falcata

Ascocentrum ampullaceum

#### Intergeneric breeding



"Summer Pink"



Cymbidium goeringii X Cymbidium latifolium





#### **Application & Registration of Dendrobium**



# 감사합니다 Thank you

1000 THEORY