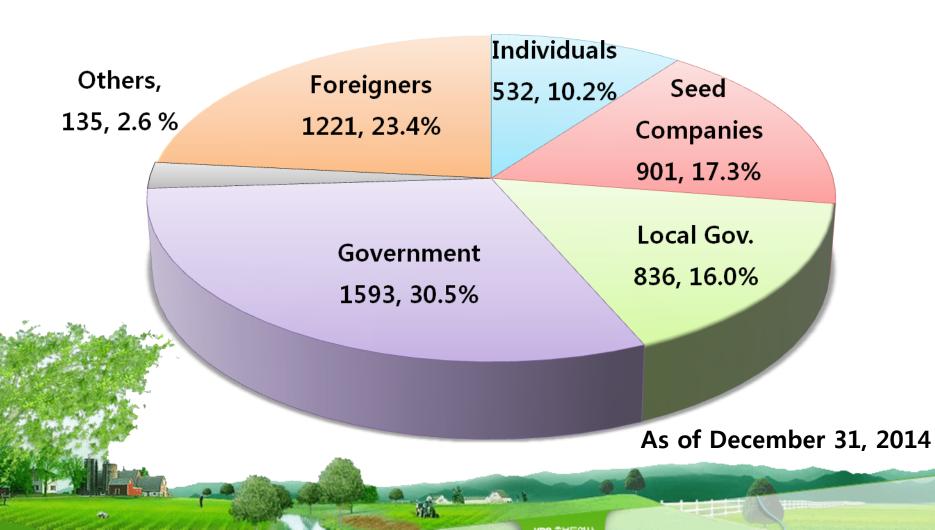

Ministry of Agriculture, Food and Rural Affairs(MAFRA)

Korea Seed & Variety Service(KSVS)



#### **Designation of Genera and Species**



INCOMENTAL PROPERTY AND INCOMENTAL

## **Application & Registration**



# **Registration by Crop Category**



Total number of 5,218 registrations for plant breeders' rights had been filed until December 31, 2014.

# **Registration by Applicants**



#### **Application by Non-Residents**



# **Top 10 Application Crops**



## **Application of Orchids**



#### The state of PVP – Hybrid species





Neofinetia falcata

Ascocentrum ampullaceum

#### Intergeneric breeding



"Summer Pink"



Cymbidium goeringii X Cymbidium latifolium





#### **Application & Registration of Dendrobium**



# 감사합니다 Thank you

1000 THEORY