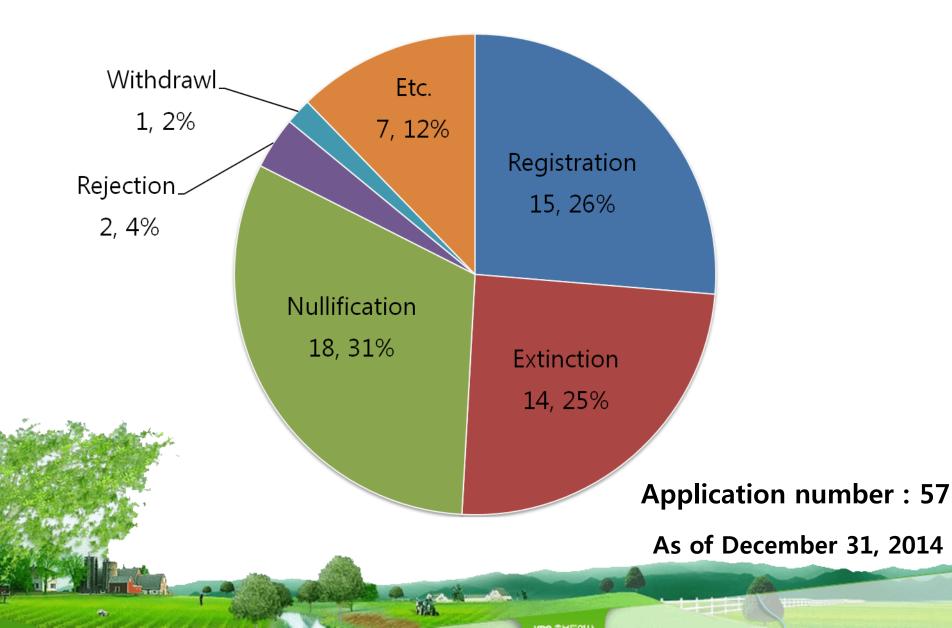

Ministry of Agriculture, Food and Rural Affairs(MAFRA)

Korea Seed & Variety Service(KSVS)



#### **Designation of Genera and Species**



INCOMENTAL PROPERTY AND INCOMENTAL

## **Application & Registration**



# **Registration by Crop Category**



Total number of 5,218 registrations for plant breeders' rights had been filed until December 31, 2014.

# **Registration by Applicants**



#### **Application by Non-Residents**



# **Top 10 Application Crops**



## **Application of Orchids**



#### The state of PVP – Hybrid species





Neofinetia falcata

Ascocentrum ampullaceum

#### Intergeneric breeding



"Summer Pink"



Cymbidium goeringii X Cymbidium latifolium





#### **Application & Registration of Dendrobium**



# 감사합니다 Thank you

1000 THEORY