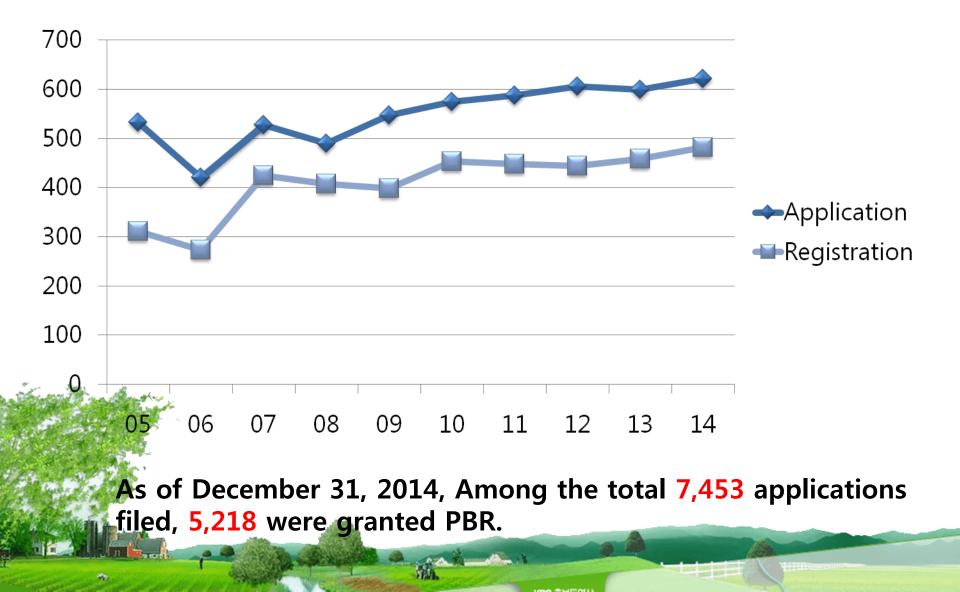

## **Application & Registration**

# **Registration by Crop Category**

Total number of 5,218 registrations for plant breeders' rights had been filed until December 31, 2014.