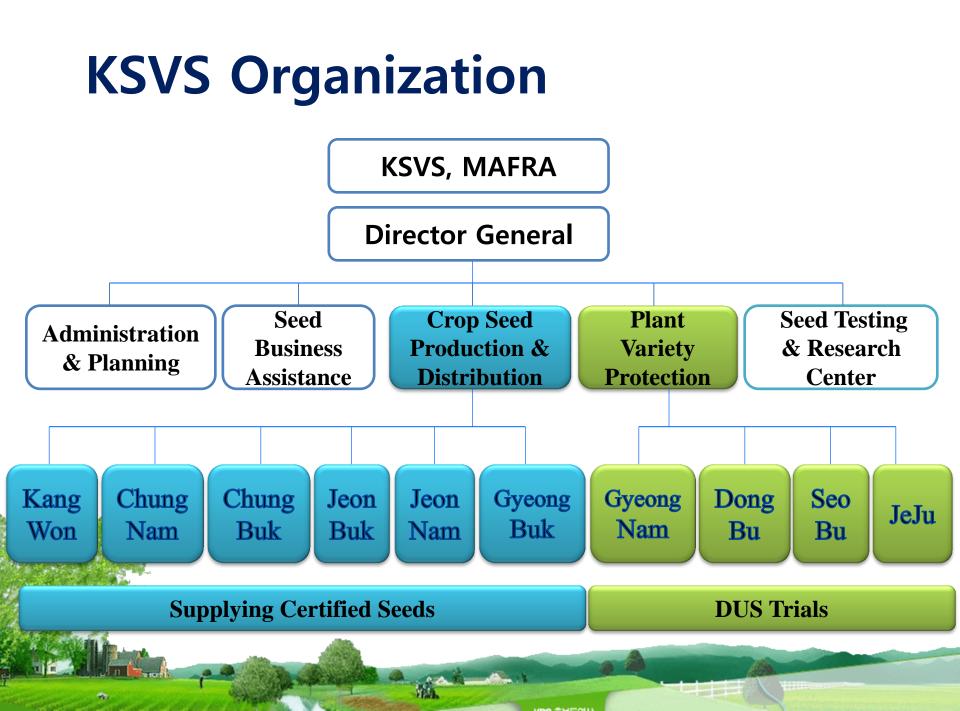

Ministry of Agriculture, Food and Rural Affairs(MAFRA)

Korea Seed & Variety Service(KSVS)