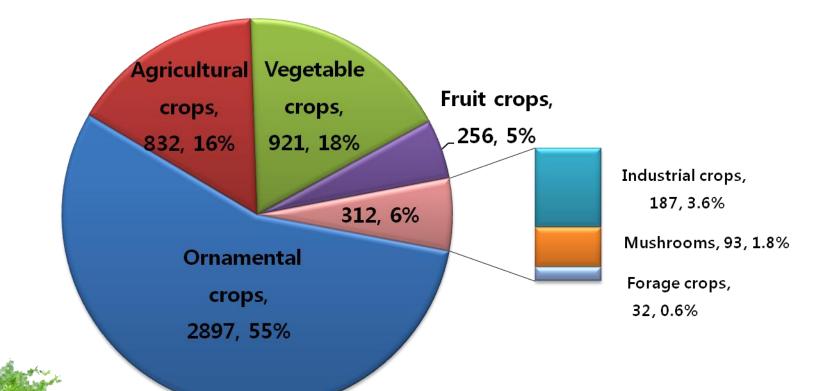

# **Registration by Crop Category**

Total number of 5,218 registrations for plant breeders' rights had been filed until December 31, 2014.