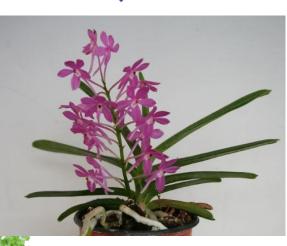

Ministry of Agriculture, Food and Rural Affairs(MAFRA)

Korea Seed & Variety Service(KSVS)



#### **Designation of Genera and Species**



INCOMENTAL PROPERTY AND INCOMENTAL

## **Application & Registration**



# **Registration by Crop Category**



Total number of 5,218 registrations for plant breeders' rights had been filed until December 31, 2014.

# **Registration by Applicants**



#### **Application by Non-Residents**



# **Top 10 Application Crops**



## **Application of Orchids**



#### The state of PVP – Hybrid species





Neofinetia falcata

Ascocentrum ampullaceum

#### Intergeneric breeding



"Summer Pink"



Cymbidium goeringii X Cymbidium latifolium





#### **Application & Registration of Dendrobium**



# 감사합니다 Thank you

1000 THEORY