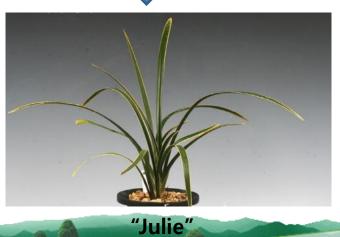

#### Intergeneric breeding

"Summer Pink"

Cymbidium goeringii X Cymbidium latifolium