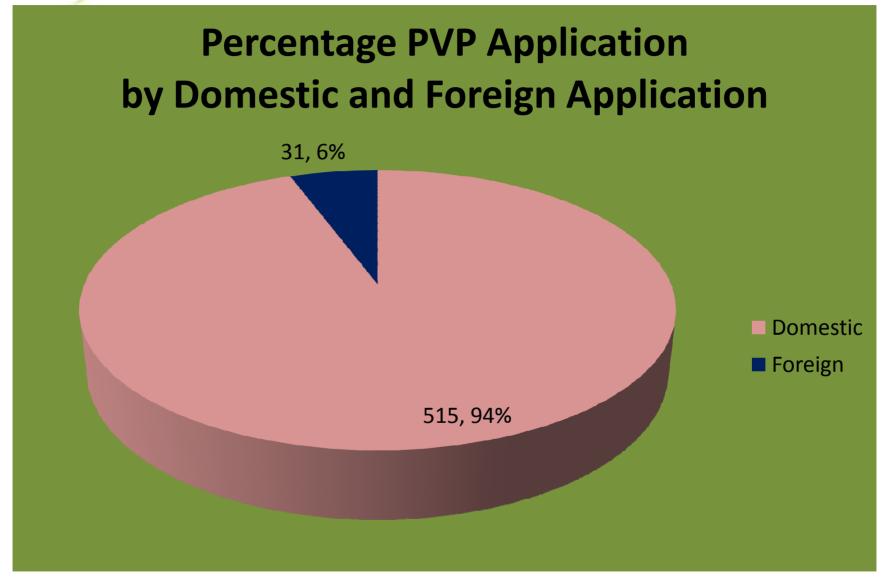

### II. LIST OF PVP FOREIGN APPLICATION

| No | APPLICANT<br>COUNTRY | SPECIES         | NUMBER OF<br>VARIETY | STATUS                                   | TYPE OF EXAMINATION     |
|----|----------------------|-----------------|----------------------|------------------------------------------|-------------------------|
| 1  | China                | Rice            | 6                    | Granted                                  | Official Test           |
| 2  | Phillipines          | Rice            | 4                    | Granted                                  | Official Test           |
| 3  | Belgium              | Apple           | 2                    | Granted                                  | Document<br>Examination |
| 4  | USA                  | Pineapple       | 2                    | Granted                                  | Official Test           |
| 5  | Malaysia             | Stevia          | 1                    | Granted                                  | Document<br>Examination |
| 6  | New Zealand          | Kiwi            | 3                    | Granted                                  | Document<br>Examination |
| 7  | Neteherland          | Potato          | 8                    | In process<br>preparation of<br>DUS Test | Official Test           |
| 8  | Japan                | Sweet<br>Potato | 5                    | Administration checking                  | Not decided yet         |
|    | Total                |                 | 31                   |                                          |                         |