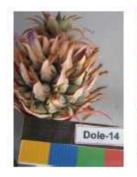

#### DUS TEST OF PINEAPPLE

- Name of Variety: Dole 14 and Dole 1972 (from USA)
- The DUS Test was conducted by growing the varieties in Bogor and met the requirements of D, U, and S
- Similar varieties: common knowledge in indonesia