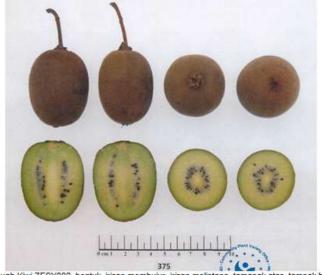

Foto buah Kiwi ZESY002, bentuk, irisan membujur, irisan melintang, tamapak atas, tampak bawah (Sumber: CPVO DUS testing report no. reference 2010/0375.)