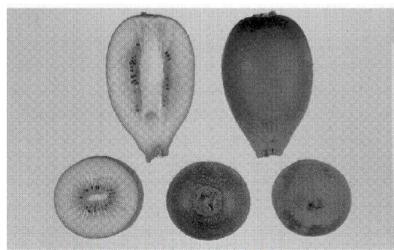

### Image Analysis of Kiwi Examination

- Name of variety: ZESH002, ZESH003 and ZESH004 (from New Zealand)
- Bought DUS test report from CPVO
- Granted on May 2015

Foto buah Kiwi Hort16A, bentuk, irisan membujur, irisan melintang, tamapak atas, tampak bawah (Sumber: US Plant Patent 11066.)