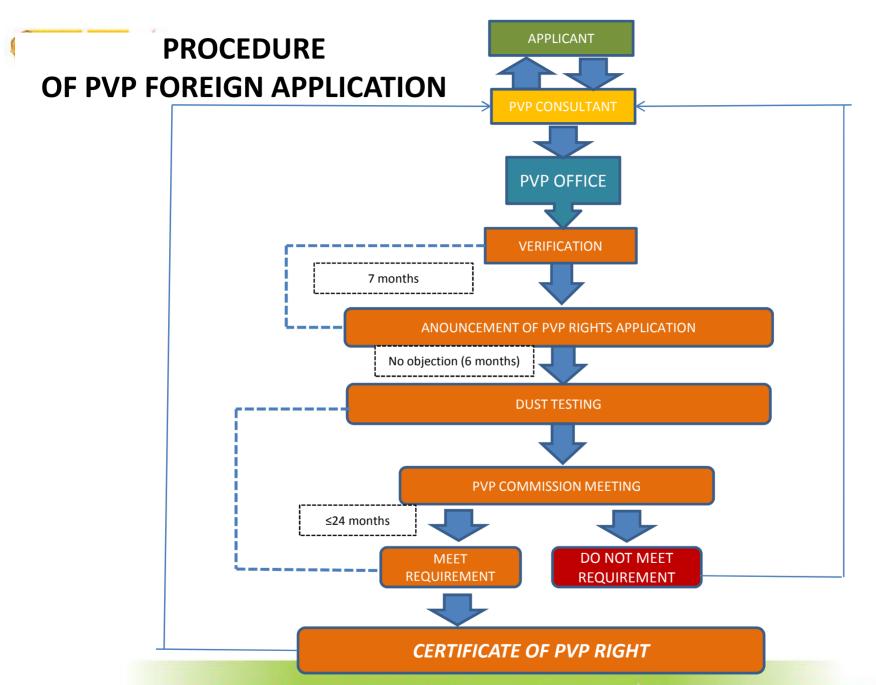

# I. PROCEDURE OF PVP FOREIGN APPLICATION

- Application from other country must be applied by PVP Consultant
- PVP consultant registered in the PVP Office
- Number of PVP registered: 27 persons
- We have conducted PVP Course for PVP Consultant recruitment on 2006

# III. Method of Examination For Foreign Application

- 1. Document Examination/taking over report
- 2. Official Test (Growing test)

### 1. Document Examination/ Taking over Report

#### Terms and conditions:

- Mostly for foreign application
- DUS test report from trusted and authorized institution, whereas DUS test report avaliable
- Specially for perennial crops/trees, or
- **❖** Species can't grow well in indonesia
- Supported database description needed
- Image analysis
- The characteristics assessment based on the appropriate TG
- DUS test report accompanied by sufficient data and other supporting information:
  - Photographs of varieties suitable with the data of DUS test report;
  - data on actual measurements suitable with the characteristics notes given
    in the DUS test report
    PUSATPENDIA TANAMAN DAN PERIZINAN PERTANIAN
    HTTP://pust.setien.next.anian.go.id/n

### 2.Official Test

- Official Test must be conducted if the spesies can grow well in Indonesia
- Ex: Pineapple from USA
   Rice from China and Phillipines
   Potato from Netherland