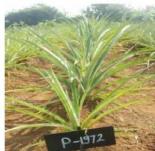

#### DUS TEST OF PINEAPPLE

- Name of Variety: Dole 14 and Dole 1972 (from USA)
- The DUS Test was conducted by growing the varieties in Bogor and met the requirements of D, U, and S
- Similar varieties: common knowledge in indonesia