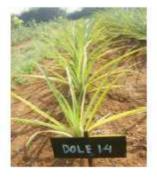

#### DUS TEST OF PINEAPPLE

- Name of Variety: Dole 14 and Dole 1972 (from USA)
- The DUS Test was conducted by growing the varieties in Bogor and met the requirements of D, U, and S
- Similar varieties: common knowledge in indonesia