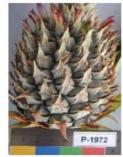

#### DUS TEST OF PINEAPPLE

- Name of Variety: Dole 14 and Dole 1972 (from USA)
- The DUS Test was conducted by growing the varieties in Bogor and met the requirements of D, U, and S
- Similar varieties: common knowledge in indonesia