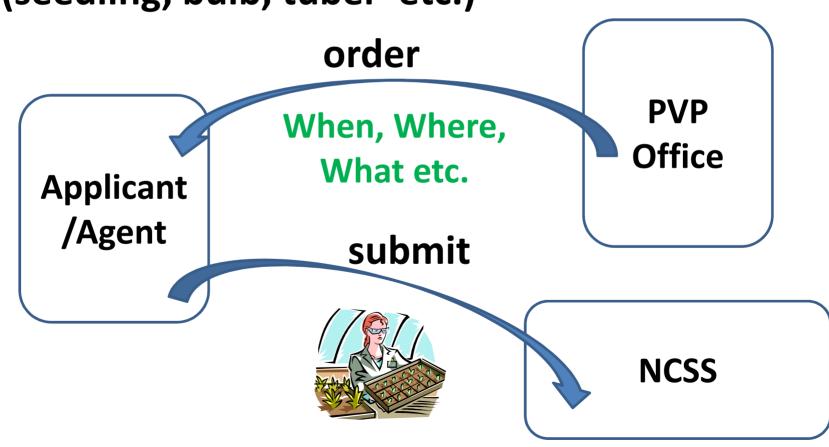

# Submission of Plant Material for Growing Trial

Vegetatively propagated variety

(seedling, bulb, tuber etc.)