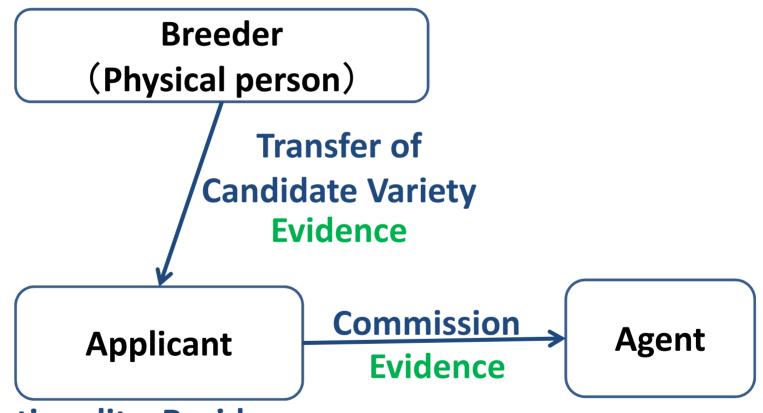

#### **Breeder**

The "Breeder" must be physical person who bred the candidate variety originally.

```
5. 出願品種の育成者。

5. Breeder of the candidate variety。
(1) 本品種を育成した者は、。
□出願者と同一である(育成者の氏名を記載する必要はない。)。。
□出願者と異なる。。
(1) The breeder of the candidate variety is; 。
□the applicant. (In this case, there is no need to provide the name of the breeder below.)。
□different from the applicant.。
フリガナ。
氏 名:。
(ローマ字表記):。
```

#### **Evidence**

In the case of

- the applicant is different from the breeder
- the agent carries out the procedure
- the applicant is legal person in foreign countries etc.,

#### Applicant must submit

- the original evidence, or the copy which is certified real by a notary
- the Japanese translation of the evidence.

**Evidence (example figure)** 

Nationality, Residence or Registered office etc.
Evidence (foreign country only)