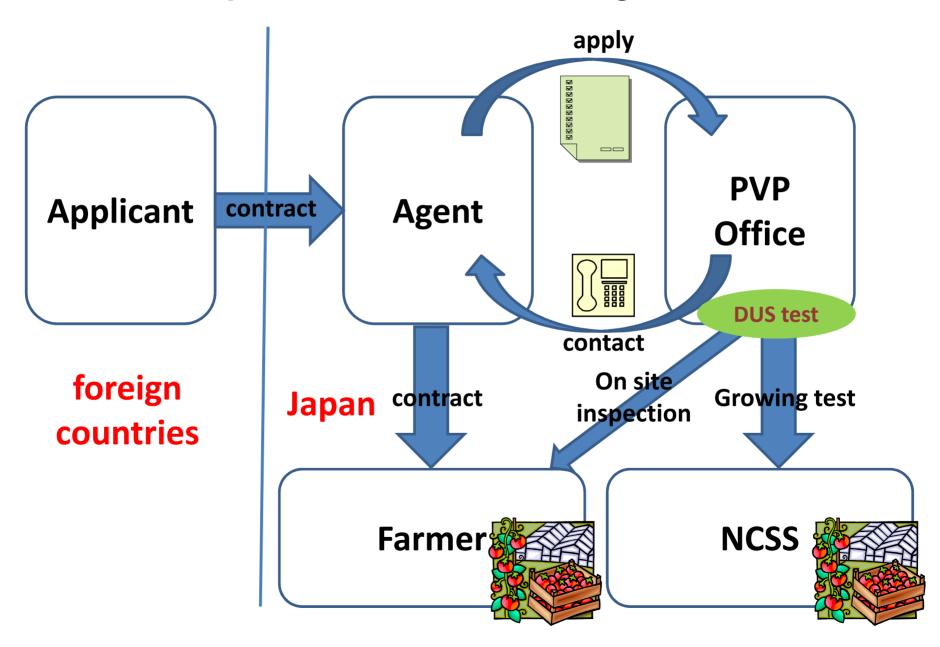

#### General procedure from foreign countries

Japanese application form (see http://www.hinsyu.maff.go.jp/info/yousiki/gansyo/yousiki01.pdf) is based on the UPOV Model (see http://www.upov.int/edocs/tgpdocs/en/tgp\_5\_section\_2.pdf).

#### The place for the on-site inspection

Applicant/Agent should keep the place for the on-site inspection in Japan and enter the information to the application form.

#### **Domestic Contact Information**

Applicant/Agent must provide a Japanese postal address and phone number for receiving the official mail and contact (official order, Certificate of registration etc.).