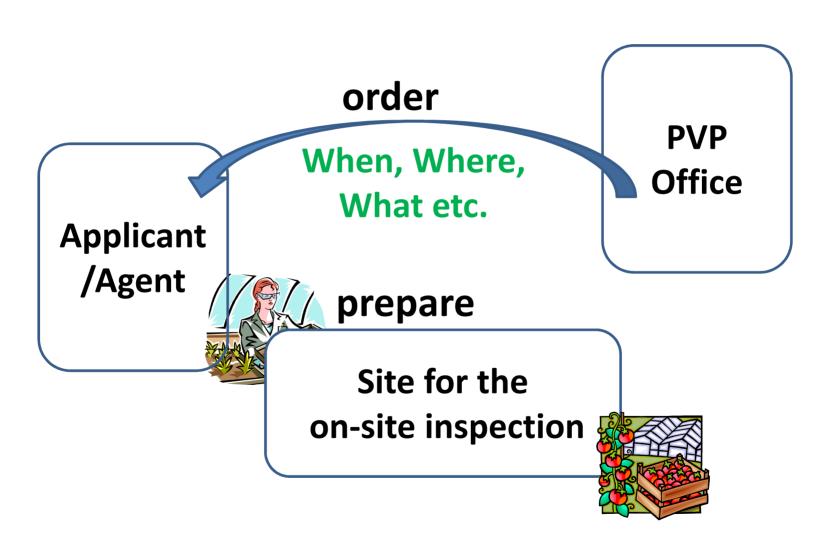

#### The place for the on-site inspection

Applicant/Agent should keep the place for the on-site inspection in Japan and enter the information to the application form.

# Submission of Plant Material for Breeder's Test