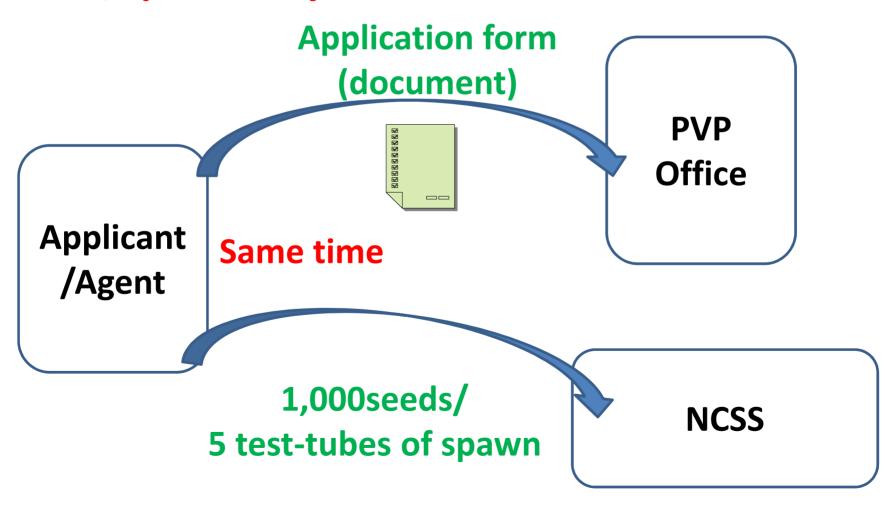

gent carries out the procedure
- the applicant is legal person in foreign countries etc.,

#### Applicant must submit

- the original evidence, or the copy which is certified real by a notary
- the Japanese translation of the evidence.

**Evidence (example figure)** 



Nationality, Residence or Registered office etc.
Evidence (foreign country only)

#### The place for the on-site inspection

Applicant/Agent should keep the place for the on-site inspection in Japan and enter the information to the application form.

#### **Domestic Contact Information**

Applicant/Agent must provide a Japanese postal address and phone number for receiving the official mail and contact (official order, Certificate of registration etc.).

# Submission of Plant Material for Application

#### Seed/Spawn only



# Submission of Plant Material for Growing Trial

Vegetatively propagated variety

(seedling, bulb, tuber etc.)



# Submission of Plant Material for Breeder's Test



### **Statistical Data**

|                                                      | 2012 | 2013 | 2014 | 2015<br>(30 June) |
|------------------------------------------------------|------|------|------|-------------------|
| Number<br>of<br>Applications                         | 1110 | 1054 | 1018 | 462               |
| Number of<br>Applications<br>From foreign<br>country | 366  | 326  | 371  | 173               |

#### Ratio of DUS Examination Method

2008~2014

| Examination method  | Total Application | Application from foreign countries |
|---------------------|-------------------|------------------------------------|