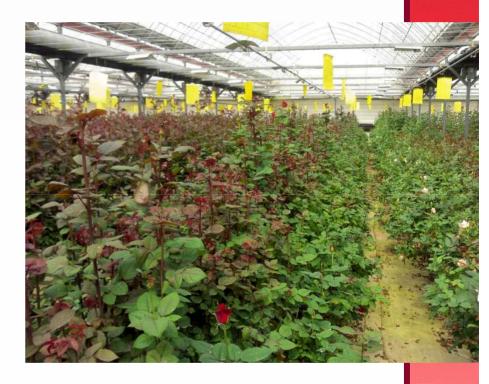

ar radiation 100,000lux
Strong sunlight, large temperature difference day and night.
Rose is one of the main five exports of Ecuador.

# **Colombia**

export to Russia.

Cultivation Environment: Altitude 2,000m,
Temperature(Day 22 °C, Night 6 °C),
Amount of solar radiation 80,00lux
Strong sunlight, large temperature difference day and night.
Main export country: USA, Russia
Almost export to USA, small quantity of high quality rose



# **Africa**

# **Kenya**

Cultivation Environment: Altitude 0 ~1,500m,
Temperature(day26℃, night10℃)
Water shortage in dry season
Strong sunlight, large temperature difference day and night.
Almost export to Europe.

# **Ethiopia**

Cultivation Environment: Altitude 2,000m~3,000m, Temperature(16℃~22℃), Best weather for growing Almost export to Europe.









Korea









Holland



# **Global Rose Cultivation**



# **Global Rose Cultivation**





Africa







# **Register PBR in Foreign Country**

- 1. Novelty
- 2. Distinctiveness
- 3. Homogeneity
- 4. Stability

Form Requirement Require different form in every country

**Priority right** 

Based on domestic PBR(as member nation of UPOV) register PBR on other country(within one year from registration)

### **Novelty**

There are countries that require registration within one year from commercialization(Ecuador)

### Process of Register PBR in Colombia and Ecuador

**Basic** requirement : all documents should be written by Spanish

- Register PBR document of each country or notarized translation of domestic PBR document
- 2. Power of attorney(notarized + apostille)
- 3. Deed of assignmen