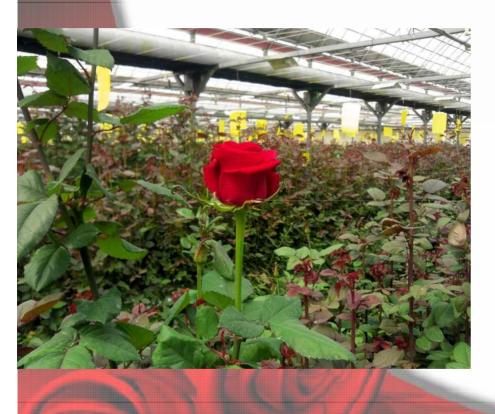

olar radiation 100,000lux
Strong sunlight, large temperature difference day and night.
Rose is one of the main five exports of Ecuador.

# **Colombia**

export to Russia.

Cultivation Environment: Altitude 2,000m,
Temperature(Day 22 °C, Night 6 °C),
Amount of solar radiation 80,00lux
Strong sunlight, large temperature difference day and night.
Main export country: USA, Russia
Almost export to USA, small quantity of high quality rose



# **Africa**

# **Kenya**

Cultivation Environment: Altitude 0 ~1,500m,
Temperature(day26℃, night10℃)
Water shortage in dry season
Strong sunlight, large temperature difference day and night.
Almost export to Europe.

# **Ethiopia**

Cultivation Environment: Altitude 2,000m~3,000m, Temperature(16℃~22℃), Best weather for growing Almost export to Europe.









Korea









Holland



# **Global Rose Cultivation**



# **Global Rose Cultivation**





Africa







# **Register PBR in Foreign Country**

- 1. Novelty
- 2. Distinctiveness
- 3. Homogeneity
- 4. Stability

Form Requirement Require different form in every country

**Priority right** 

Based on domestic PBR(as member nation of UPOV) register PBR on other country(within one year from registration)

### **Novelty**

There are countries that require registration within one year from commercialization(Ecuador)

### Process of Register PBR in Colombia and Ecuador

**Basic** requirement : all documents should be written by Spanish

- Register PBR document of each country or notarized translation of domestic PBR document
- 2. Power of attorney(notarized + apostille)
- 3. Deed of assignm