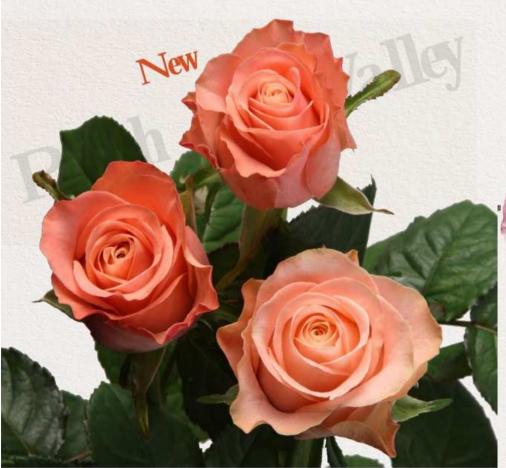

### 피치밸리 Peach Valley

다수성/철화수명 좋음 Very good production / Very good vaselife

육성년도 Introduced | 2013

꽃크기 Size | 8~10cm 꽃잎수 Petals | 45~60매

절화길이 Stem Length | 60~75m

절화수량 Production | 180~220본/m\*/년(stems/m\*/year)

절화수명 Vaselife 14~16일 ldays