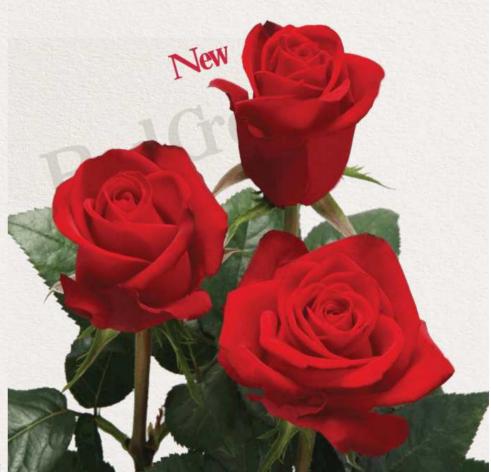

### 레드크라운 Red Crown

대형/화형 좋음/절화품질 좋음 Big Flower / Exellent flower quality and budshape

육성년도 Introduced 2014

爰旦7 Size 9~12cm

꽃잎수 Petals | 35~40매

절화길이 Stem Length | 70~90cm

절화수량 Production | 170~200본/m'/년(stems/m'/year)

절화수명 Vaselife | 10~12일(days)

| Dancing Cube  |               | Cube Lucifer  | 2015/05    |
|---------------|---------------|---------------|------------|
| Salsa Cube    | 201E/05/08 14 | Blessing Cube | 2015/05/14 |
| Cube Beatrice | 2015/         | Magic Cube    |            |
| Spicy Cube    |               | Cube Wizard   | 2015/05/1  |
| Cube Minna    | 2015/05       | Green Cube    | 205/65/14: |
| TES.          |               | <b>1</b>      |            |