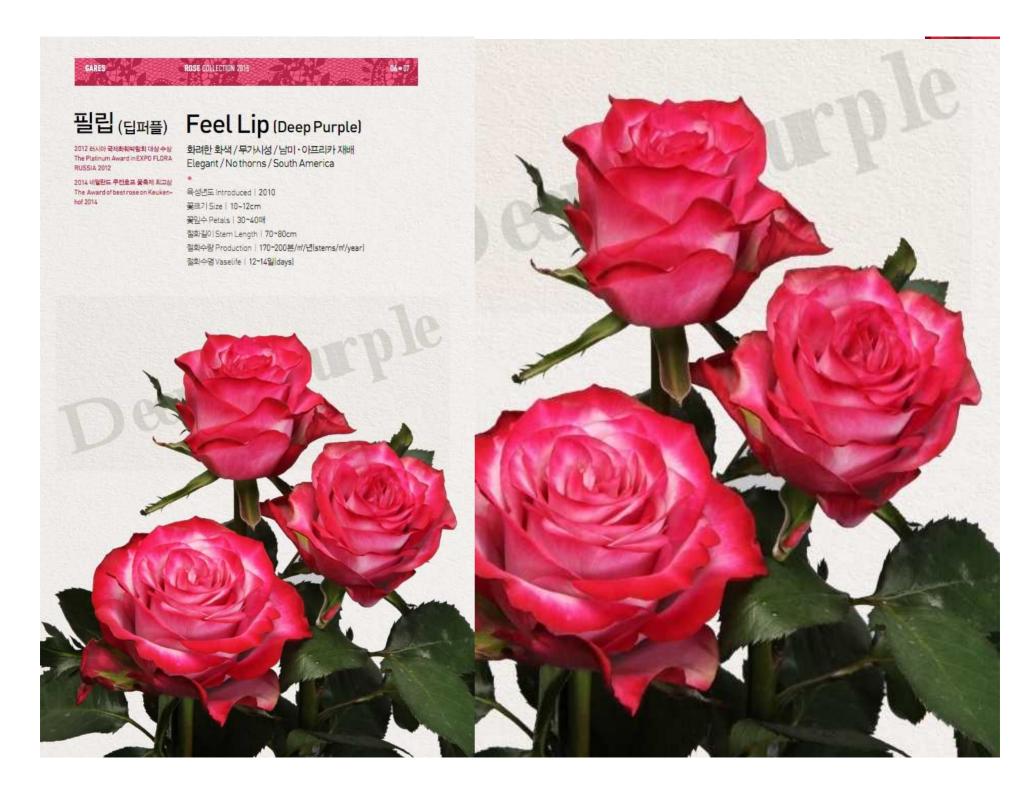

- 1. Korea join the UPOV in year 2002
- 2. Royalty business is settled by then gradually
- 3. Growers are worried to pay high royalty for the European breeders
- 4. Now GARES and Korean breeder export rose variety various country and supply to domestic rose market



1. Korean Farms change rose plants about 1,300,000plants in year 2014

2. Korean variety occupy about 20% in year 2014 rose market

3. Korean rose variety will share more and more both domestic and world market



### 피치밸리 Peach Valley

다수성/철화수명 좋음 Very good production / Very good vaselife

육성년도 Introduced | 2013

꽃크기 Size | 8~10cm 꽃잎수 Petals | 45~60매

절화길이 Stem Length | 60~75m

절화수량 Production | 180~220본/m\*/년(stems/m\*/year)

절화수명 Vaselife 14~16일 ldays



### Pink Heart 핑크하트

다수성 / 절회수명 좋음 Very good production / Very good vaselife

육성년도 Introduced | 2010

꽃크기 Size | 10~14cm

꽃임수 Petals | 35~45매

절화길이 Stem Length | 60~75m

절화수량 Production | 170~200본/m/년(stems/m/year)

절화수명 Vaselife | 12~14일(days)





## 옐로우아이 Yellow Eye

토마토타입 화형/다수성/절화수명 좋음 Tomato type / Good production / Very good vaselife



癸旦7| Size | 8~12cm

꽃잎수 Petals | 30~40매

절화길이 Stem Length | 60~80m

절화수량 Production | 180~200본/㎡/년(stems/㎡/year)

절화수명 Vaselife 12~14일 (days)





30 + 31

### 레드크라운 Red Crown

대형/화형 좋음/절화품질 좋음 Big Flower