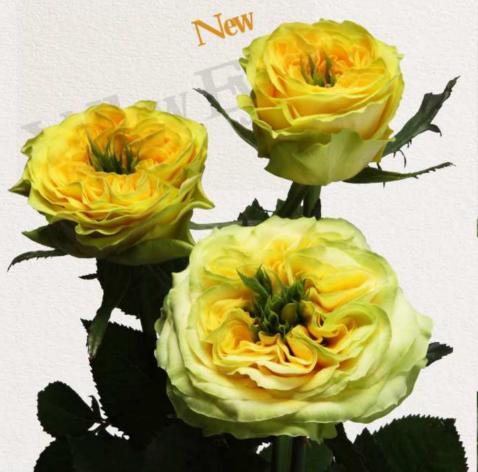

### 피치밸리 Peach Valley

다수성/철화수명 좋음 Very good production / Very good vaselife

육성년도 Introduced | 2013

꽃크기 Size | 8~10cm 꽃잎수 Petals | 45~60매

절화길이 Stem Length | 60~75m

절화수량 Production | 180~220본/m\*/년(stems/m\*/year)

절화수명 Vaselife 14~16일 ldays