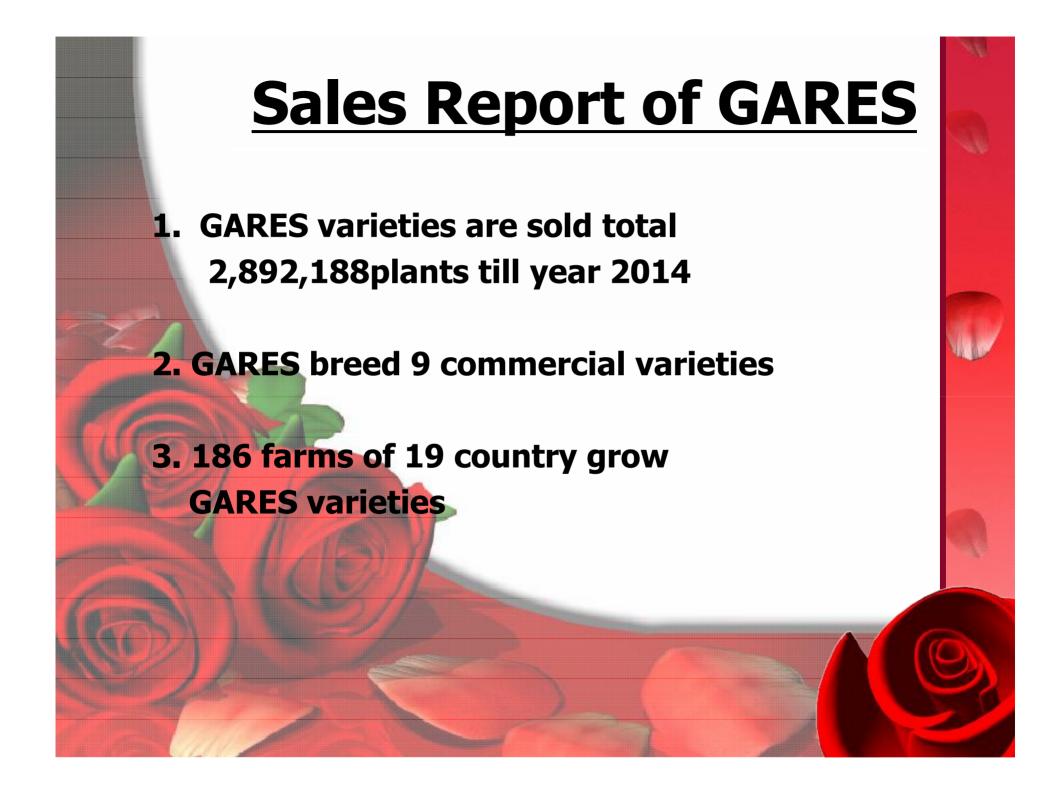

in five exports of Ecuador.

# **Colombia**

export to Russia.

Cultivation Environment: Altitude 2,000m,
Temperature(Day 22 °C, Night 6 °C),
Amount of solar radiation 80,00lux
Strong sunlight, large temperature difference day and night.
Main export country: USA, Russia
Almost export to USA, small quantity of high quality rose



# **Africa**

# **Kenya**

Cultivation Environment: Altitude 0 ~1,500m,
Temperature(day26℃, night10℃)
Water shortage in dry season
Strong sunlight, large temperature difference day and night.
Almost export to Europe.

# **Ethiopia**

Cultivation Environment: Altitude 2,000m~3,000m, Temperature(16℃~22℃), Best weather for growing Almost export to Europe.









Korea









Holland



# **Global Rose Cultivation**



# **Global Rose Cultivation**





Africa







# **Register PBR in Foreign Country**

- 1. Novelty
- 2. Distinctiveness
- 3. Homogeneity
- 4. Stability

Form Requirement Require different form in every country

**Priority right** 

Based on domestic PBR(as member nation of UPOV) register PBR on other country(within one year from registration)

### **Novelty**

There are countries that require registration within one year from commercialization(Ecuador)

### Process of Register PBR in Colombia and Ecuador

**Basic** requirement : all documents should be written by Spanish

- Register PBR document of each country or notarized translation of domestic PBR document
- 2. Power of attorney(notarized + apostille)
- 3. Deed of assignment that should be written 'variety name', 'breeder name', 'address of breeder', 'civil rights'. (notarized