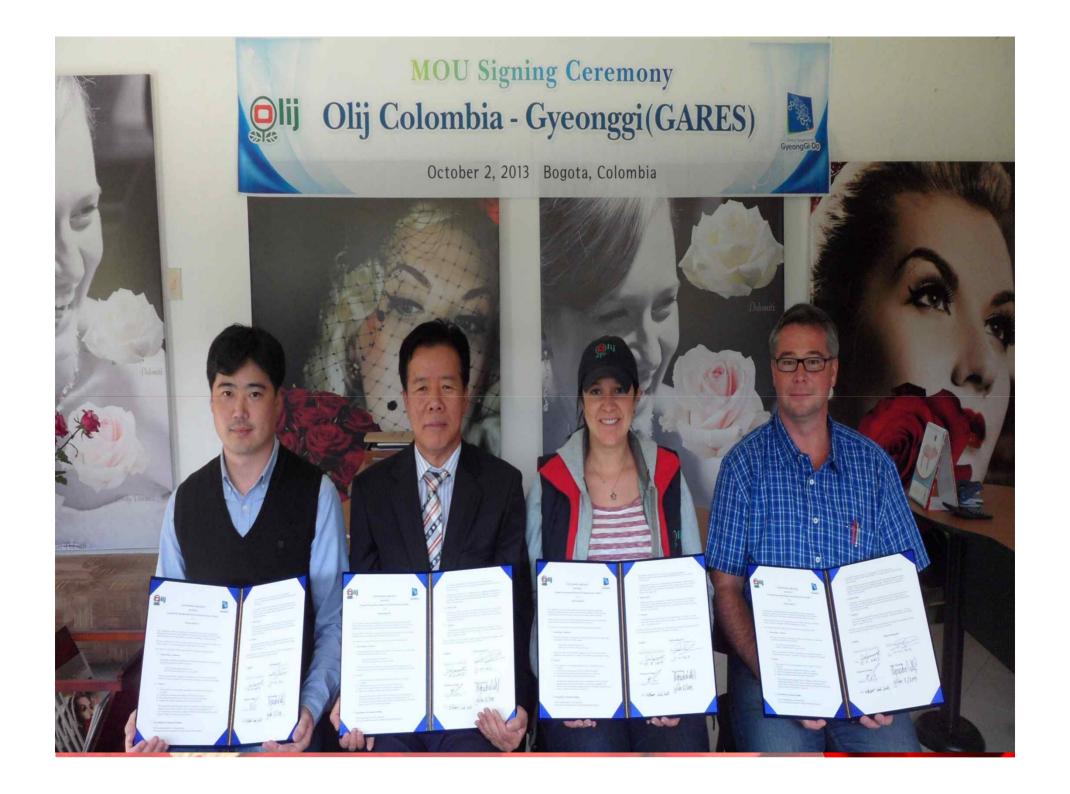

# **Colombia**

export to Russia.

Cultivation Environment: Altitude 2,000m,
Temperature(Day 22 °C, Night 6 °C),
Amount of solar radiation 80,00lux
Strong sunlight, large temperature difference day and night.
Main export country: USA, Russia
Almost export to USA, small quantity of high quality rose