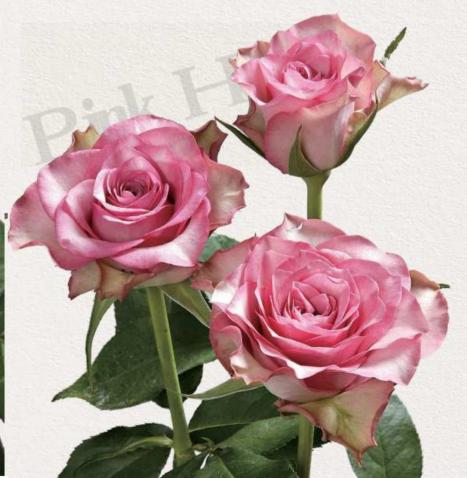

### Pink Heart 핑크하트

다수성 / 절회수명 좋음 Very good production / Very good vaselife

육성년도 Introduced | 2010

꽃크기 Size | 10~14cm

꽃임수 Petals | 35~45매

절화길이 Stem Length | 60~75m

절화수량 Production | 170~200본/m/년(stems/m/year)

절화수명 Vaselife | 12~14일(days)